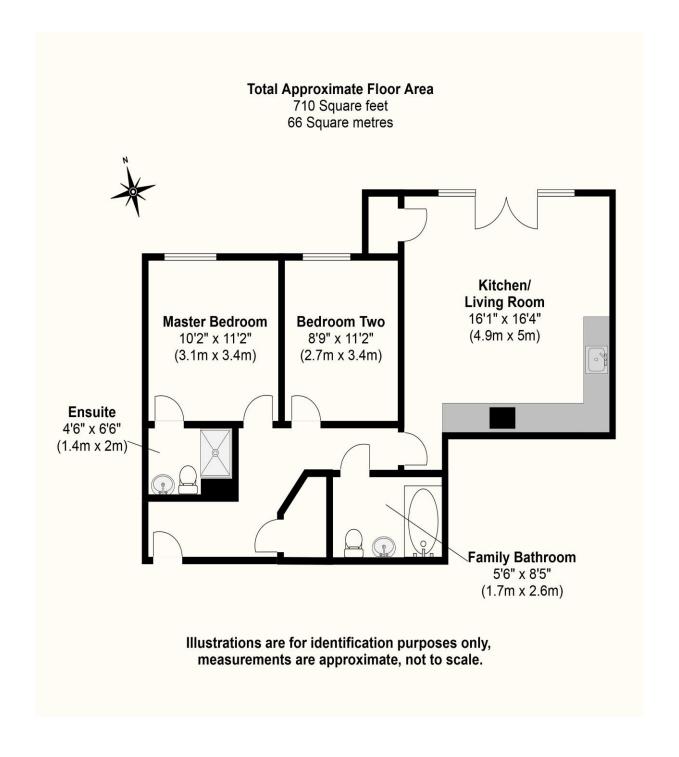

## Accommodation

Langhams are pleased to offer For Sale this well presented second floor apartment.

Located within this ever-popular residential no through road & conveniently situated within a 15 minute walk of Langley high street (shops & station: Elizabeth Line, 20 minutes into London Paddington).

2 Bedrooms, En-suite shower room, Bathroom, Living room open plan to the Kitchen (recently refitted), Juliet Balcony. Allocated plus visitors parking.

A visit is recommended. No onward chain.

To view this property please contact Langhams Estate Agents