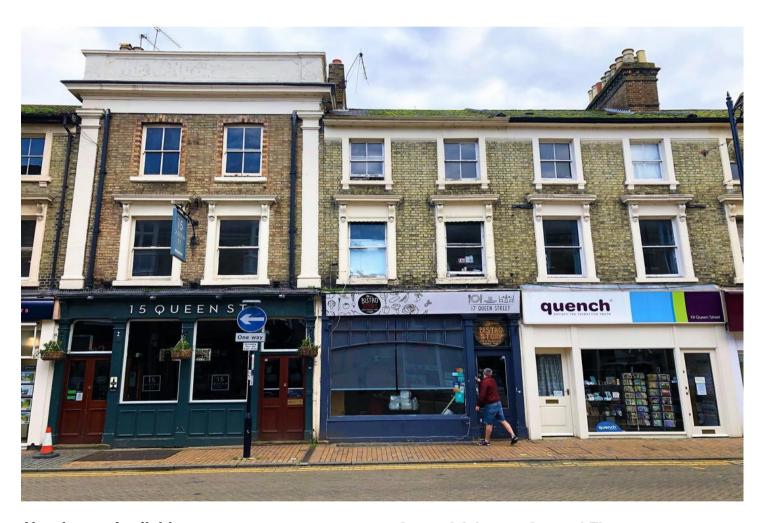

## 17 Queen Street Maidenhead, SL6 1NB

## **Annual Rental Of £18,000**

Ground floor retail unit with lower ground floor space Ground Floor Retail - 659 sqft. Basement - 323 - sqft. Sizes are approximates Business Rateable Value £17,392.00 EPC - TBC