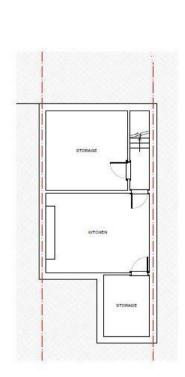

## **Annual Rental Of £18,000**

Ground floor retail unit with lower ground floor space Ground Floor Retail - 659 sqft. Basement - 323 - sqft. Sizes are approximates Business Rateable Value £17,392.00 EPC - TBC