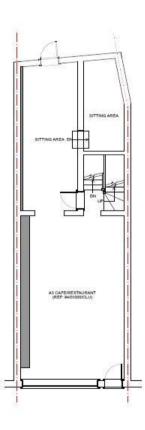

## **Annual Rental Of £18,000**

Ground floor retail unit with lower ground floor space Ground Floor Retail - 659 sqft. Basement - 323 - sqft. Sizes are approximates Business Rateable Value £17,392.00 EPC - TBC