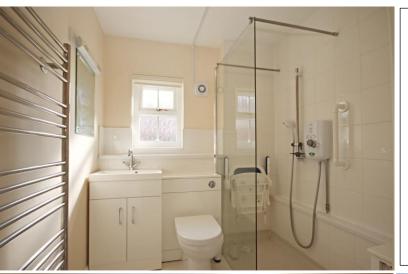

#### Wetroom

Electric shower with glass screen and optional pull down seat, wash hand basin with vanity unit under, WC with hidden cistern, mirror with light above, emergency pull cord, double glazed window with roller blind.