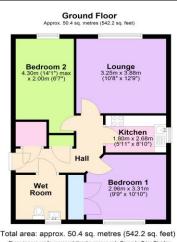

#### **Entrance Hall**

Shared by one other property, along with a shared cupboard, front door to;

#### Hall

Airing cupboard with updated water tank and shelving, additional storage cupboard with coat hooks and shelving, electric heater and doors leading off to all rooms.

#### Lounge

Modern electric wall mounted remote controlled fire with floating shelf above, additional electric heater, double glazed window with venetian blind overlooking the beautifully kept communal gardens, emergency pull cord.

#### Kitchen

Comprehensive range of wall and base units incorporating laminate topped work surfaces with drawers and cupboards under, stainless steel sink unit with draining board, free standing washing machine, two ring electric hob with extractor above, integrated combination microwave oven, integrated fridge, integrated dishwasher, towel rail, double glazed window with roller blind.

#### Bedroom 1

Fitted wardrobes, electric heater, double glazed window with venetian blind, emergency pull cord.

#### Bedroom 2

Electric heater, double glazed window with roller blind.

#### Wetroom

Electric shower with glass screen and optional pull down seat, wash hand basin with vanity unit under, WC with hidden cistern, mirror with light above, emergency pull cord, double glazed window with roller blind.

presentational purposes only Plan produced using Plant Ir