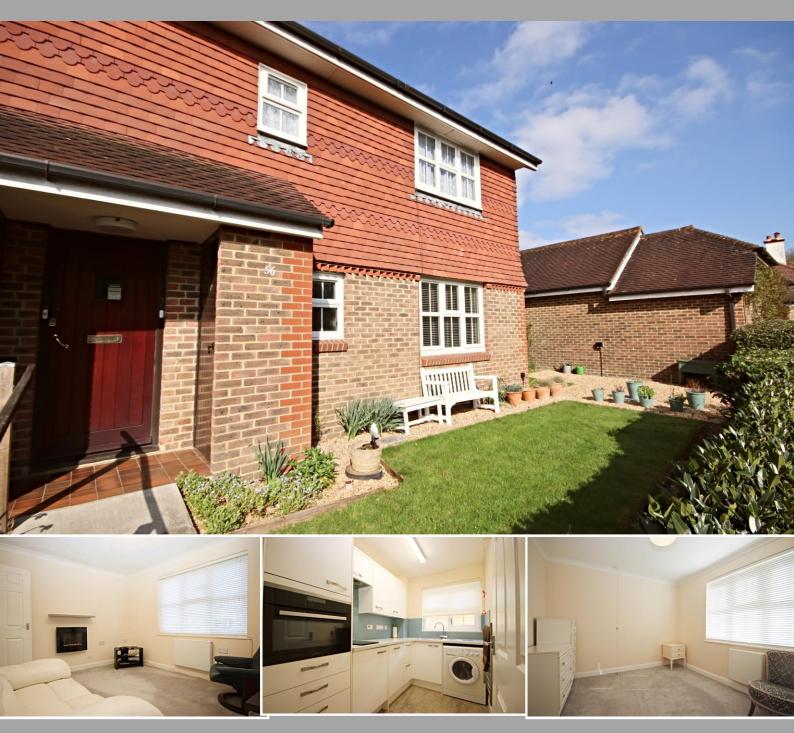

## 56, Rosehill Billingshurst | West Sussex | RH14 9QQ |

Situated in a central location of Billingshurst having excellent access to the High Street with all its amenities. A spacious ground floor 2 bedroom apartment with double glazing, a wet room and plenty of storage. Aimed at those aged 55+ and forming part of this popular development of Sussex style cottages and apartments situated amidst attractive landscaped gardens with ample residents parking.

#### Lounge

Modern electric wall mounted remote controlled fire with floating shelf above, additional electric heater, double glazed window with venetian blind overlooking the beautifully kept communal gardens, emergency pull cord.

#### Kitchen

Comprehensive range of wall and base units incorporating laminate topped work surfaces with drawers and cupboards under, stainless steel sink unit with draining board, free standing washing machine, two ring electric hob with extractor above, integrated combination microwave oven, integrated fridge, integrated dishwasher, towel rail, double glazed window with roller blind.

#### Bedroom 1

Fitted wardrobes, electric heater, double glazed window with venetian blind, emergency pull cord.

#### Bedroom 2

Electric heater, double glazed window with roller blind.