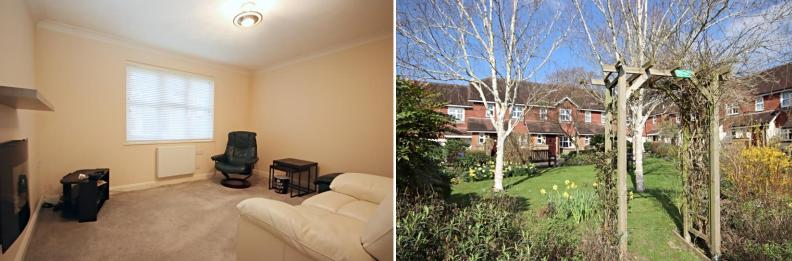

#### Lounge

Modern electric wall mounted remote controlled fire with floating shelf above, additional electric heater, double glazed window with venetian blind overlooking the beautifully kept communal gardens, emergency pull cord.

#### Outside

There is an area of communal garden to the front of the apartment and to the side and rear there are further communal landscaped gardens including lawns, rose gardens and seating areas. The property comes with an external storage cupboard next to the front door. There is also an external electrical socket.