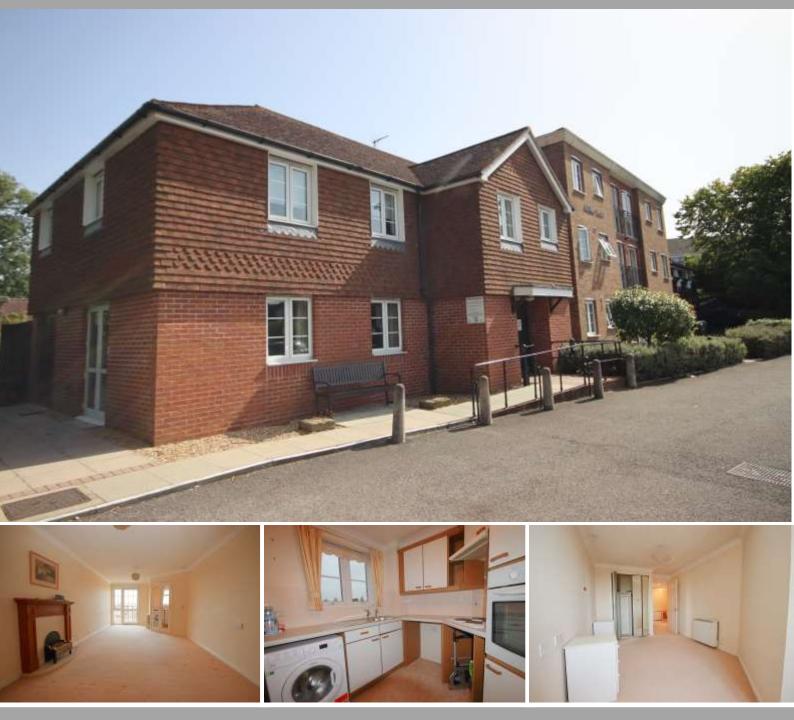

# £110,000 (Leasehold)

## 30, Jubilee Court High Street | Billingshurst | RH14 9EF |

Accessed by stairs or passenger lift this second floor, retirement apartment has a large living room that incorporates a defined dining section and Juliet balcony. Communal facilities at Jubilee Court consist of resident's lounge, a guest suite for friends or relatives to use, there is also a house manager available at pre-determined times. The apartment has a large hall with walk in cupboard, a double bedroom with wardrobes and bathroom. The kitchen is well fitted with units, integrated oven and hob, spaces for fridge and freezer and the washing machine is included. In the bathroom there is a panel bath, basin & w.c. Many rooms in the property are served by intercom access in the event of an emergency.

#### Hall

Night storage heater, emergency pull cord, walk-in storage cupboard also housing hot water tank.

#### Living Room with Juliet Balcony

Double glazed window overlooking the front of the development, with far reaching views, 2 night storage heaters, TV point, telephone point, emergency pull cord, coved ceiling, double opening doors to:

#### Kitchen

Worksurface with inset one and a half bowl stainless steel sink unit with base cupboard under, fitted washing machine, further 'L' shaped worksurface with inset four ring electric hob, space for undercounter fridge, space for undercounter freezer, cooker unit housing integrated oven with storage above and below, range of

#### Bedroom

Fitted wardrobe with mirror fronted doors, night storage heater, double glazed window, emergency pull cord, far reaching views.

#### Bathroom

Suite comprising: - panel bath, mixer shower with glazed shower screen, vanity unit with mixer tap having storage under, mirror, light/shaver point, w.c., heated towel rail, fully tiled walls, wall-mounted electric heater, extractor fan, emergency pull cord.