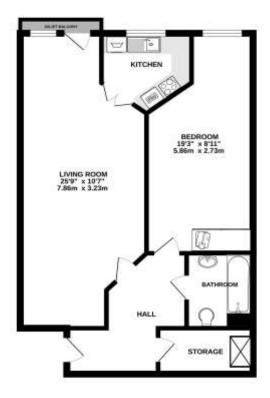

## 30, Jubilee Court High Street | Billingshurst | RH14 9EF |

Accessed by stairs or passenger lift this second floor, retirement apartment has a large living room that incorporates a defined dining section and Juliet balcony. Communal facilities at Jubilee Court consist of resident's lounge, a guest suite for friends or relatives to use, there is also a house manager available at pre-determined times. The apartment has a large hall with walk in cupboard, a double bedroom with wardrobes and bathroom. The kitchen is well fitted with units, integrated oven and hob, spaces for fridge and freezer and the washing machine is included. In the bathroom there is a panel bath, basin & w.c. Many rooms in the property are served by intercom access in the event of an emergency.

#### Hall

Night storage heater, emergency pull cord, walk-in storage cupboard also housing hot water tank.

#### Living Room with Juliet Balcony

Double glazed window overlooking the front of the development, with far reaching views, 2 night storage heaters, TV point, telephone point, emergency pull cord, coved ceiling, double opening doors to:

#### Kitchen

Worksurface with inset one and a half bowl stainless steel sink unit with base cupboard under, fitted washing machine, further 'L' shaped worksurface with inset four ring electric hob, space for undercounter fridge, space for undercounter freezer, cooker unit housing integrated oven with storage above and below, range of

#### Bedroom

Fitted wardrobe with mirror fronted doors, night storage heater, double glazed window, emergency pull cord, far reaching views.

#### Bathroom

Suite comprising: - panel bath, mixer shower with glazed shower screen, vanity unit with mixer tap having storage under, mirror, light/shaver point, w.c., heated towel rail, fully tiled walls, wall-mounted electric heater, extractor fan, emergency pull cord.