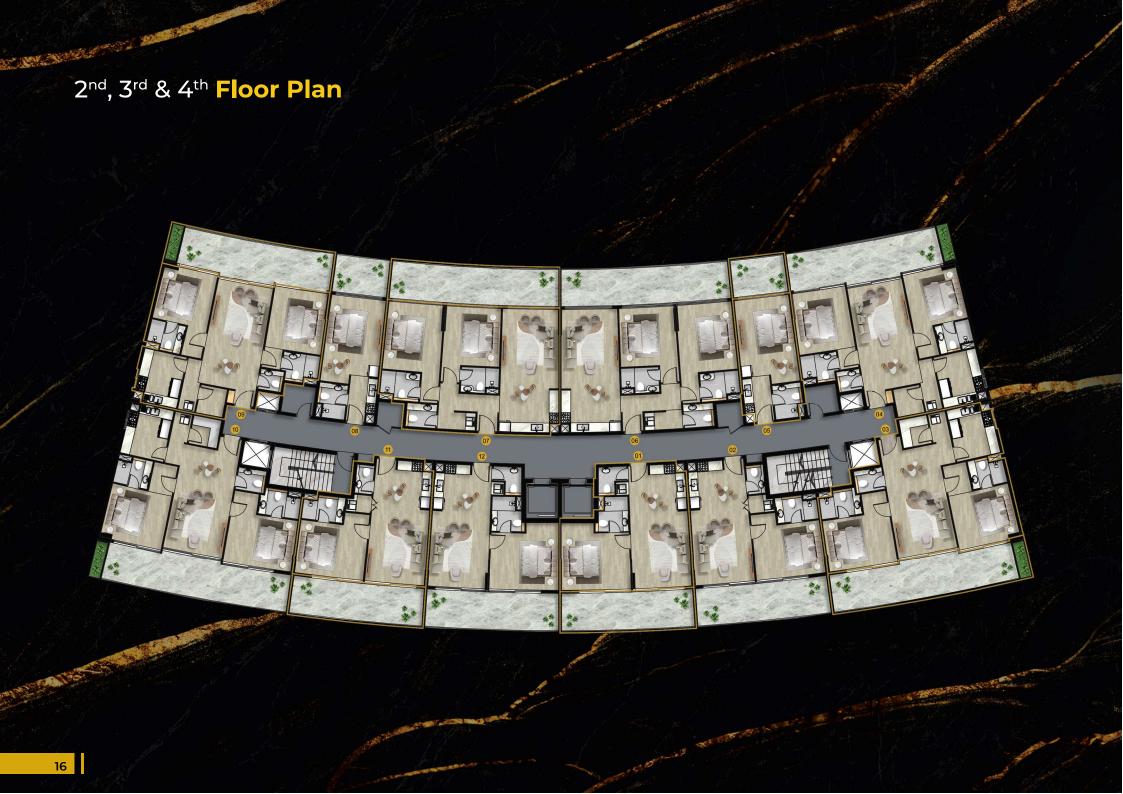

#### Lincoln Star Residence

#### **Where Architectural Elegance Meets Nature**

The Lincoln Star project elegantly combines luxury inspired architecture with contemporary design elements, displaying floor to ceiling glass façade that blend well with tasteful, contemporary interior design. Lincoln Star is more than just a property; it is designed to be an oasis where luxury living combines seamlessly with nature and where every day is a joy, with walkways winding through lush areas and private spots to enjoy the soothing whispers of nature.