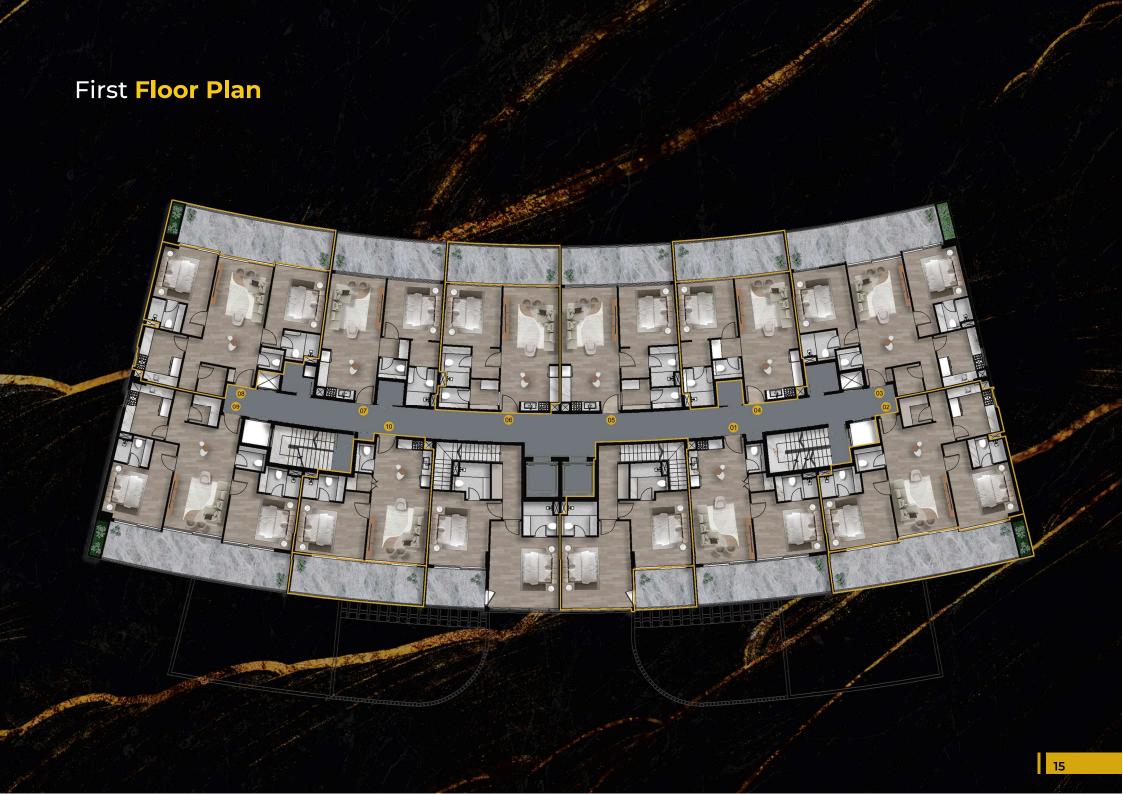

#### Lincoln Star Residence

#### **Where Architectural Elegance Meets Nature**

The Lincoln Star project elegantly combines luxury inspired architecture with contemporary design elements, displaying floor to ceiling glass façade that blend well with tasteful, contemporary interior design. Lincoln Star is more than just a property; it is designed to be an oasis where luxury living combines seamlessly with nature and where every day is a joy, with walkways winding through lush areas and private spots to enjoy the soothing whispers of nature.