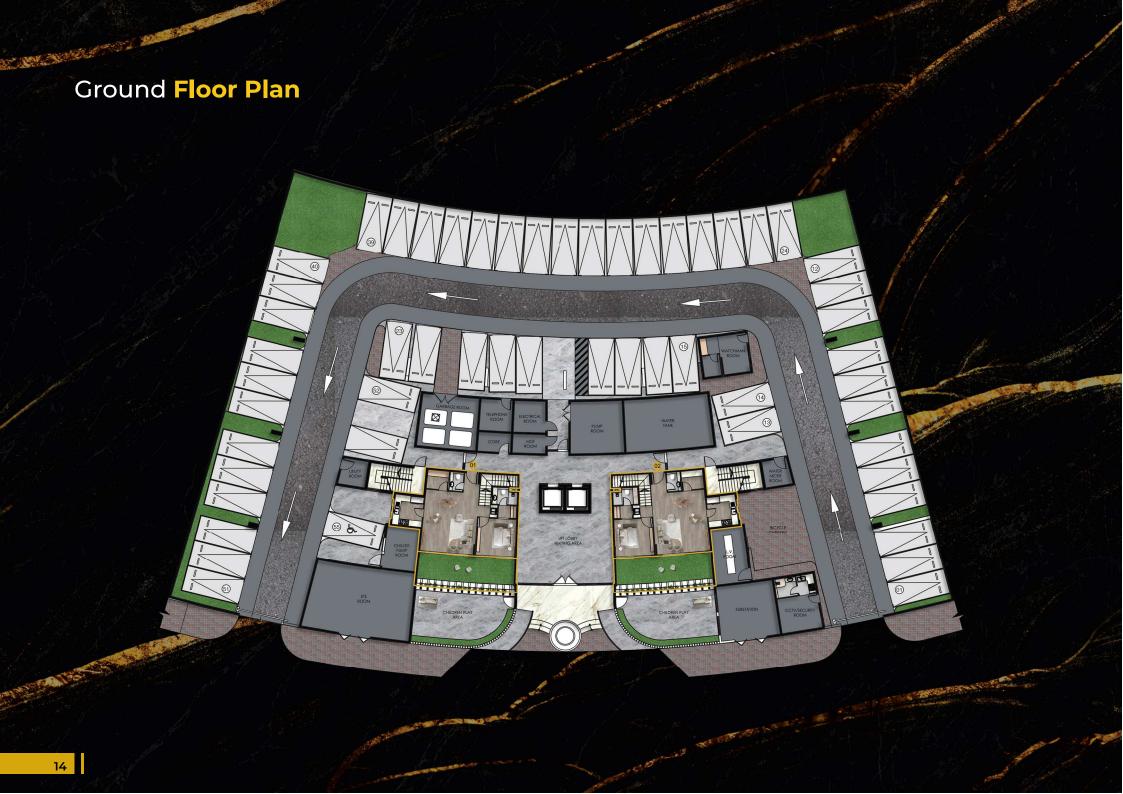

#### Lincoln Star Residence

#### **Where Architectural Elegance Meets Nature**

The Lincoln Star project elegantly combines luxury inspired architecture with contemporary design elements, displaying floor to ceiling glass façade that blend well with tasteful, contemporary interior design. Lincoln Star is more than just a property; it is designed to be an oasis where luxury living combines seamlessly with nature and where every day is a joy, with walkways winding through lush areas and private spots to enjoy the soothing whispers of nature.