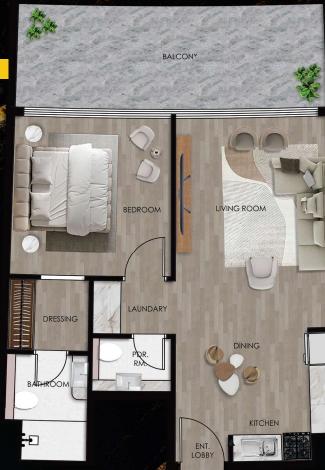

#### TYPE B-1

Internal Living Area 985.22 sq.ft.

Outdoor Living Area 356.29 sq.ft.

Total Living Area 1341.51 sq.ft.