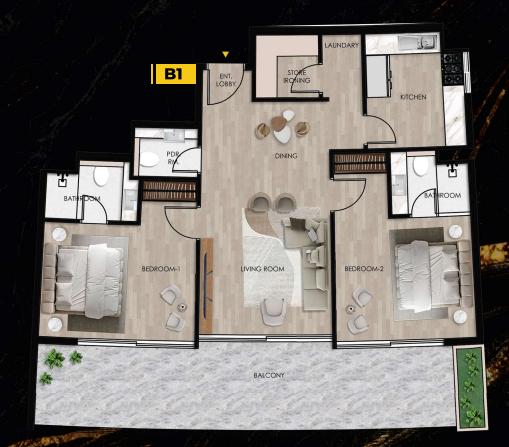

#### TYPE B-1

Internal Living Area 985.22 sq.ft.

Outdoor Living Area 356.29 sq.ft.

Total Living Area 1341.51 sq.ft.