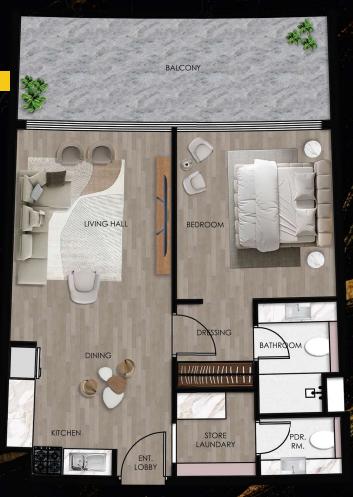

#### TYPE C-1

Internal Living Area 613.76 sq.ft.

Outdoor Living Area 233.36 sq.ft.

Total Living Area 847.12 sq.ft.

#### TYPE C-2

Internal Living Area 606.01 sq.ft.

Outdoor Living Area 233.47 sq.ft.

Total Living Area 839.48 sq.ft.

**C**3

#### TYPE C-3

Internal Living Area 642.71 sq.ft.

Outdoor Living Area 196.12 sq.ft.

Total Living Area 838.83 sq.ft.

C4

#### TYPE C-4

Internal Living Area 642.71 sq.ft.

Outdoor Living Area 196.12 sq.ft.

Total Living Area 838.83 sq.ft.