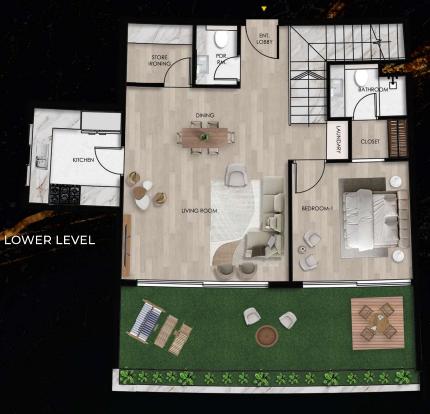

#### Unit Layouts - Townhouse

TYPE A-1

Internal Living Area 1593.06 sq.ft. Outdoor Living Area 424.21 sq.ft.

Total Living Area 2017.26 sq.ft.

# Unit Layouts - Townhouse

LOWER LEVEL

TYPE A-2

Internal Living Area 1592.95 sq.ft.

Outdoor Living Area 424.21 sq.ft. Total Living Area 2017.16 sq.ft.

Lincoln Star Real Estate Development LLC

Office No. 2005, DAMAC Smart Heights, Barsha Heights, Dubai, UAE