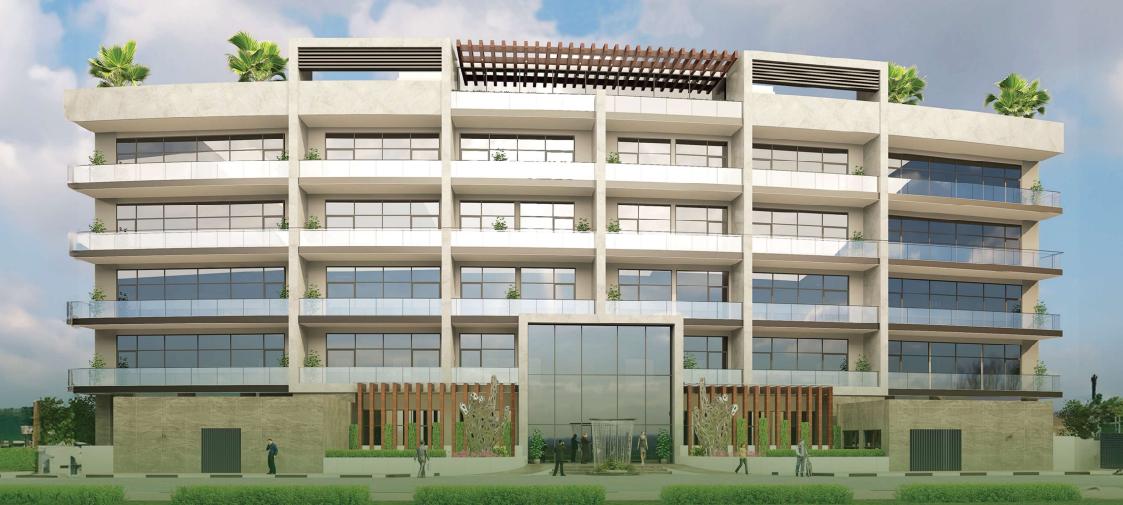

#### **Where Architectural Elegance Meets Nature**

The Lincoln Star project elegantly combines luxury inspired architecture with contemporary design elements, displaying floor to ceiling glass façade that blend well with tasteful, contemporary interior design. Lincoln Star is more than just a property; it is designed to be an oasis where luxury living combines seamlessly with nature and where every day is a joy, with walkways winding through lush areas and private spots to enjoy the soothing whispers of nature.