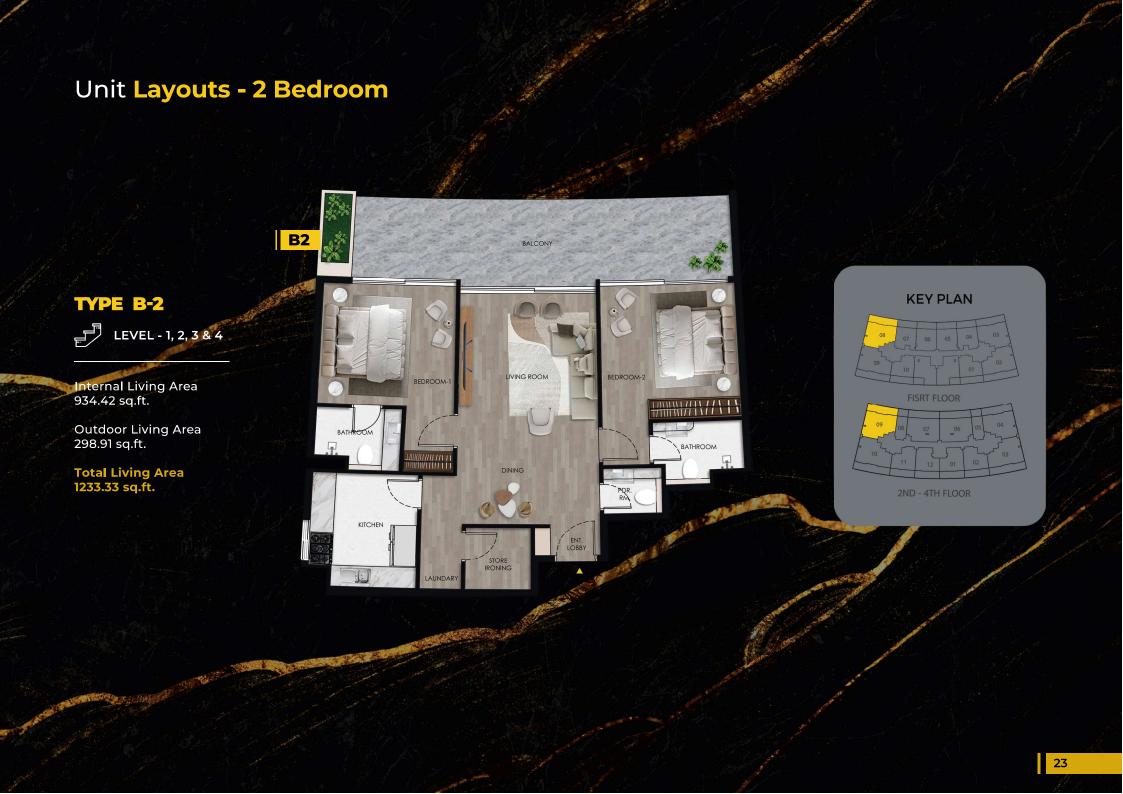

iving Area 414.84 sq.ft.







D2



#### TYPE D-2



Internal Living Area 316.89 sq.ft.

Outdoor Living Area 97.84 sq.ft.

Total Living Area 414.73 sq.ft.

#### TYPE C-1



Internal Living Area 613.76 sq.ft.

Outdoor Living Area 233.36 sq.ft.

Total Living Area 847.12 sq.ft.







#### TYPE C-2



Internal Living Area 606.01 sq.ft.

Outdoor Living Area 233.47 sq.ft.

Total Living Area 839.48 sq.ft.





**C**3

#### TYPE C-3



Internal Living Area 642.71 sq.ft.

Outdoor Living Area 196.12 sq.ft.

Total Living Area 838.83 sq.ft.





C4

#### TYPE C-4



Internal Living Area 642.71 sq.ft.

Outdoor Living Area 196.12 sq.ft.

Total Living Area 838.83 sq.ft.







#### TYPE B-1



Internal Living Area 985.22 sq.ft.

Outdoor Living Area 356.29 sq.ft.

Total Living Area 1341.51 sq.ft.









#### Unit Layouts - Townhouse







TYPE A-1



Internal Living Area 1593.06 sq.ft. Outdoor Living Area 424.21 sq.ft.

Total Living Area 2017.26 sq.ft.

# Unit Layouts - Townhouse





LOWER LEVEL





TYPE A-2



Internal Living Area 1592.95 sq.ft.

Outdoor Living Area 424.21 sq.ft. Total Living Area 2017.16 sq.ft.







Lincoln Star Real Estate Development LLC

Office No. 2005, DAMAC Smart Heights, Barsha Heights, Dubai, UAE

T. +971 48348985 E. info@thelincolngroups.com

www.thelincolngroups.com