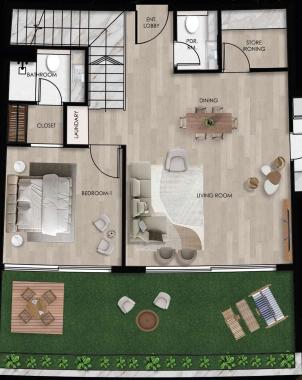

#### TYPE B-1

Internal Living Area 985.22 sq.ft.

Outdoor Living Area 356.29 sq.ft.

Total Living Area 1341.51 sq.ft.