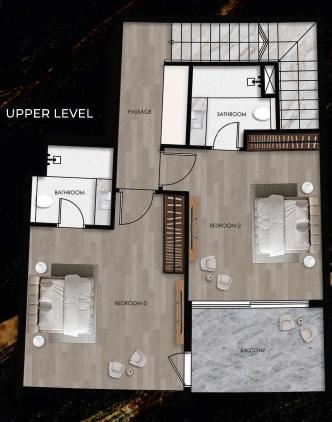

#### Unit Layouts - Townhouse

TYPE A-1

Internal Living Area 1593.06 sq.ft. Outdoor Living Area 424.21 sq.ft.

Total Living Area 2017.26 sq.ft.

# Unit Layouts - Townhouse

LOWER LEVEL

TYPE A-2

Internal Living Area 1592.95 sq.ft.

Outdoor Living Area 424.21 sq.ft. Total Living Area 2017.16 sq.ft.

Lincoln Star Real Estate Development LLC

Office No. 2005, DAMAC Smart Heights, Barsha Heights, Dubai, UAE