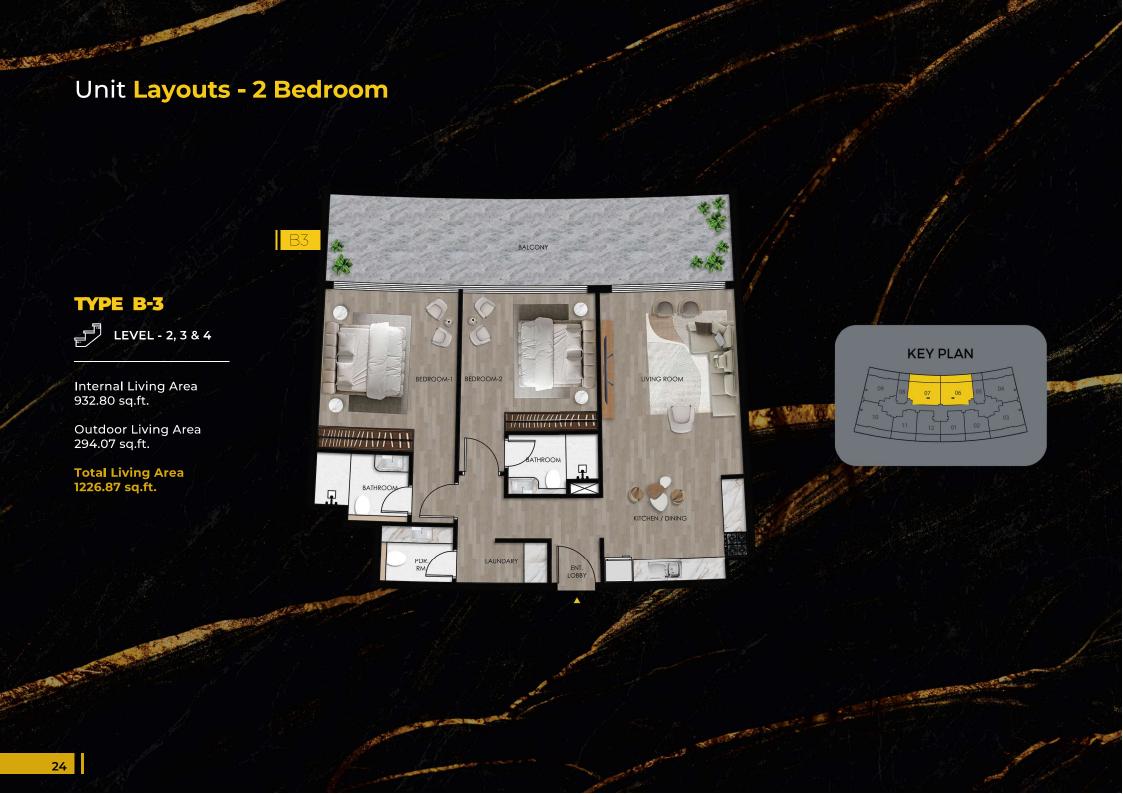

ing Area 414.84 sq.ft.







D2



#### TYPE D-2



Internal Living Area 316.89 sq.ft.

Outdoor Living Area 97.84 sq.ft.

Total Living Area 414.73 sq.ft.

#### TYPE C-1



Internal Living Area 613.76 sq.ft.

Outdoor Living Area 233.36 sq.ft.

Total Living Area 847.12 sq.ft.







#### TYPE C-2



Internal Living Area 606.01 sq.ft.

Outdoor Living Area 233.47 sq.ft.

Total Living Area 839.48 sq.ft.





**C**3

#### TYPE C-3



Internal Living Area 642.71 sq.ft.

Outdoor Living Area 196.12 sq.ft.

Total Living Area 838.83 sq.ft.





C4

#### TYPE C-4



Internal Living Area 642.71 sq.ft.

Outdoor Living Area 196.12 sq.ft.

Total Living Area 838.83 sq.ft.







#### TYPE B-1



Internal Living Area 985.22 sq.ft.

Outdoor Living Area 356.29 sq.ft.

Total Living Area 1341.51 sq.ft.









#### Unit Layouts - Townhouse







TYPE A-1



Internal Living Area 1593.06 sq.ft. Outdoor Living Area 424.21 sq.ft.

Total Living Area 2017.26 sq.ft.

# Unit Layouts - Townhouse





LOWER LEVEL





TYPE A-2



Internal Living Area 1592.95 sq.ft.

Outdoor Living Area 424.21 sq.ft. Total Living Area 2017.16 sq.ft.







Lincoln Star Real Estate Development LLC

Office No. 2005, DAMAC Smart Heights, Barsha Heights, Dubai, UAE

T. +971 48348985 E. info@thelincolngroups.com

www.thelincolngroups.com