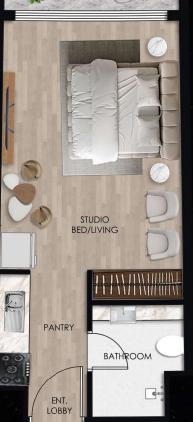

#### Unit Layouts - Studio

DI

#### TYPE D-2

Internal Living Area 316.89 sq.ft.

Outdoor Living Area 97.84 sq.ft.

Total Living Area 414.73 sq.ft.