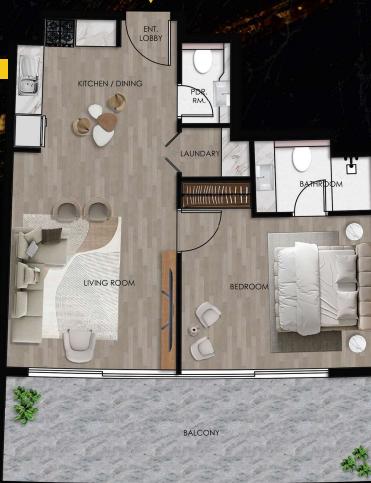

#### TYPE B-1

Internal Living Area 985.22 sq.ft.

Outdoor Living Area 356.29 sq.ft.

Total Living Area 1341.51 sq.ft.