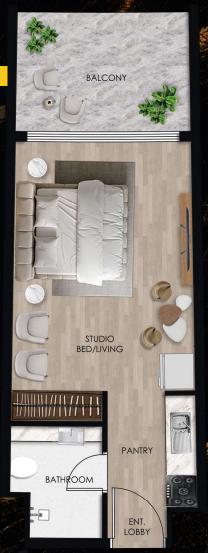

#### Unit Layouts - Studio

DI

#### TYPE D-1

Internal Living Area 316.89 sq.ft.

Outdoor Living Area 97.95 sq.ft.

Total Living Area 414.84 sq.ft.

D2