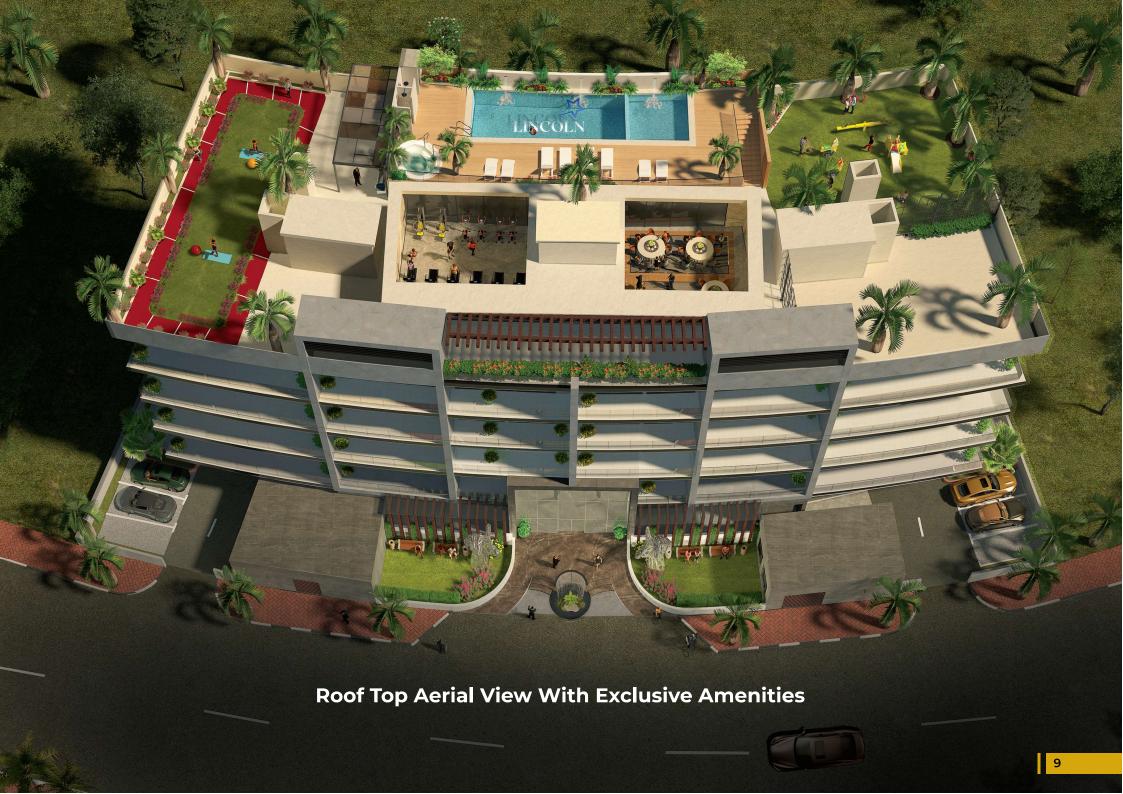

# Roof Top Amenities

#### **Exclusive Amenities**

**Swimming Pool & Kids Pool** 

Jacuzzi

State of The Art Gym

**Jogging Path** 

**Open Activity Area** 

**Boxing Zone** 

**Children's Play Area** 

Multi-Purpose Events Area

**Garden Walk Area** 

**Open-Air-Barbeque Area** 

Kitchen Garden Area

**Meditation Area** 