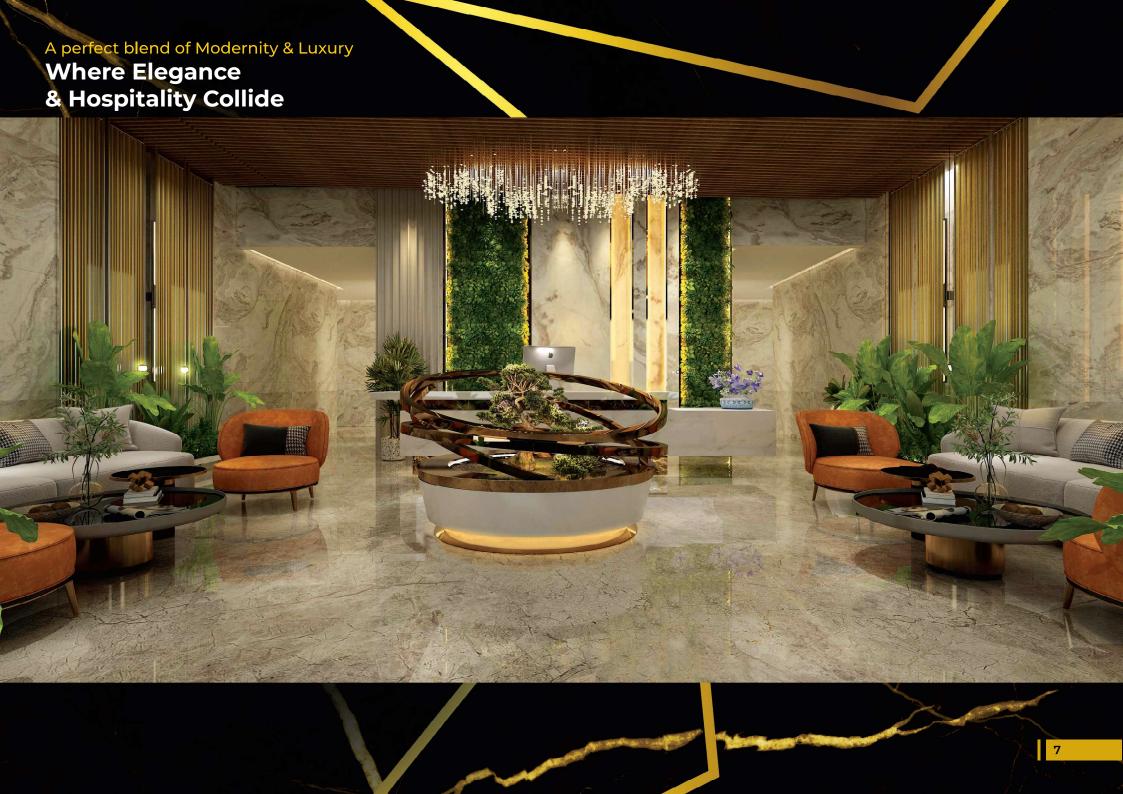

# Intersection of Opulence & Composure

Lincoln star features a modest aesthetic that outlines contemporary design. Light and airy environments that seem welcoming and open are the hallmark of contemporary style. Residents will be greeted by large, light-filled spaces that radiate luxury and relaxation as soon as they reach the entryway.

#### **Where Architectural Elegance Meets Nature**

The Lincoln Star project elegantly combines luxury inspired architecture with contemporary design elements, displaying floor to ceiling glass façade that blend well with tasteful, contemporary interior design. Lincoln Star is more than just a property; it is designed to be an oasis where luxury living combines seamlessly with nature and where every day is a joy, with walkways winding through lush areas and private spots to enjoy the soothing whispers of nature.