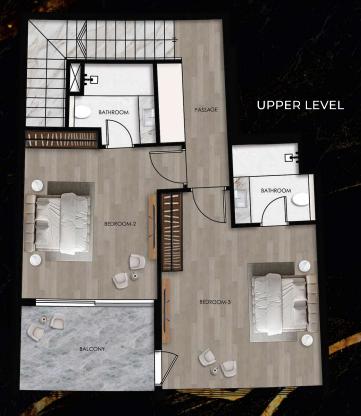

#### Unit Layouts - Townhouse

TYPE A-1

Internal Living Area 1593.06 sq.ft. Outdoor Living Area 424.21 sq.ft.

Total Living Area 2017.26 sq.ft.

# Unit Layouts - Townhouse

LOWER LEVEL

TYPE A-2

Internal Living Area 1592.95 sq.ft.

Outdoor Living Area 424.21 sq.ft. Total Living Area 2017.16 sq.ft.

Lincoln Star Real Estate Development LLC

Office No. 2005, DAMAC Smart Heights, Barsha Heights, Dubai, UAE