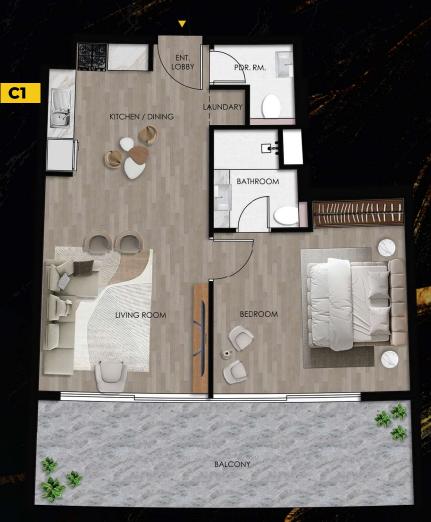

#### TYPE C-1

Internal Living Area 613.76 sq.ft.

Outdoor Living Area 233.36 sq.ft.

Total Living Area 847.12 sq.ft.