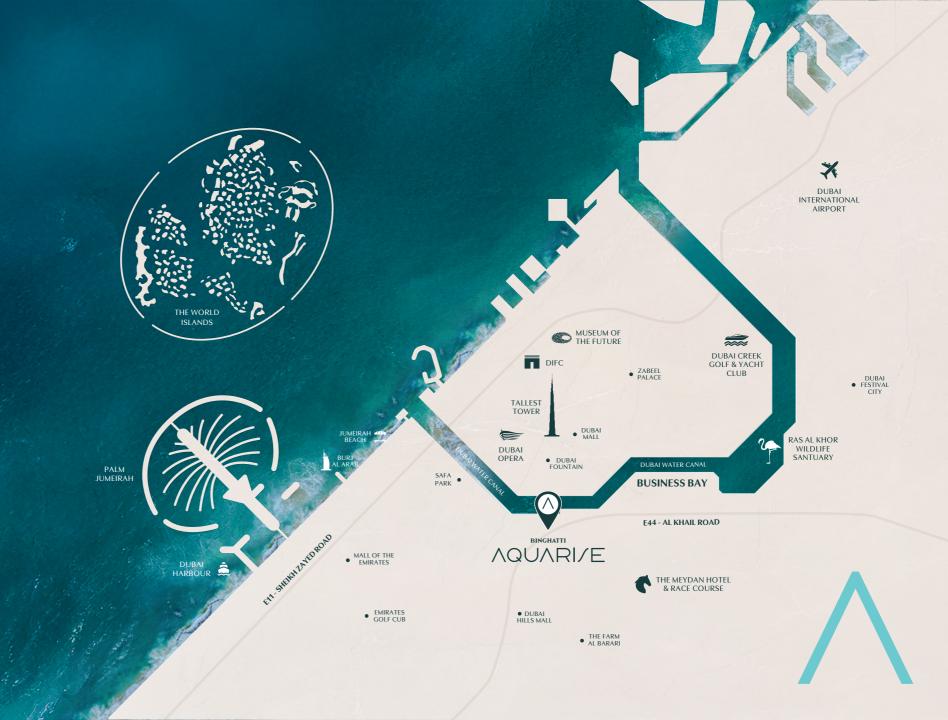

Burj Khalifa & Dubai Mall 5 minutes

Dubai Opera 5 minutes

Dubai International Financial Centre (DIFC)
10 minutes

Museum of the Future

The Meydan Hotel & Race Course
12 minutes

Burj Al Arab & Jumeirah Beach 15 minutes

Dubai International Airport (DXB)

Dubai Harbour 16 minutes

Dubai Creek Golf & Yacht Club

Palm Jumeirah 18 minutes

STARTING PRICES

| STANDARD UNIT TYPE  | STARTING PRICES |             |               |
|---------------------|-----------------|-------------|---------------|
| STUDIO APARTMENT    | aed 999,999     | usd 272,500 | sar 1,019,999 |
| 1 BEDROOM APARTMENT | aed 1,850,000   | USD 505,000 | sar 1,886,999 |
| 2 BEDROOM APARTMENT | aed 2,750,000   | usd 750,000 | sar 2,804,999 |