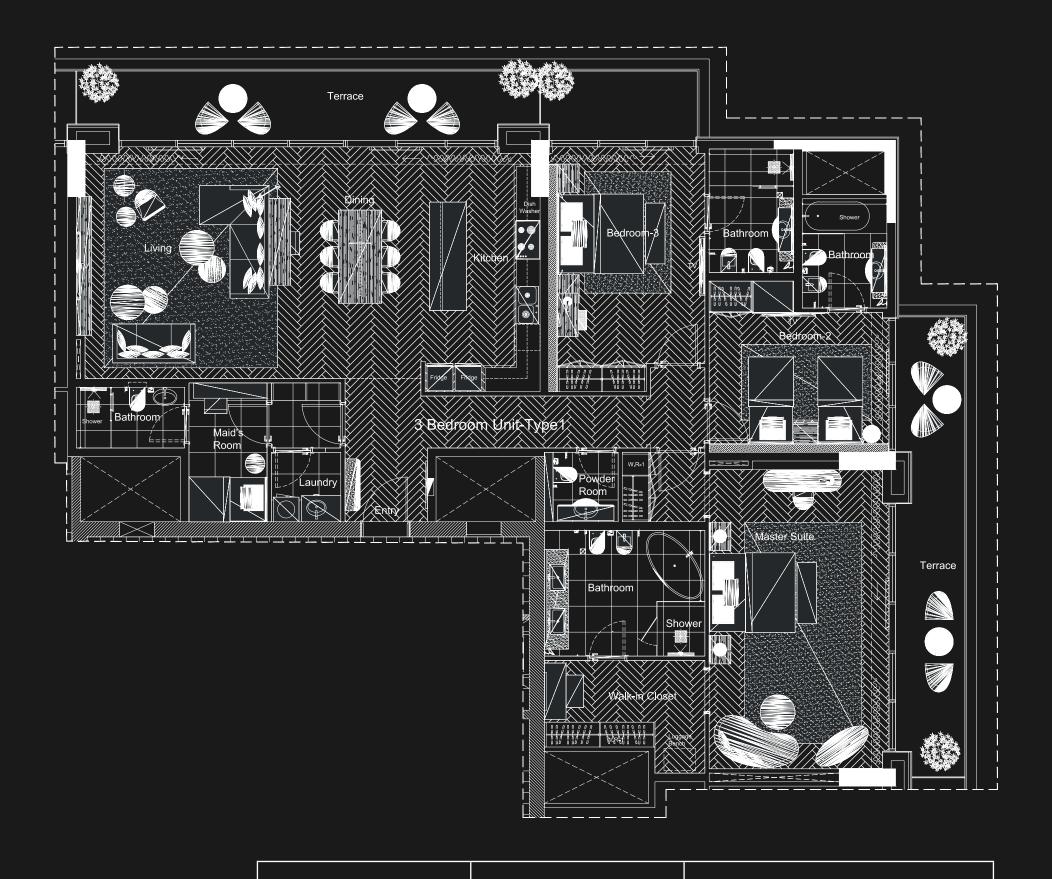

Room

R

TYPE 1

BALCONY 448.97 SQFT. UNIT 2171.73 SQFT. TOTAL DIMENSIONS 2620.70 SQFT.

TYPE 2

BALCONY 395.68 SQFT.

UNIT 1649.90 SQFT. TOTAL DIMENSIONS 2045.58 SQFT.