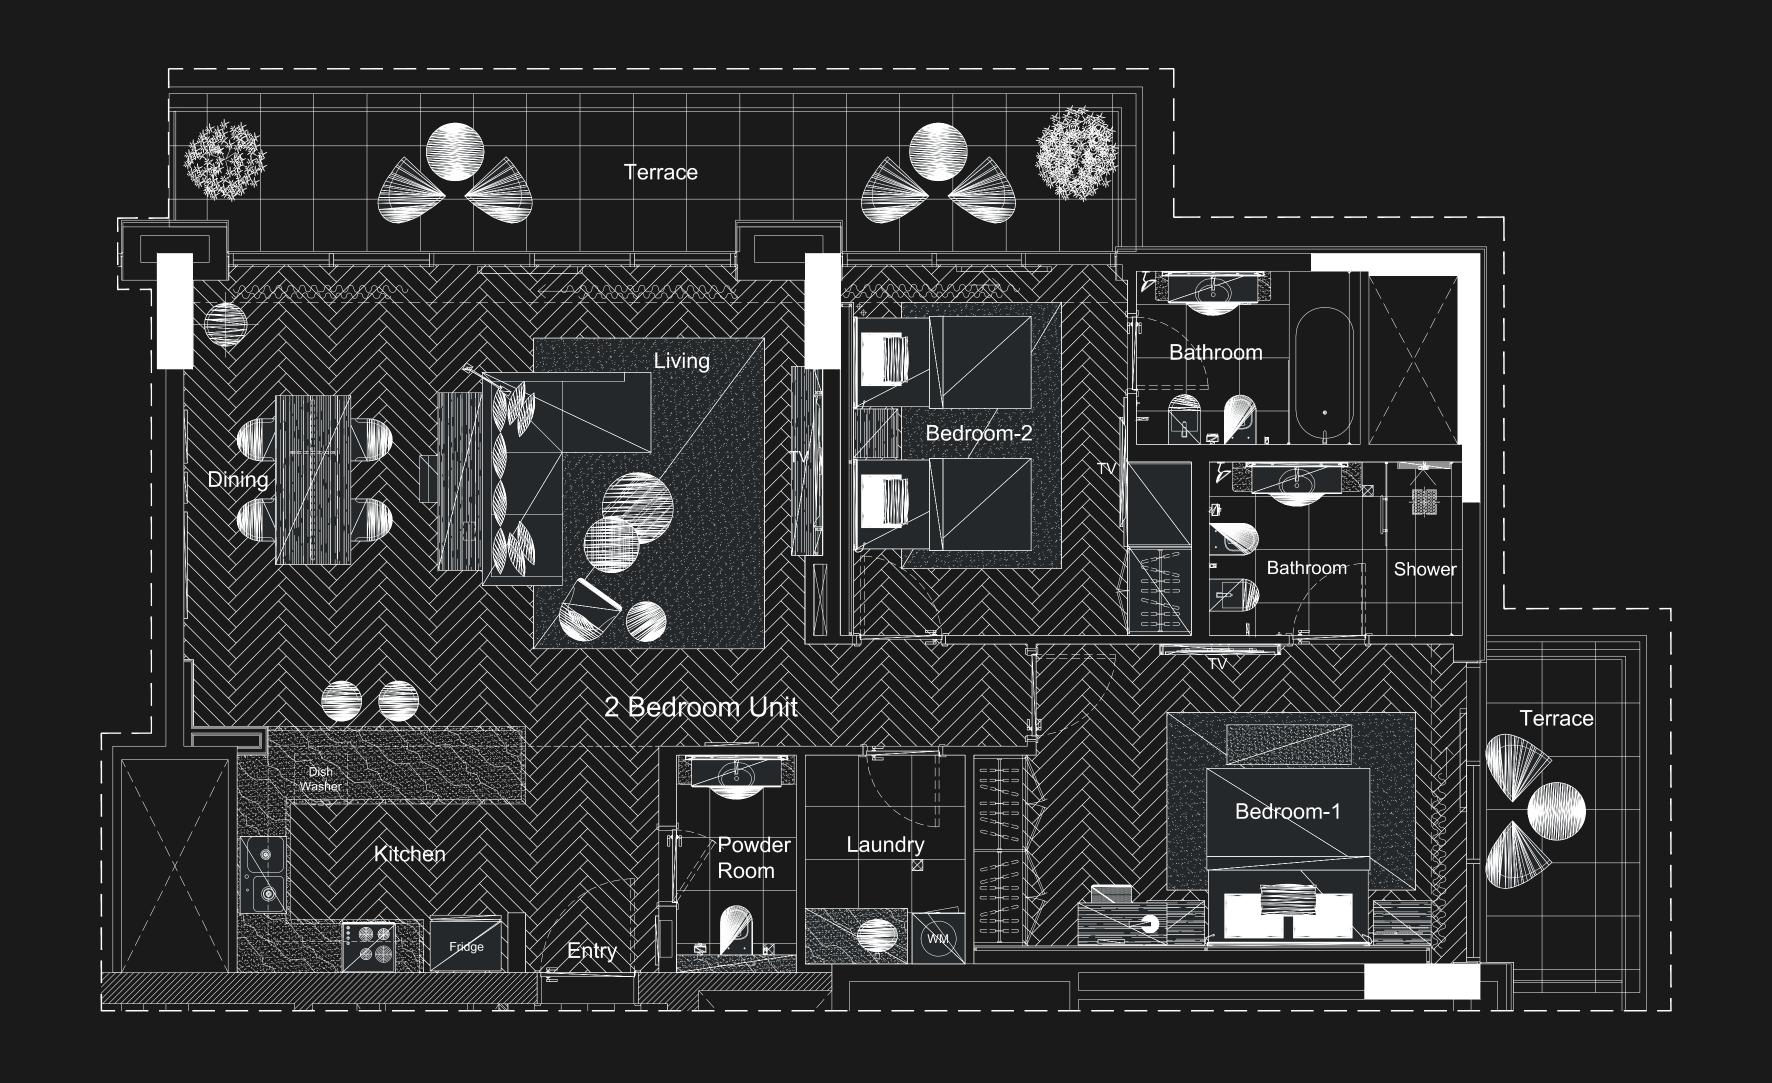

#### TYPICAL FLOOR

TYPE 1 TYPE 2

BALCONY 190.63 SQFT.

UNIT 961.23 SQFT. TOTAL DIMENSIONS 1151.86 SQFT.

BALCONY 190.63 SQFT. UNIT 919.25 SQFT. TOTAL DIMENSIONS 1109.88 SQFT.

BALCONY 258.34 SQFT. UNIT 1233.55 SQFT. TOTAL
DIMENSIONS
1491.89 SQFT.