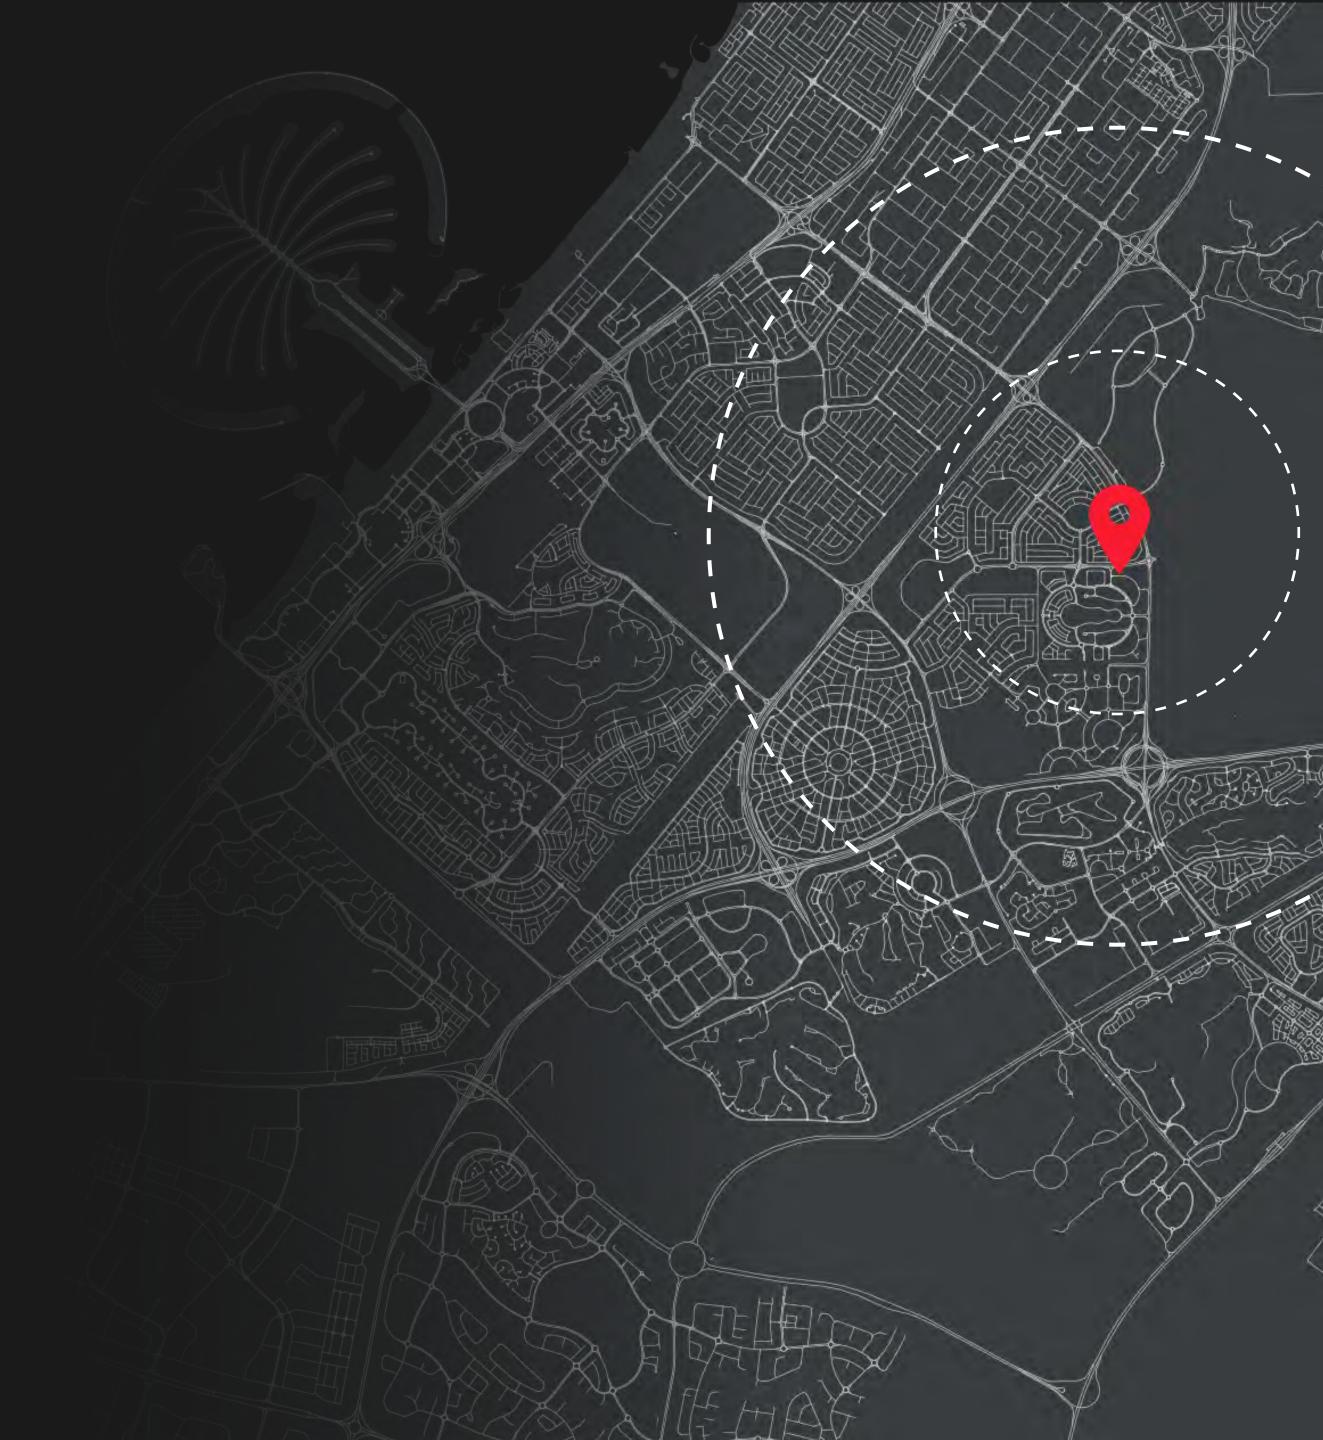

### BURJ KHALIFA AND BURJ AL ARAB

Located within close approximately to all of the city's major attractions and business hubs, Marriott Residences, Al Barsha South, provides convenience for owners and tenants to access central work and tourist destination. Downtown Dubai, Dubai Financial Centre District, The Mall of Emirates, Dubai Mall and Jumeirah Beach are all approximately 15 to 20 minutes' drive from the Residences, and other popular such as The Dubai Hills Mall, Jumeirah Village Circle District, Al Quoz and Al Barsha District even closer in proximity. Additionally the first casino in the country is only a 1 hour drive away.

# NEARBY ATTRACTIONS

#### • LEISURE

- Dubai Hills Mall
- Dubai Butterfly Garden
- Dubai Miracle Garden
- Burj Al Arab

- Arabian Ranches Golf Club
- Dubai Polo & Equestrian Club
- Padel Ground Dubai
- Global Village

#### SUPERMARKETS

- Neuro Spinal Hospital
- Genesis Healthcare center
- Mediclinic Park View
- Aster Pharmacy

- Carrefour
- Viva
- Union Coop
- Geant Hypermarket