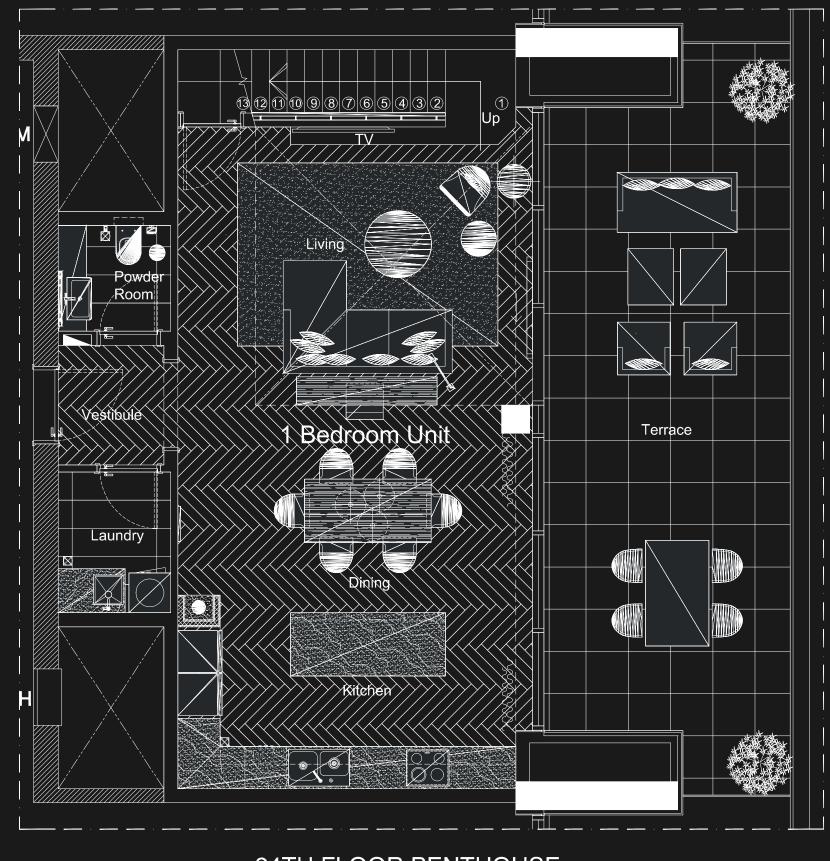

New Glass Balustarde Living/Dining Below 24TH FLOOR MEZZANINE

24TH FLOOR PENTHOUSE