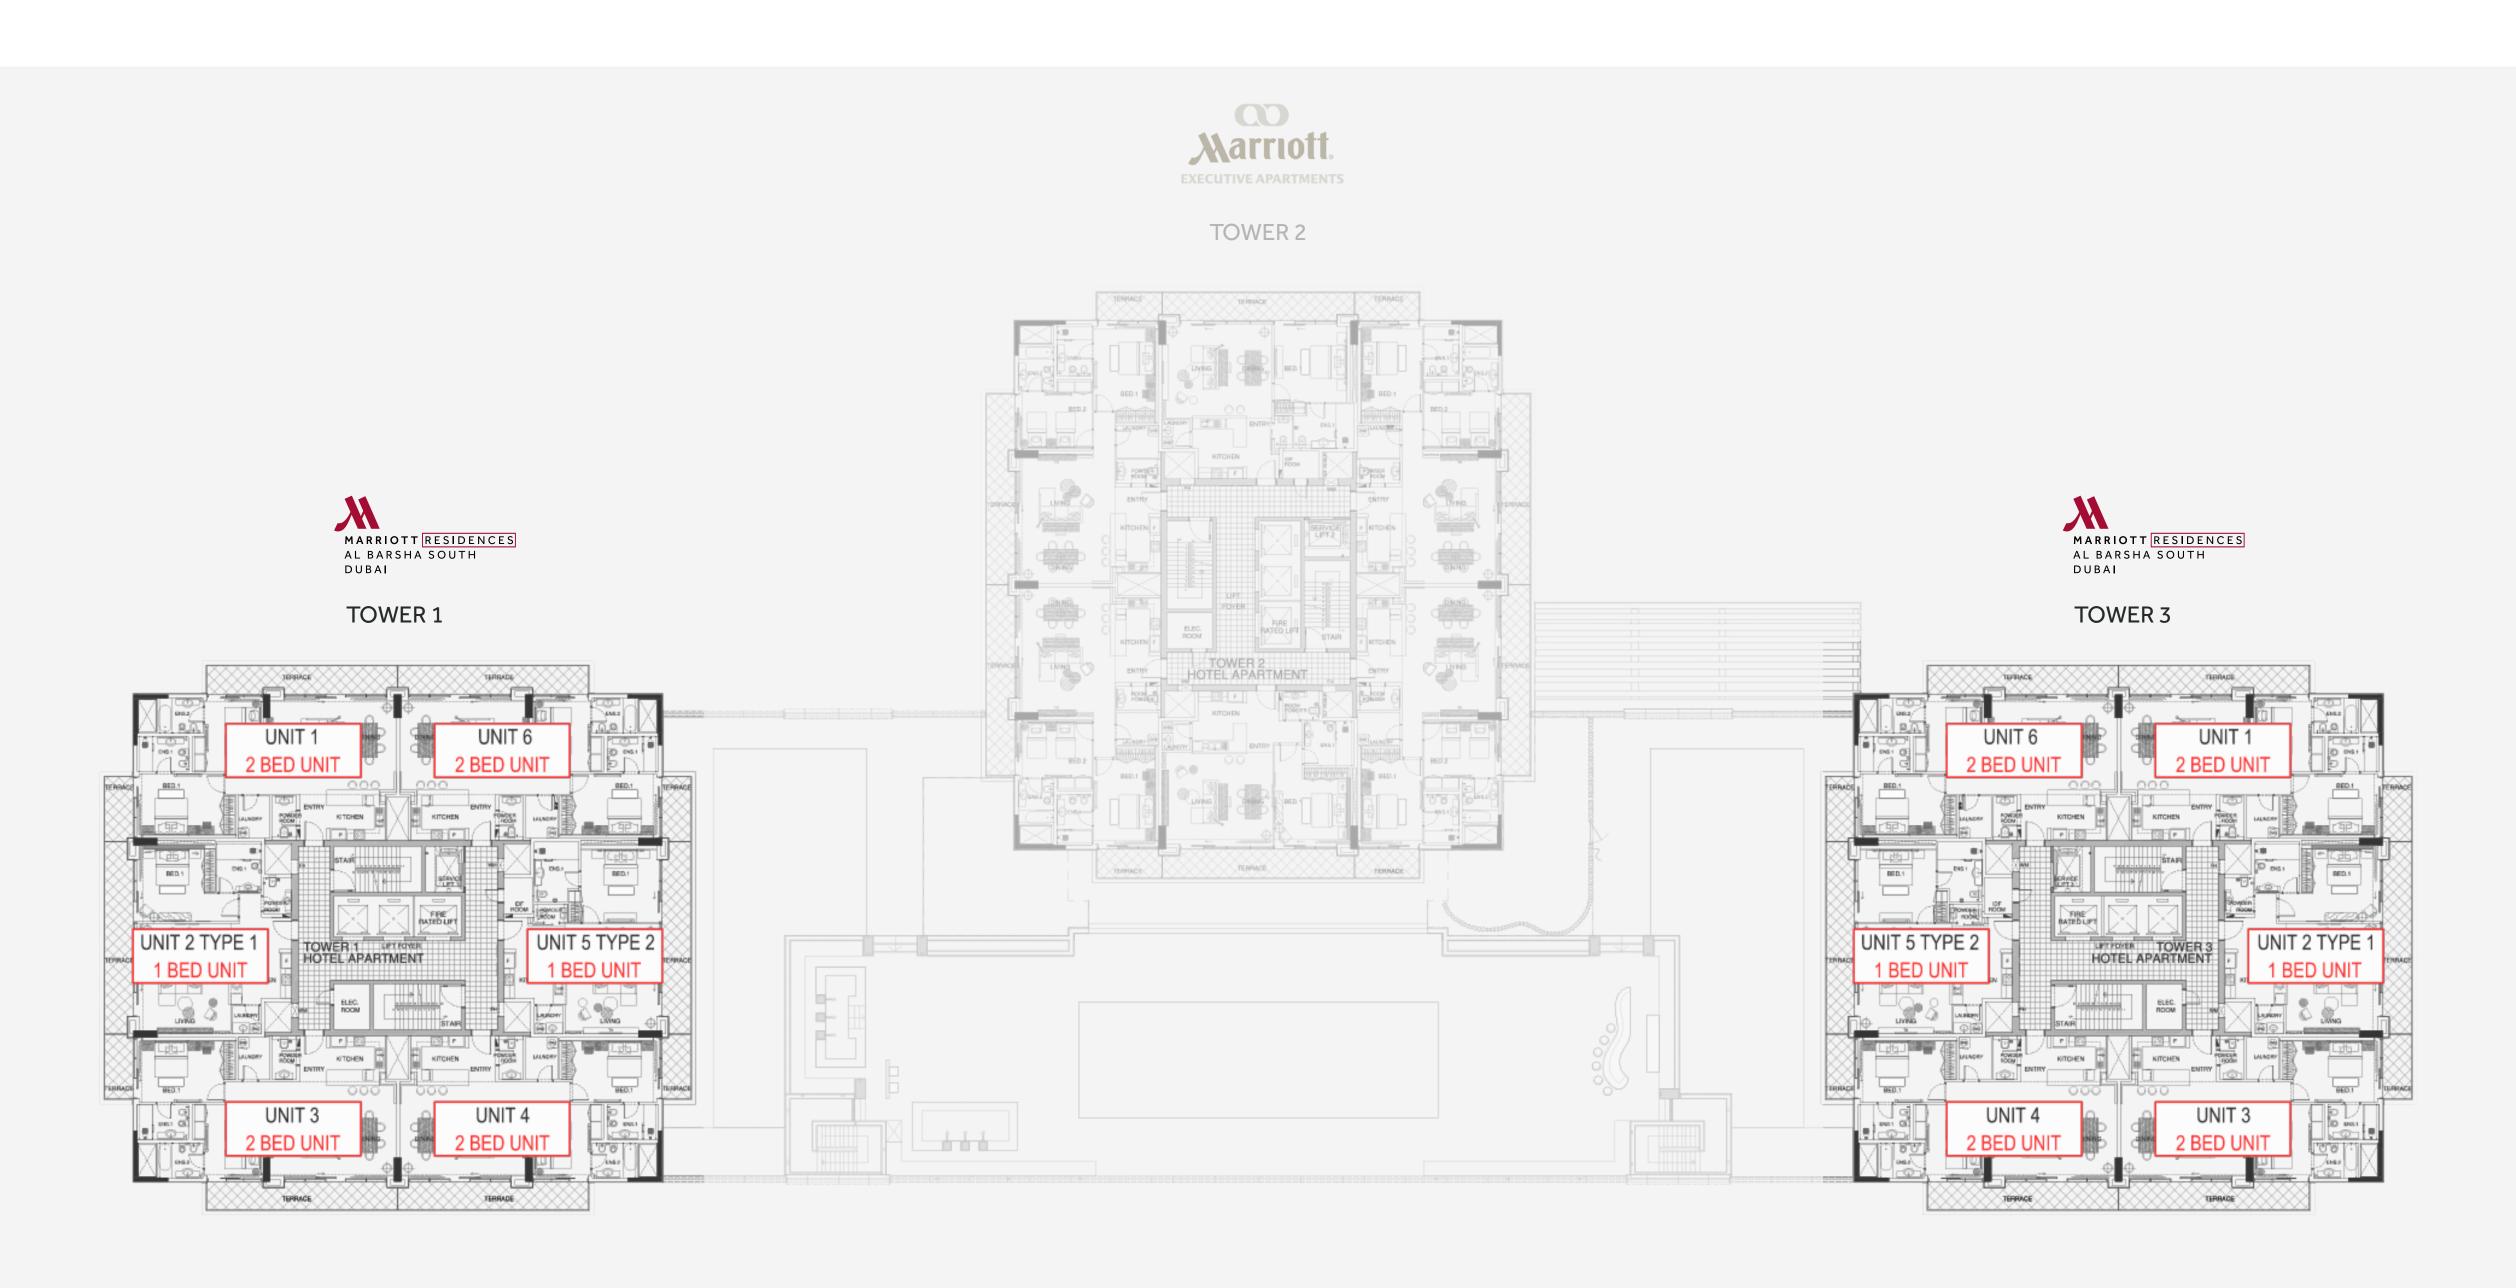

#### TYPICAL FLOOR

TYPE 1 TYPE 2

BALCONY 190.63 SQFT.

UNIT 961.23 SQFT. TOTAL DIMENSIONS 1151.86 SQFT.

BALCONY 190.63 SQFT. UNIT 919.25 SQFT. TOTAL DIMENSIONS 1109.88 SQFT.

BALCONY 258.34 SQFT. UNIT 1233.55 SQFT. TOTAL
DIMENSIONS
1491.89 SQFT.