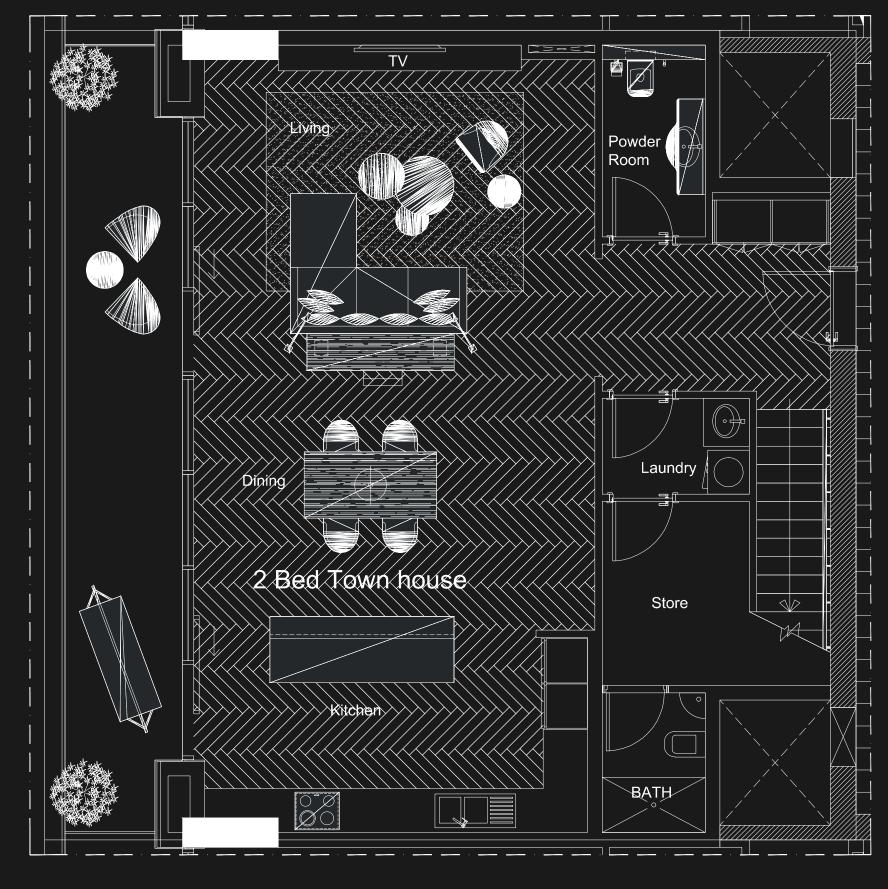

# TWO BEDROOM TOWNHOUSE

A sophisticated Penthouse where breathtaking views and premium amenities elevate your everyday lifestyle to new heights. In these categories, premium spacious interiors include an open format stairway leading to the bedroom space, which sits elevated above the living area. The corner location of these apartments within the building allow for unusually large floor-to-ceiling windows that optimize the stunning panoramic views of Burj Khalifa and Burj Al Arab beachside.

11TH FLOOR TOWNHOUSE

12TH FLOOR TOWNHOUSE