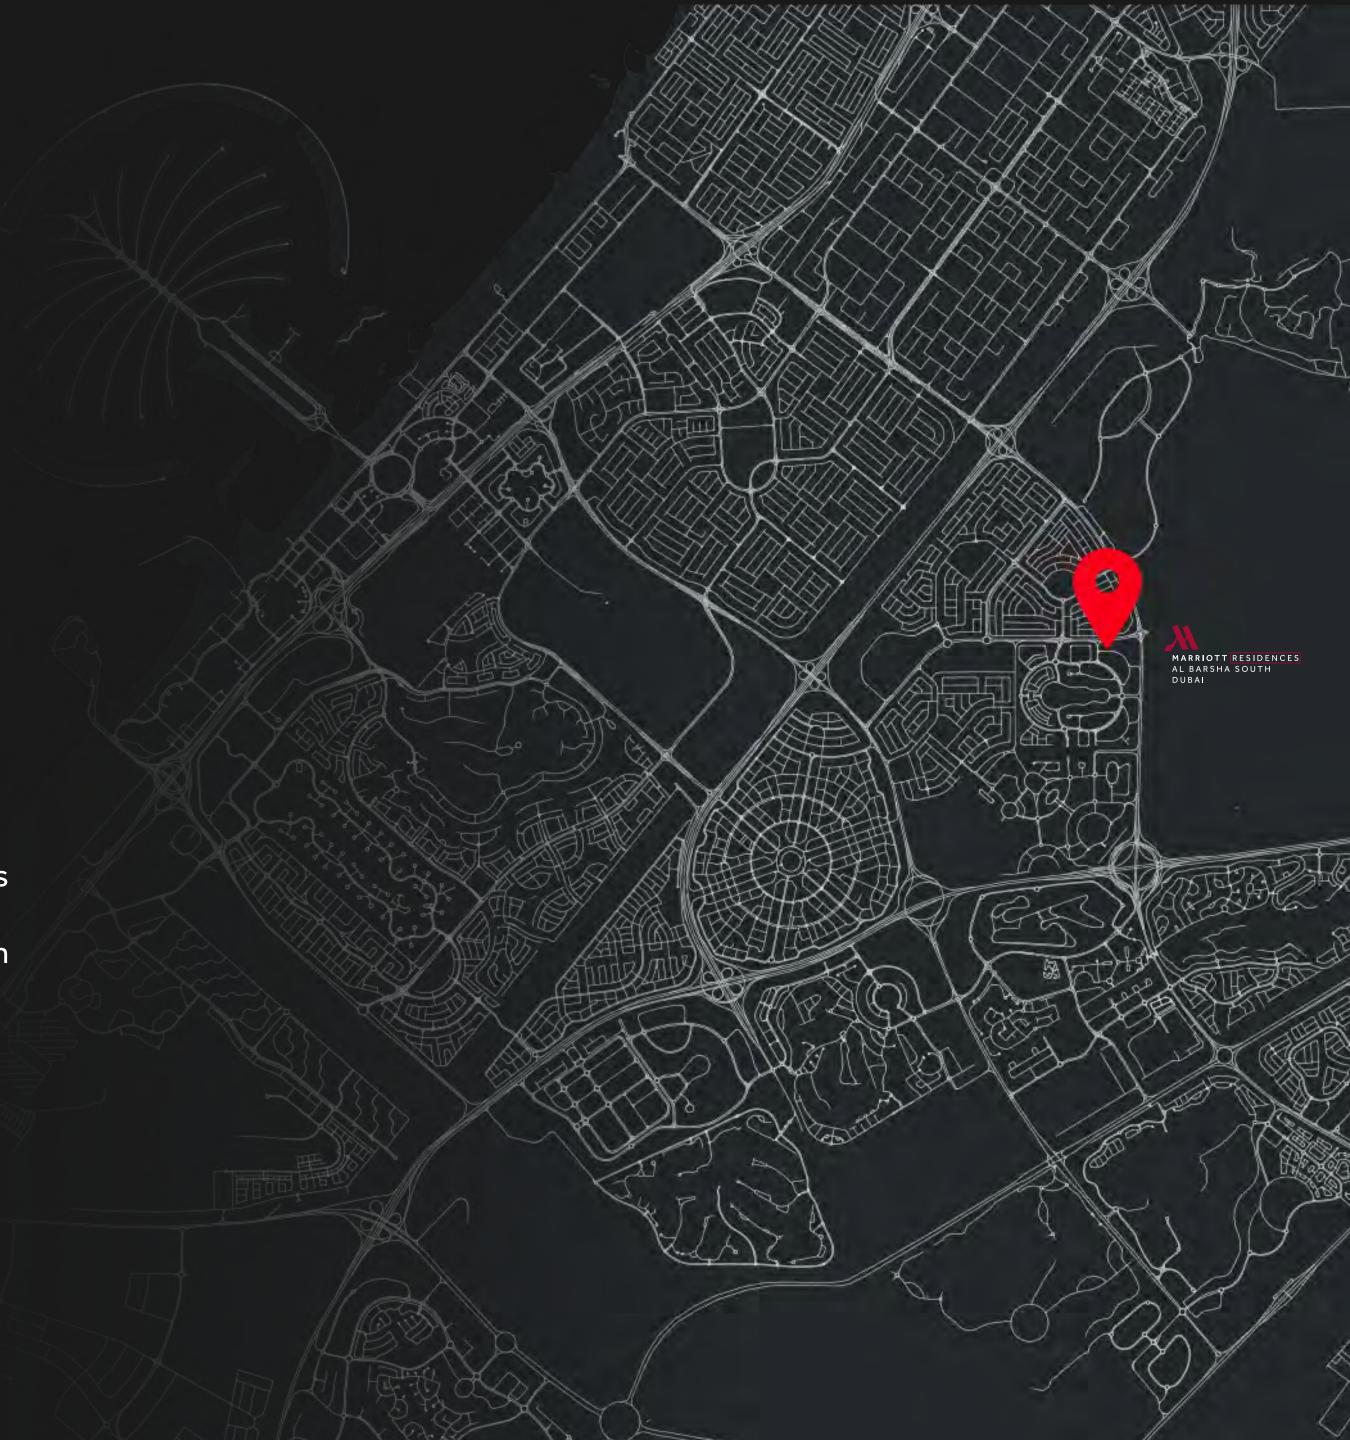

### BURJ KHALIFA AND BURJ AL ARAB

Located within close approximately to all of the city's major attractions and business hubs, Marriott Residences, Al Barsha South, provides convenience for owners and tenants to access central work and tourist destination. Downtown Dubai, Dubai Financial Centre District, The Mall of Emirates, Dubai Mall and Jumeirah Beach are all approximately 15 to 20 minutes' drive from the Residences, and other popular such as The Dubai Hills Mall, Jumeirah Village Circle District, Al Quoz and Al Barsha District even closer in proximity. Additionally the first casino in the country is only a 1 hour drive away.

# NEARBY ATTRACTIONS

#### • LEISURE

- Dubai Hills Mall
- Dubai Butterfly Garden
- Dubai Miracle Garden
- Burj Al Arab

- Arabian Ranches Golf Club
- Dubai Polo & Equestrian Club
- Padel Ground Dubai
- Global Village

#### SUPERMARKETS

- Neuro Spinal Hospital
- Genesis Healthcare center
- Mediclinic Park View
- Aster Pharmacy

- Carrefour
- Viva
- Union Coop
- Geant Hypermarket