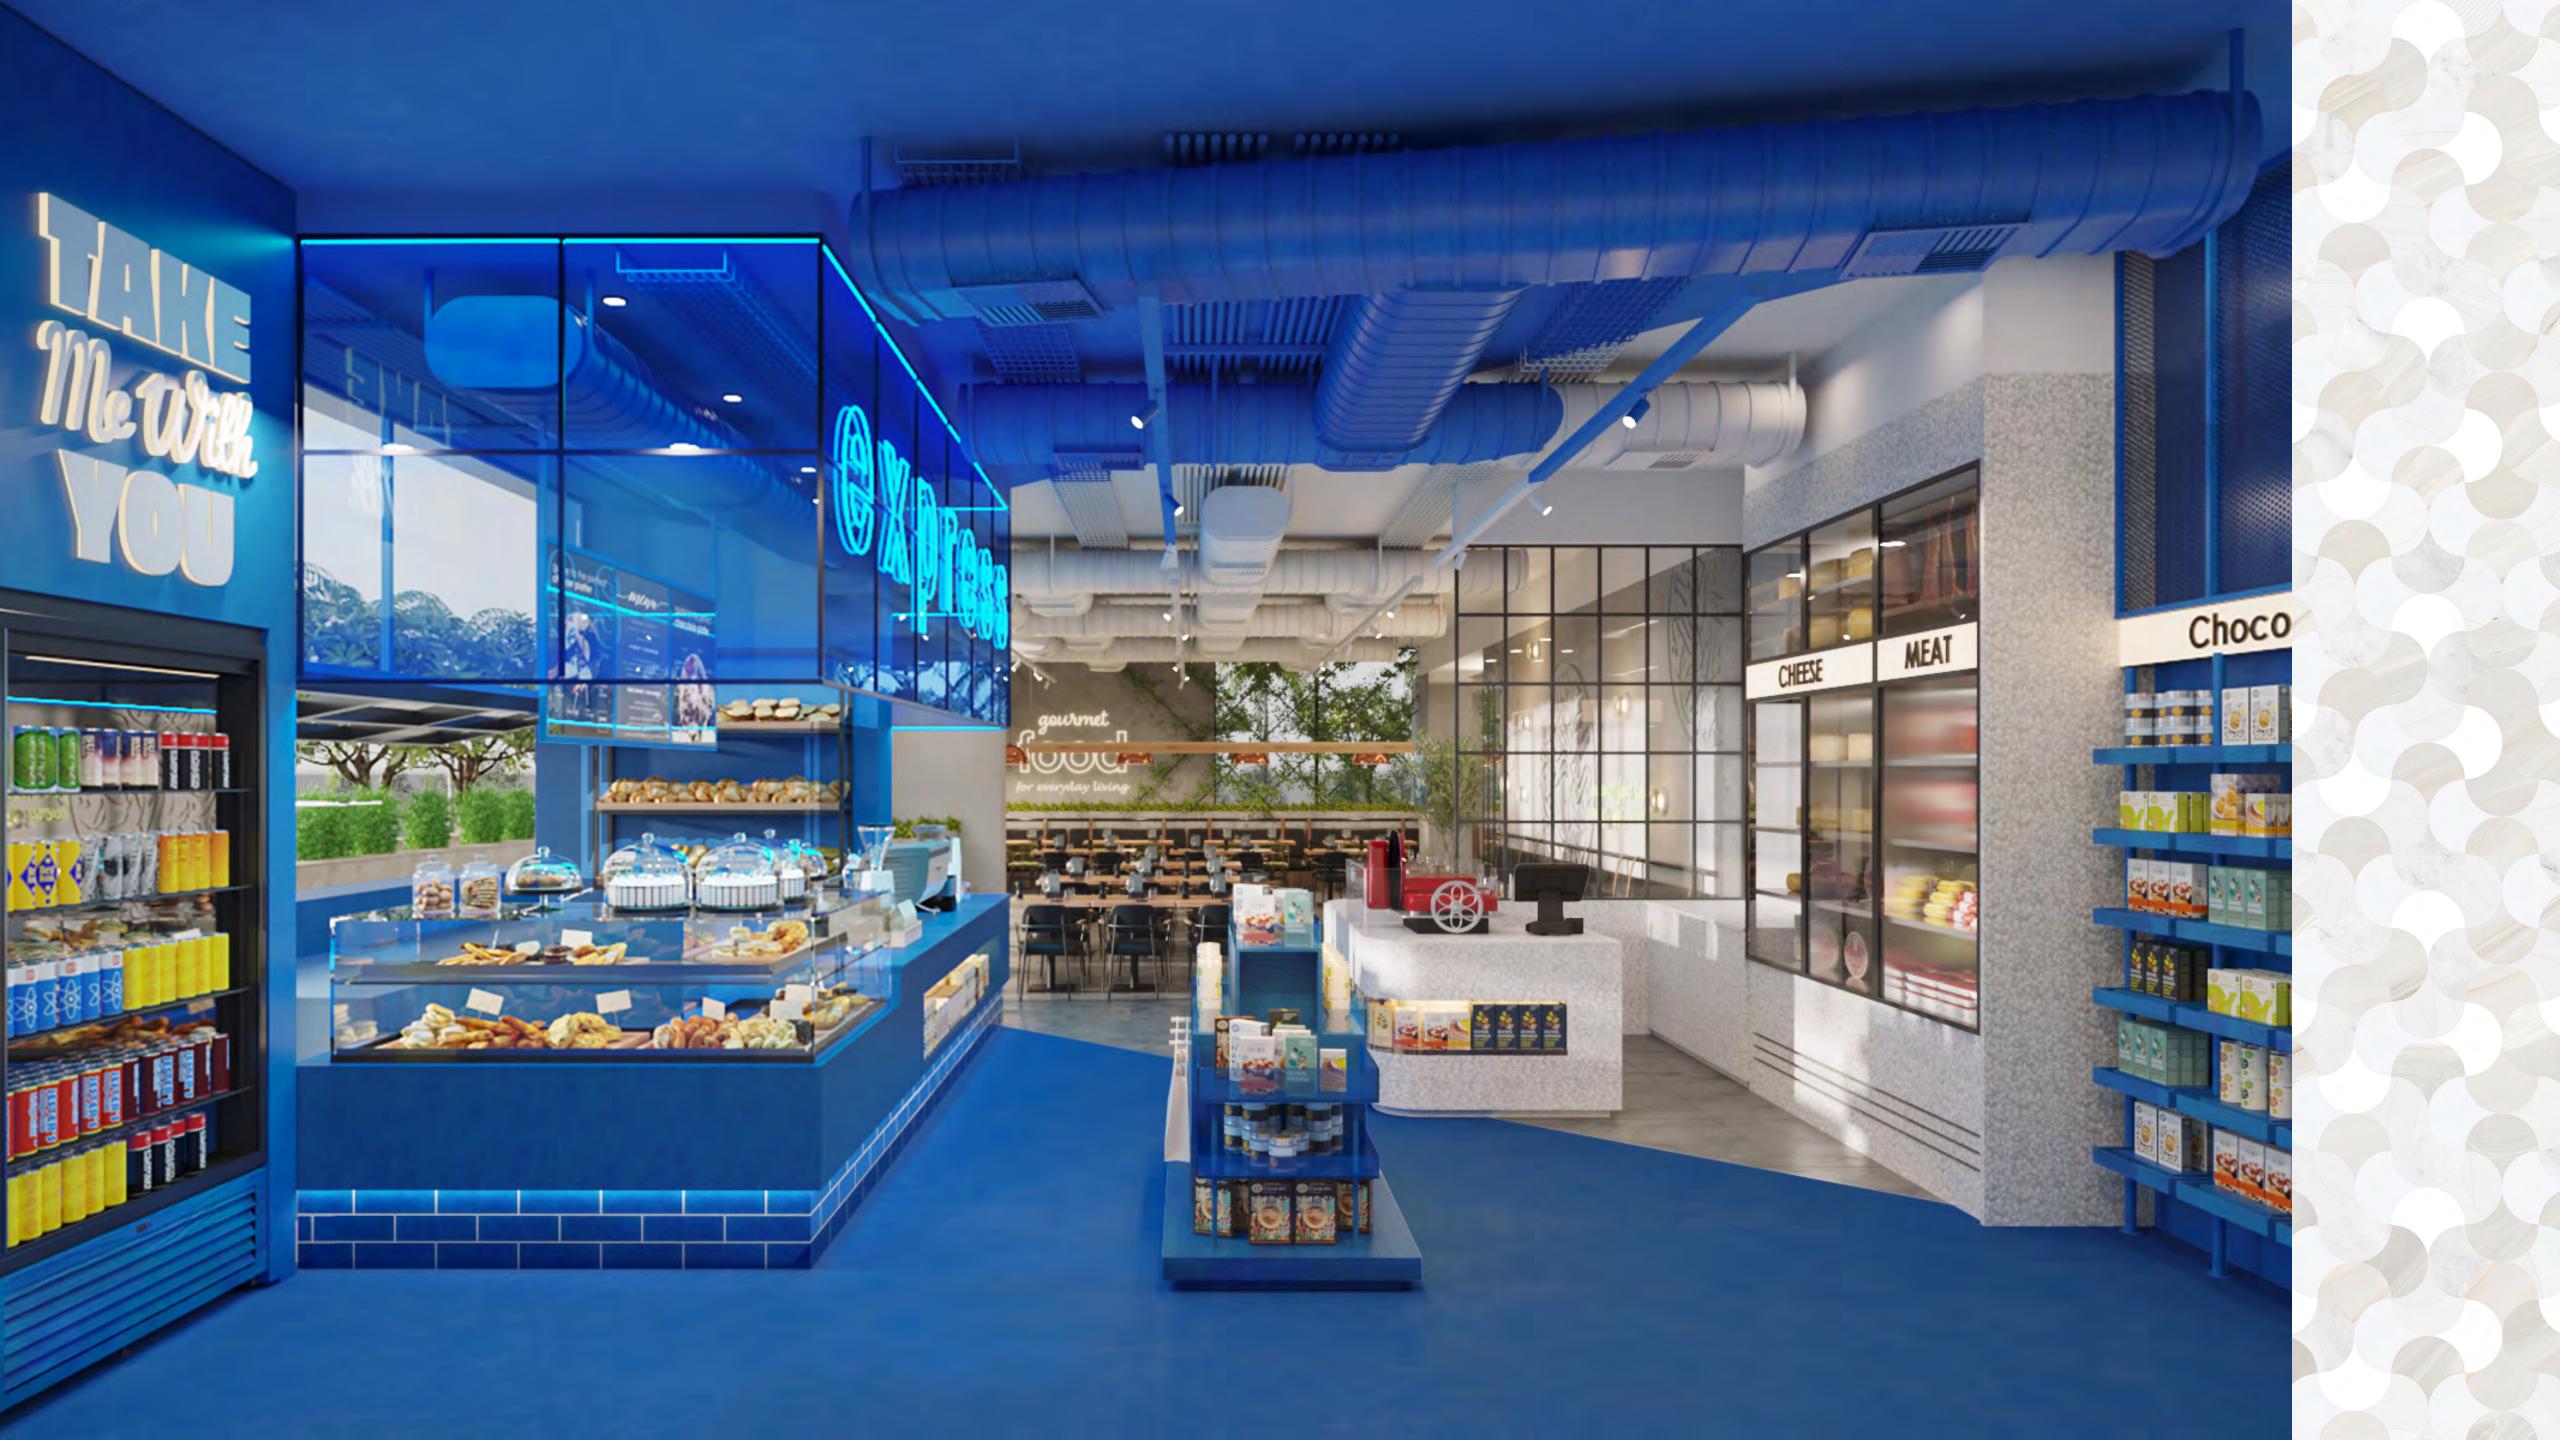

re District, The Mall of Emirates, Dubai Mall and Jumeirah Beach are all approximately 15 to 20 minutes' drive from the Residences, and other popular such as The Dubai Hills Mall, Jumeirah Village Circle District, Al Quoz and Al Barsha District even closer in proximity. Additionally the first casino in the country is only a 1 hour drive away.





# NEARBY ATTRACTIONS

#### • LEISURE

- Dubai Hills Mall
- Dubai Butterfly Garden
- Dubai Miracle Garden
- Burj Al Arab

- Arabian Ranches Golf Club
- Dubai Polo & Equestrian Club
- Padel Ground Dubai
- Global Village

#### HEALTHCARE

ш

#### SUPERMARKETS

- Neuro Spinal Hospital
- Genesis Healthcare center
- Mediclinic Park View
- Aster Pharmacy

- Carrefour
- Viva
- Union Coop
- Geant Hypermarket







#### PODIUM LEVEL









SPA













# CAPTIVATING INTERIOR ARCHITECTURE

Simple yet dramatic architectural features layered with uncommon use of materials and purposeful lighting deliver a sophisticated combination of depth, dimension and intimacy.



#### TYPICAL FLOOR





TYPE 1 TYPE 2



BALCONY 190.63 SQFT.

UNIT 961.23 SQFT. TOTAL DIMENSIONS 1151.86 SQFT.



BALCONY 190.63 SQFT. UNIT 919.25 SQFT. TOTAL DIMENSIONS 1109.88 SQFT.



BALCONY 258.34 SQFT. UNIT 1233.55 SQFT. TOTAL
DIMENSIONS
1491.89 SQFT.



Terroce

Baltroom

Baltroom

Shower

Room

Room

Bebroom-3

Bebroom-3

Room

R

TYPE 1

BALCONY 448.97 SQFT. UNIT 2171.73 SQFT. TOTAL DIMENSIONS 2620.70 SQFT.

TYPE 2

BALCONY 395.68 SQFT.

UNIT 1649.90 SQFT. TOTAL DIMENSIONS 2045.58 SQFT.

# THE PENTHOUSE

A sophisticated Penthouse where breathtaking views and premi