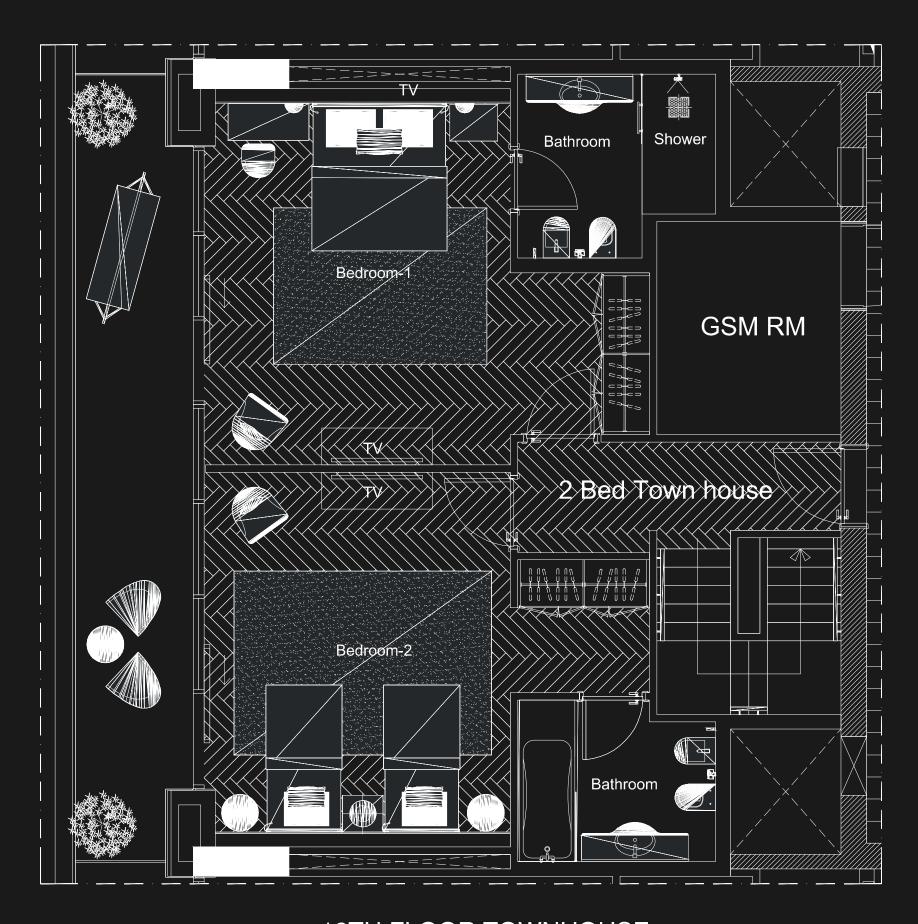

# TWO BEDROOM TOWNHOUSE

A sophisticated Penthouse where breathtaking views and premium amenities elevate your everyday lifestyle to new heights. In these categories, premium spacious interiors include an open format stairway leading to the bedroom space, which sits elevated above the living area. The corner location of these apartments within the building allow for unusually large floor-to-ceiling windows that optimize the stunning panoramic views of Burj Khalifa and Burj Al Arab beachside.

11TH FLOOR TOWNHOUSE

12TH FLOOR TOWNHOUSE