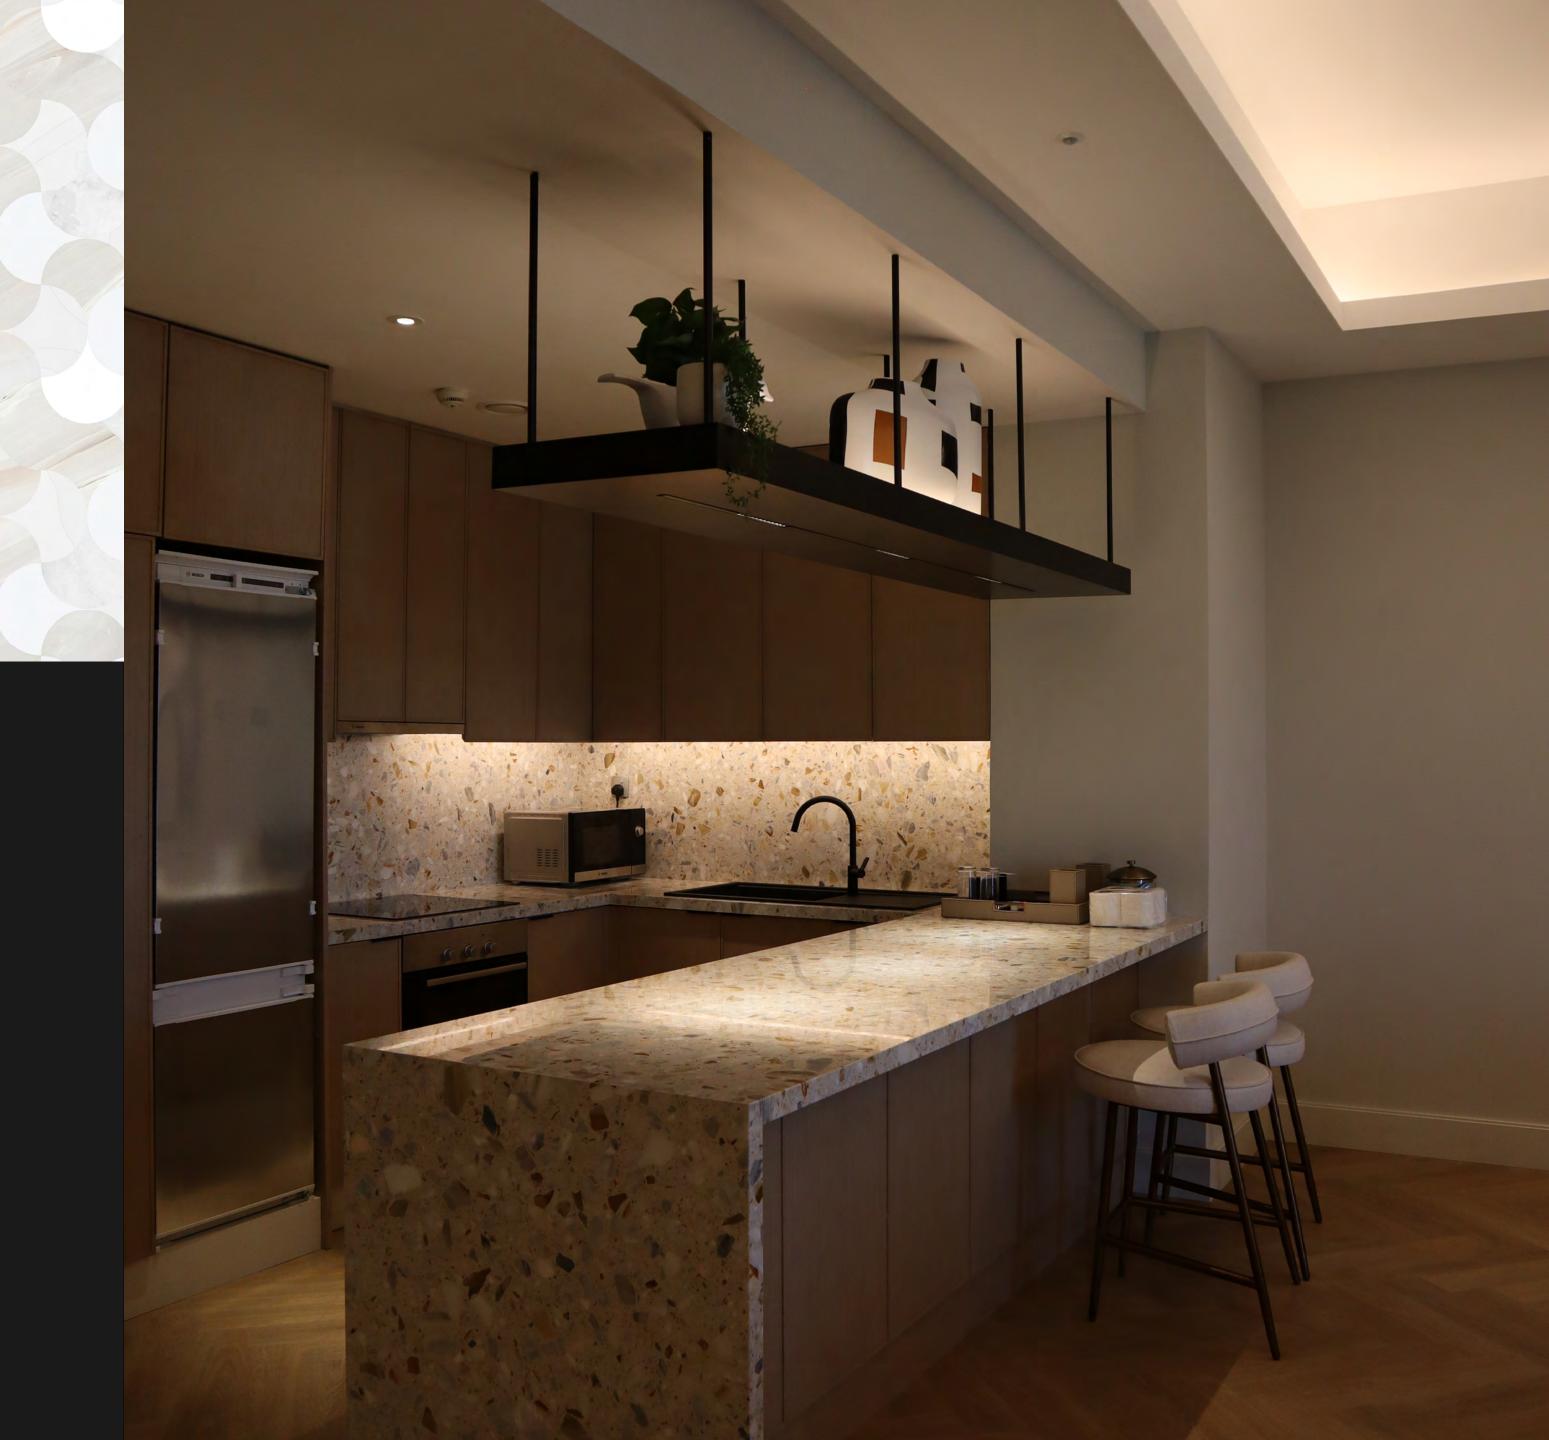

# CAPTIVATING INTERIOR ARCHITECTURE

Simple yet dramatic architectural features layered with uncommon use of materials and purposeful lighting deliver a sophisticated combination of depth, dimension and intimacy.