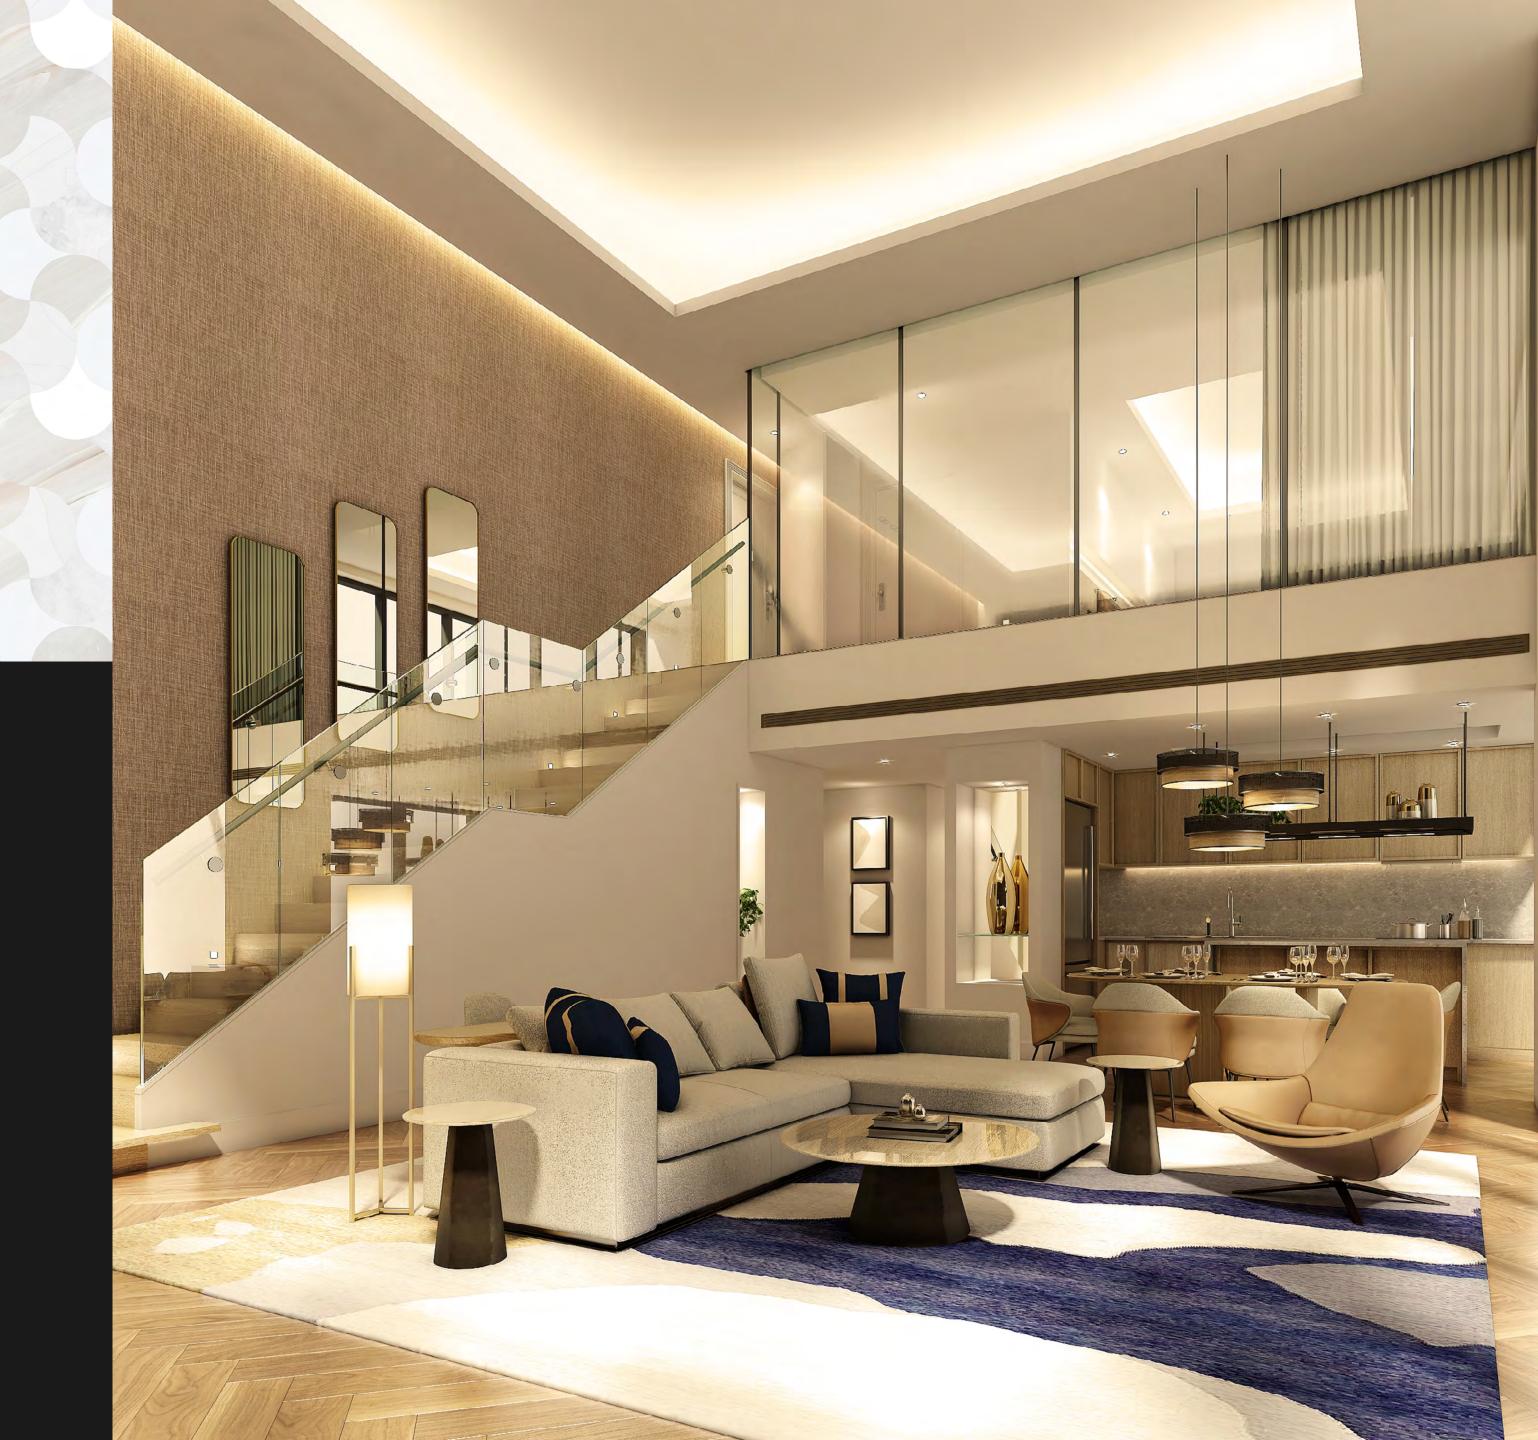

# CAPTIVATING INTERIOR ARCHITECTURE

Simple yet dramatic architectural features layered with uncommon use of materials and purposeful lighting deliver a sophisticated combination of depth, dimension and intimacy.

# THE PENTHOUSE

A sophisticated Penthouse where breathtaking views and premium amenities elevate your everyday lifestyle to new heights. In these categories, premium spacious interiors include an open format stairway leading to the bedroom space, which sits elevated above the living area. The corner location of these apartments within the building allow for unusually large floor-to-ceiling windows that optimize the stunning panoramic views of Burj Khalifa and Burj Al Arab beachside.