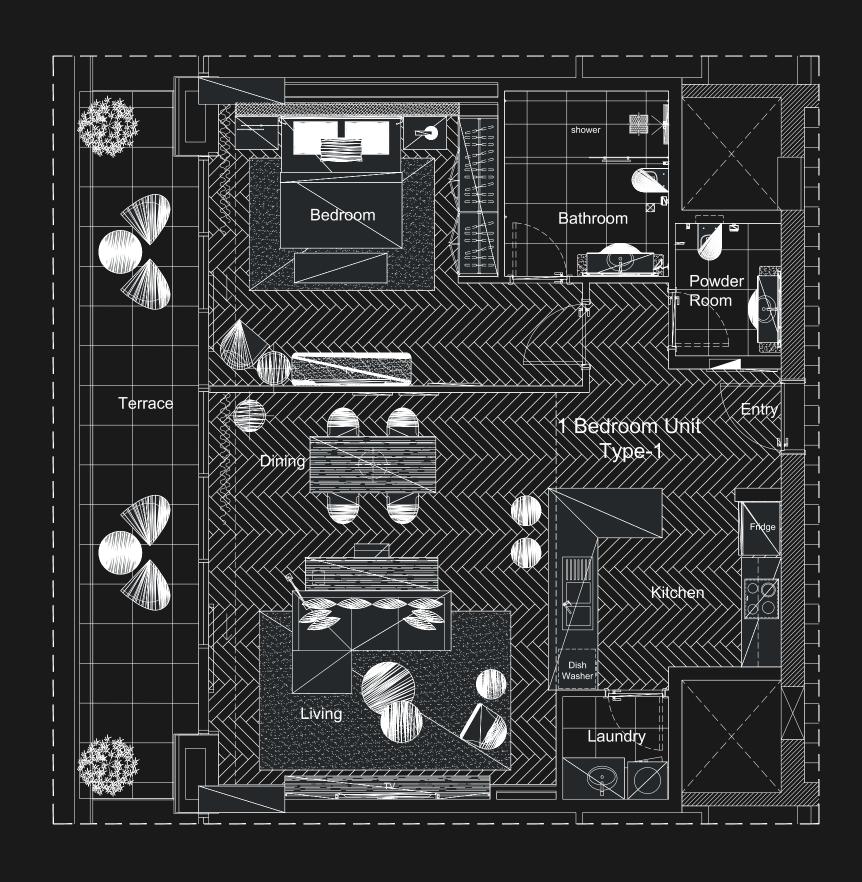

#### TYPICAL FLOOR

TYPE 1 TYPE 2

BALCONY 190.63 SQFT.

UNIT 961.23 SQFT. TOTAL DIMENSIONS 1151.86 SQFT.

BALCONY 190.63 SQFT. UNIT 919.25 SQFT. TOTAL DIMENSIONS 1109.88 SQFT.

BALCONY 258.34 SQFT. UNIT 1233.55 SQFT. TOTAL
DIMENSIONS
1491.89 SQFT.