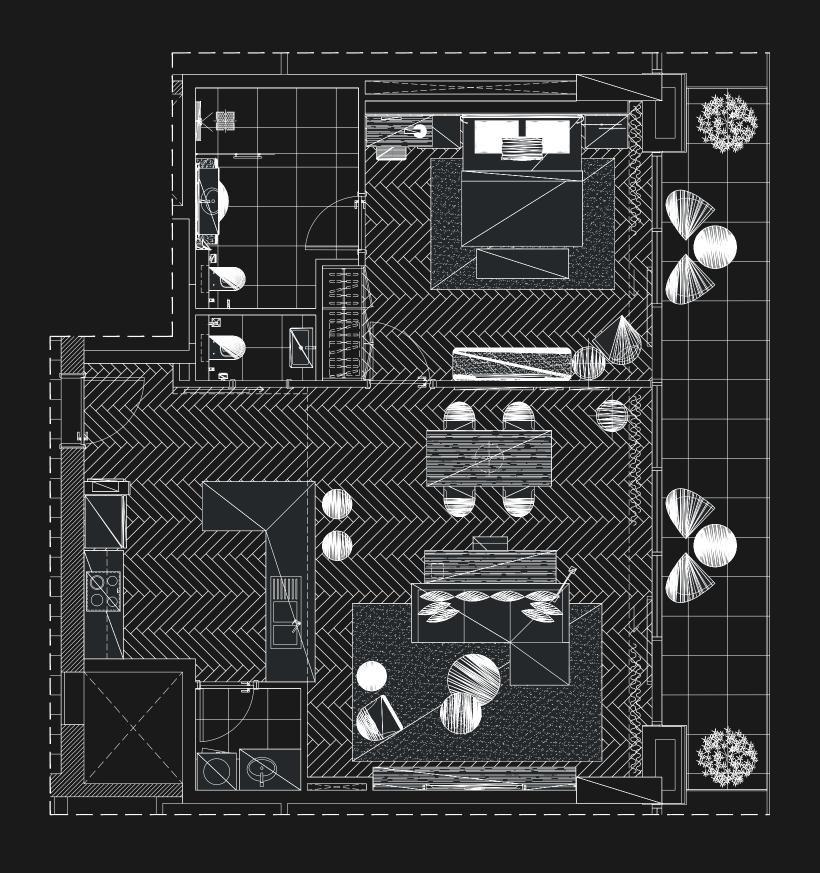

#### TYPICAL FLOOR

TYPE 1 TYPE 2

BALCONY 190.63 SQFT.

UNIT 961.23 SQFT. TOTAL DIMENSIONS 1151.86 SQFT.

BALCONY 190.63 SQFT. UNIT 919.25 SQFT. TOTAL DIMENSIONS 1109.88 SQFT.

BALCONY 258.34 SQFT. UNIT 1233.55 SQFT. TOTAL
DIMENSIONS
1491.89 SQFT.