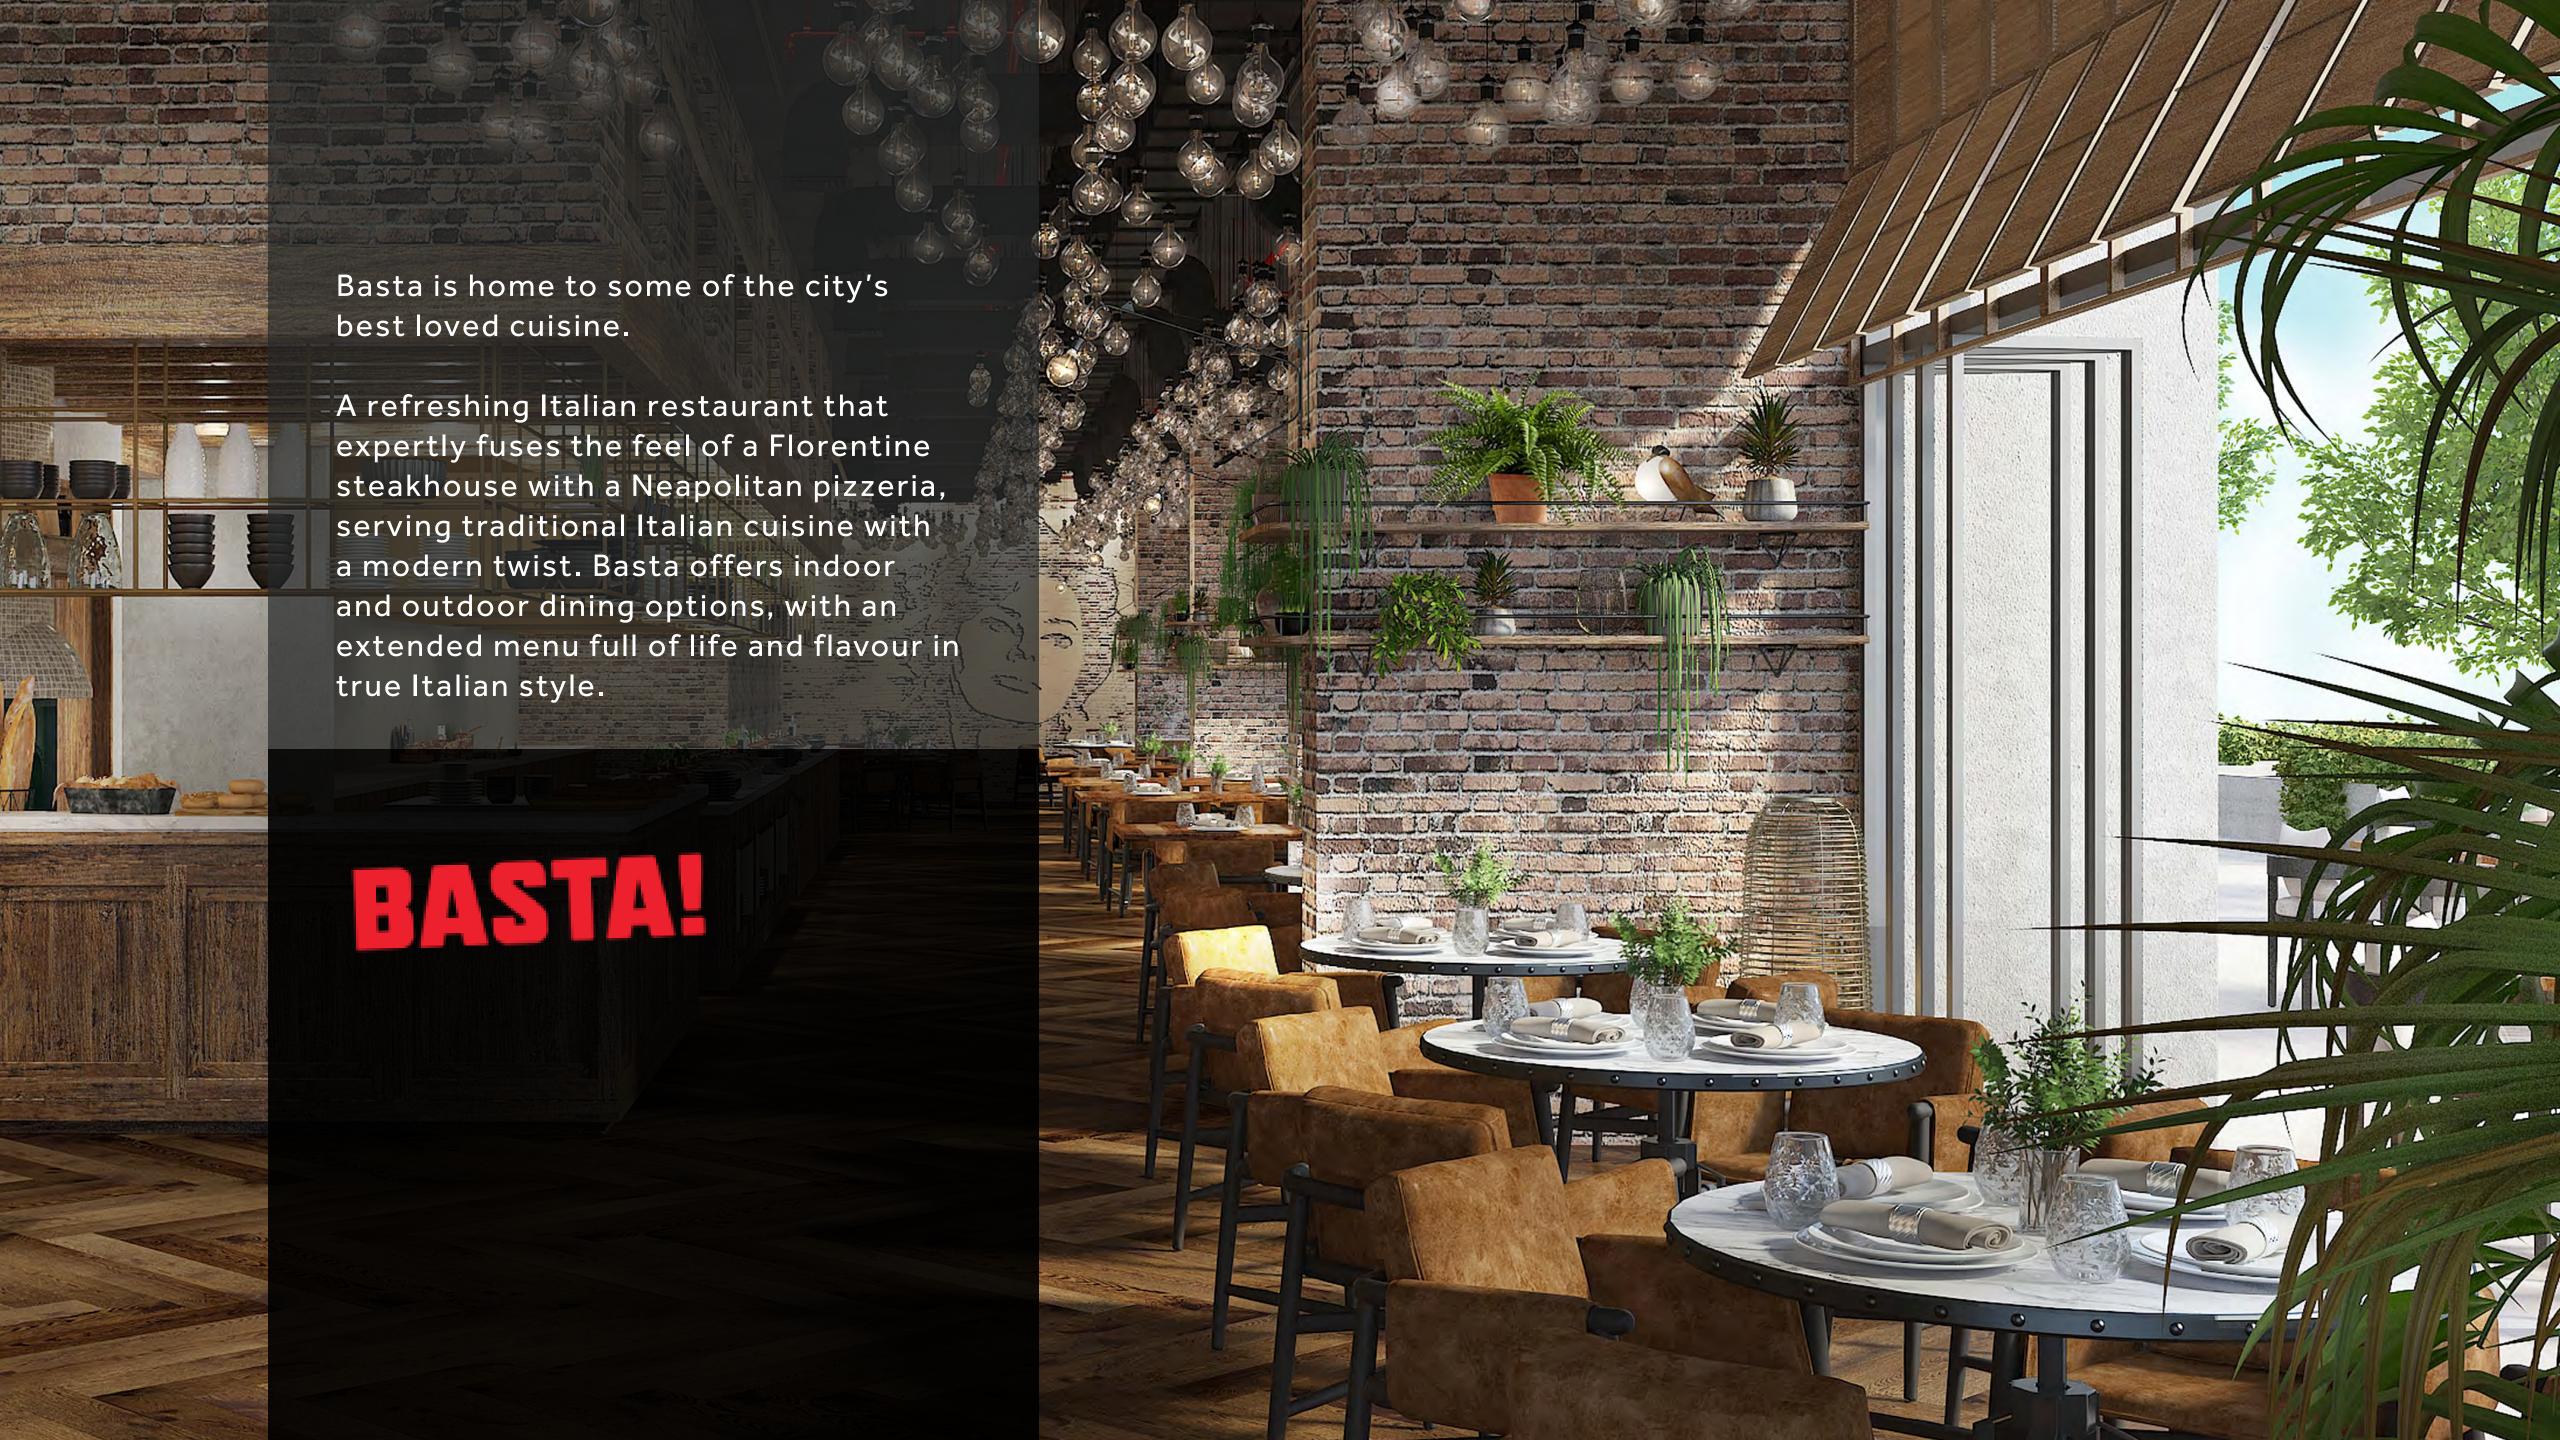

l Centre District, The Mall of Emirates, Dubai Mall and Jumeirah Beach are all approximately 15 to 20 minutes' drive from the Residences, and other popular such as The Dubai Hills Mall, Jumeirah Village Circle District, Al Quoz and Al Barsha District even closer in proximity. Additionally the first casino in the country is only a 1 hour drive away.





# NEARBY ATTRACTIONS

#### • LEISURE

- Dubai Hills Mall
- Dubai Butterfly Garden
- Dubai Miracle Garden
- Burj Al Arab

- Arabian Ranches Golf Club
- Dubai Polo & Equestrian Club
- Padel Ground Dubai
- Global Village

#### HEALTHCARE

ш

#### SUPERMARKETS

- Neuro Spinal Hospital
- Genesis Healthcare center
- Mediclinic Park View
- Aster Pharmacy

- Carrefour
- Viva
- Union Coop
- Geant Hypermarket







#### PODIUM LEVEL









SPA













# CAPTIVATING INTERIOR ARCHITECTURE

Simple yet dramatic architectural features layered with uncommon use of materials and purposeful lighting deliver a sophisticated combination of depth, dimension and intimacy.



#### TYPICAL FLOOR





TYPE 1 TYPE 2



BALCONY 190.63 SQFT.

UNIT 961.23 SQFT. TOTAL DIMENSIONS 1151.86 SQFT.



BALCONY 190.63 SQFT. UNIT 919.25 SQFT. TOTAL DIMENSIONS 1109.88 SQFT.



BALCONY 258.34 SQFT. UNIT 1233.55 SQFT. TOTAL
DIMENSIONS
1491.89 SQFT.



Terroce

Baltroom

Baltroom

Shower

Room

Room

Bebroom-3

Bebroom-3

Room

R

TYPE 1

BALCONY 448.97 SQFT. UNIT 2171.73 SQFT. TOTAL DIMENSIONS 2620.70 SQFT.

TYPE 2

BALCONY 395.68 SQFT.

UNIT 1649.90 SQFT. TOTAL DIMENSIONS 2045.58 SQFT.

# THE PENTHOUSE

A sophisticated Penthouse where breathtaking views and