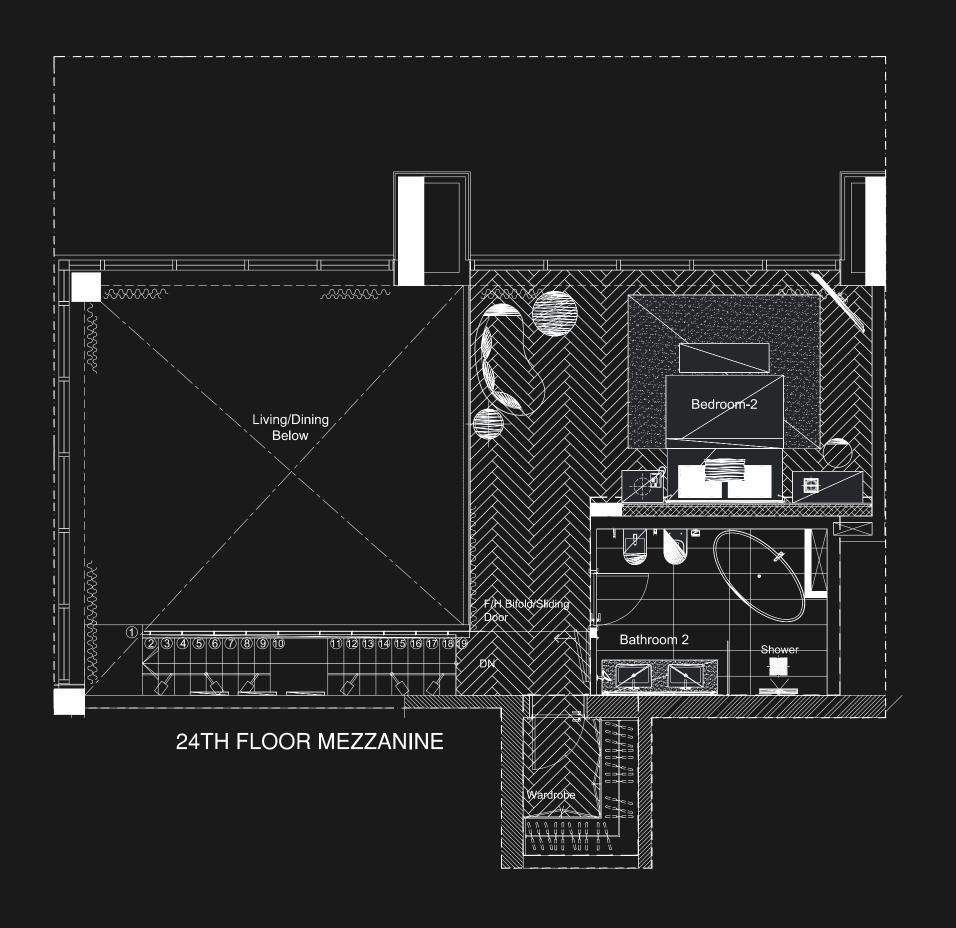

New Glass Balustarde Living/Dining Below 24TH FLOOR MEZZANINE

24TH FLOOR PENTHOUSE