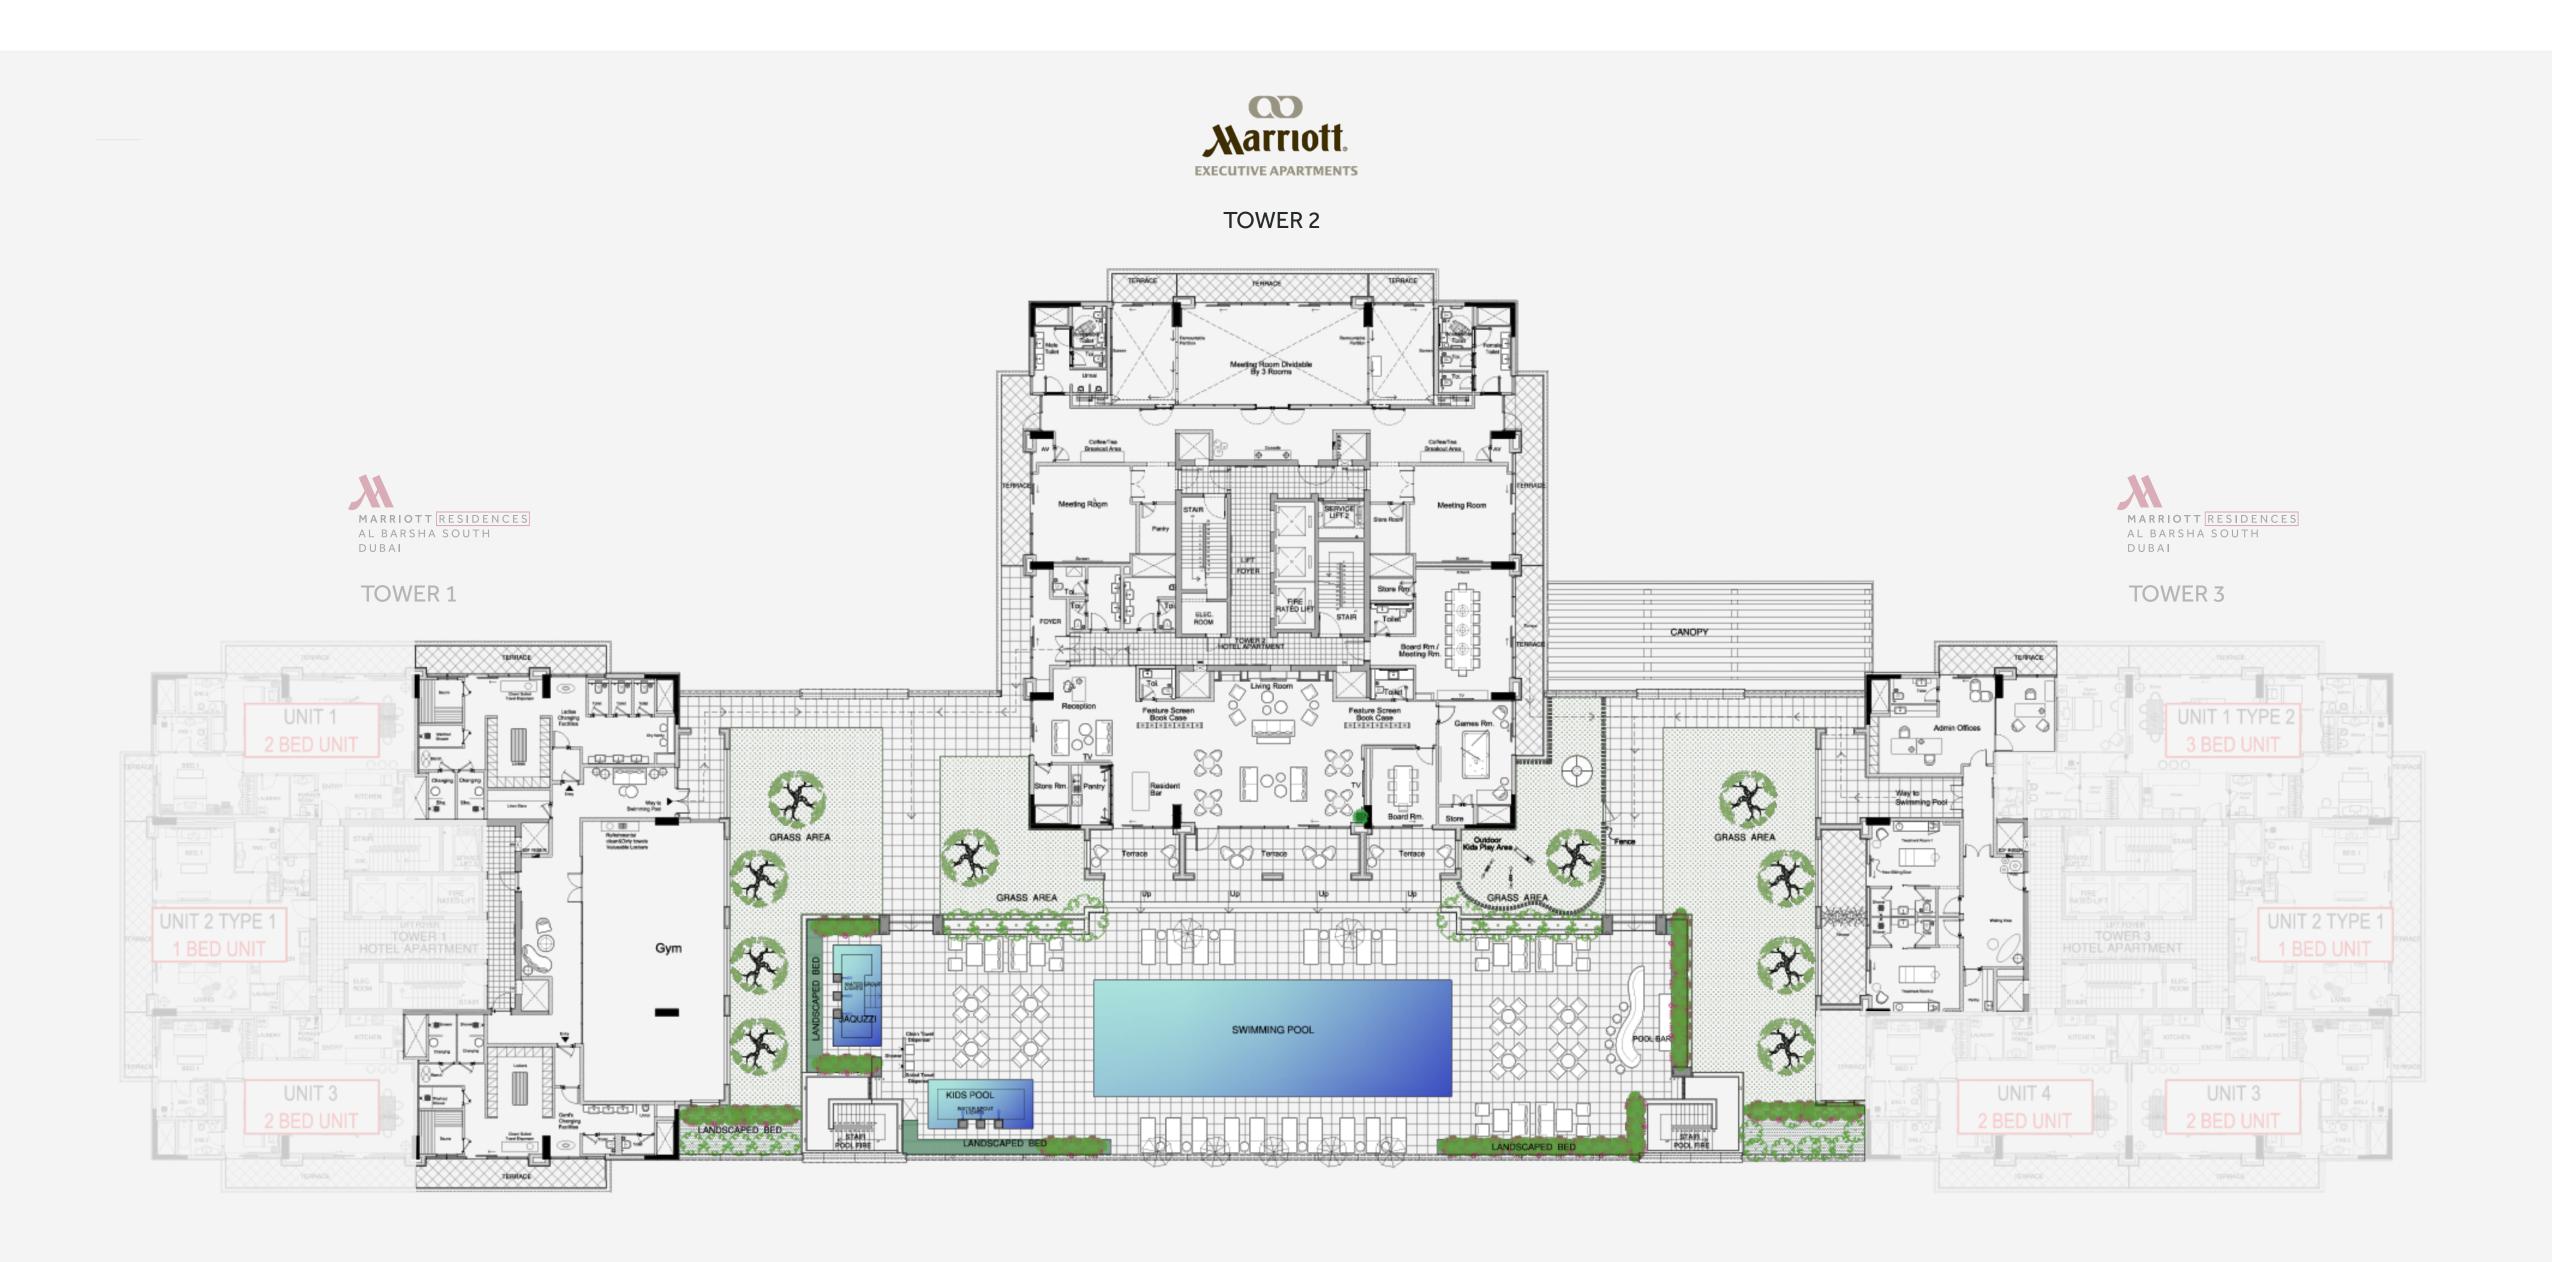

Dubai Financial Centre District, The Mall of Emirates, Dubai Mall and Jumeirah Beach are all approximately 15 to 20 minutes' drive from the Residences, and other popular such as The Dubai Hills Mall, Jumeirah Village Circle District, Al Quoz and Al Barsha District even closer in proximity. Additionally the first casino in the country is only a 1 hour drive away.





# NEARBY ATTRACTIONS

#### • LEISURE

- Dubai Hills Mall
- Dubai Butterfly Garden
- Dubai Miracle Garden
- Burj Al Arab

- Arabian Ranches Golf Club
- Dubai Polo & Equestrian Club
- Padel Ground Dubai
- Global Village

#### HEALTHCARE

ш

#### SUPERMARKETS

- Neuro Spinal Hospital
- Genesis Healthcare center
- Mediclinic Park View
- Aster Pharmacy

- Carrefour
- Viva
- Union Coop
- Geant Hypermarket







#### PODIUM LEVEL









SPA













# CAPTIVATING INTERIOR ARCHITECTURE

Simple yet dramatic architectural features layered with uncommon use of materials and purposeful lighting deliver a sophisticated combination of depth, dimension and intimacy.



#### TYPICAL FLOOR





TYPE 1 TYPE 2



BALCONY 190.63 SQFT.

UNIT 961.23 SQFT. TOTAL DIMENSIONS 1151.86 SQFT.



BALCONY 190.63 SQFT. UNIT 919.25 SQFT. TOTAL DIMENSIONS 1109.88 SQFT.



BALCONY 258.34 SQFT. UNIT 1233.55 SQFT. TOTAL
DIMENSIONS
1491.89 SQFT.



Terroce

Baltroom

Baltroom

Shower

Room

Room

Bebroom-3

Bebroom-3

Room

R

TYPE 1

BALCONY 448.97 SQFT. UNIT 2171.73 SQFT. TOTAL DIMENSIONS 2620.70 SQFT.

TYPE 2

BALCONY 395.68 SQFT.

UNIT 1649.90 SQFT. TOTAL DIMENSIONS 2045.58 SQFT.

# THE PENTHOUSE

A sophisticated Penthouse where breatht