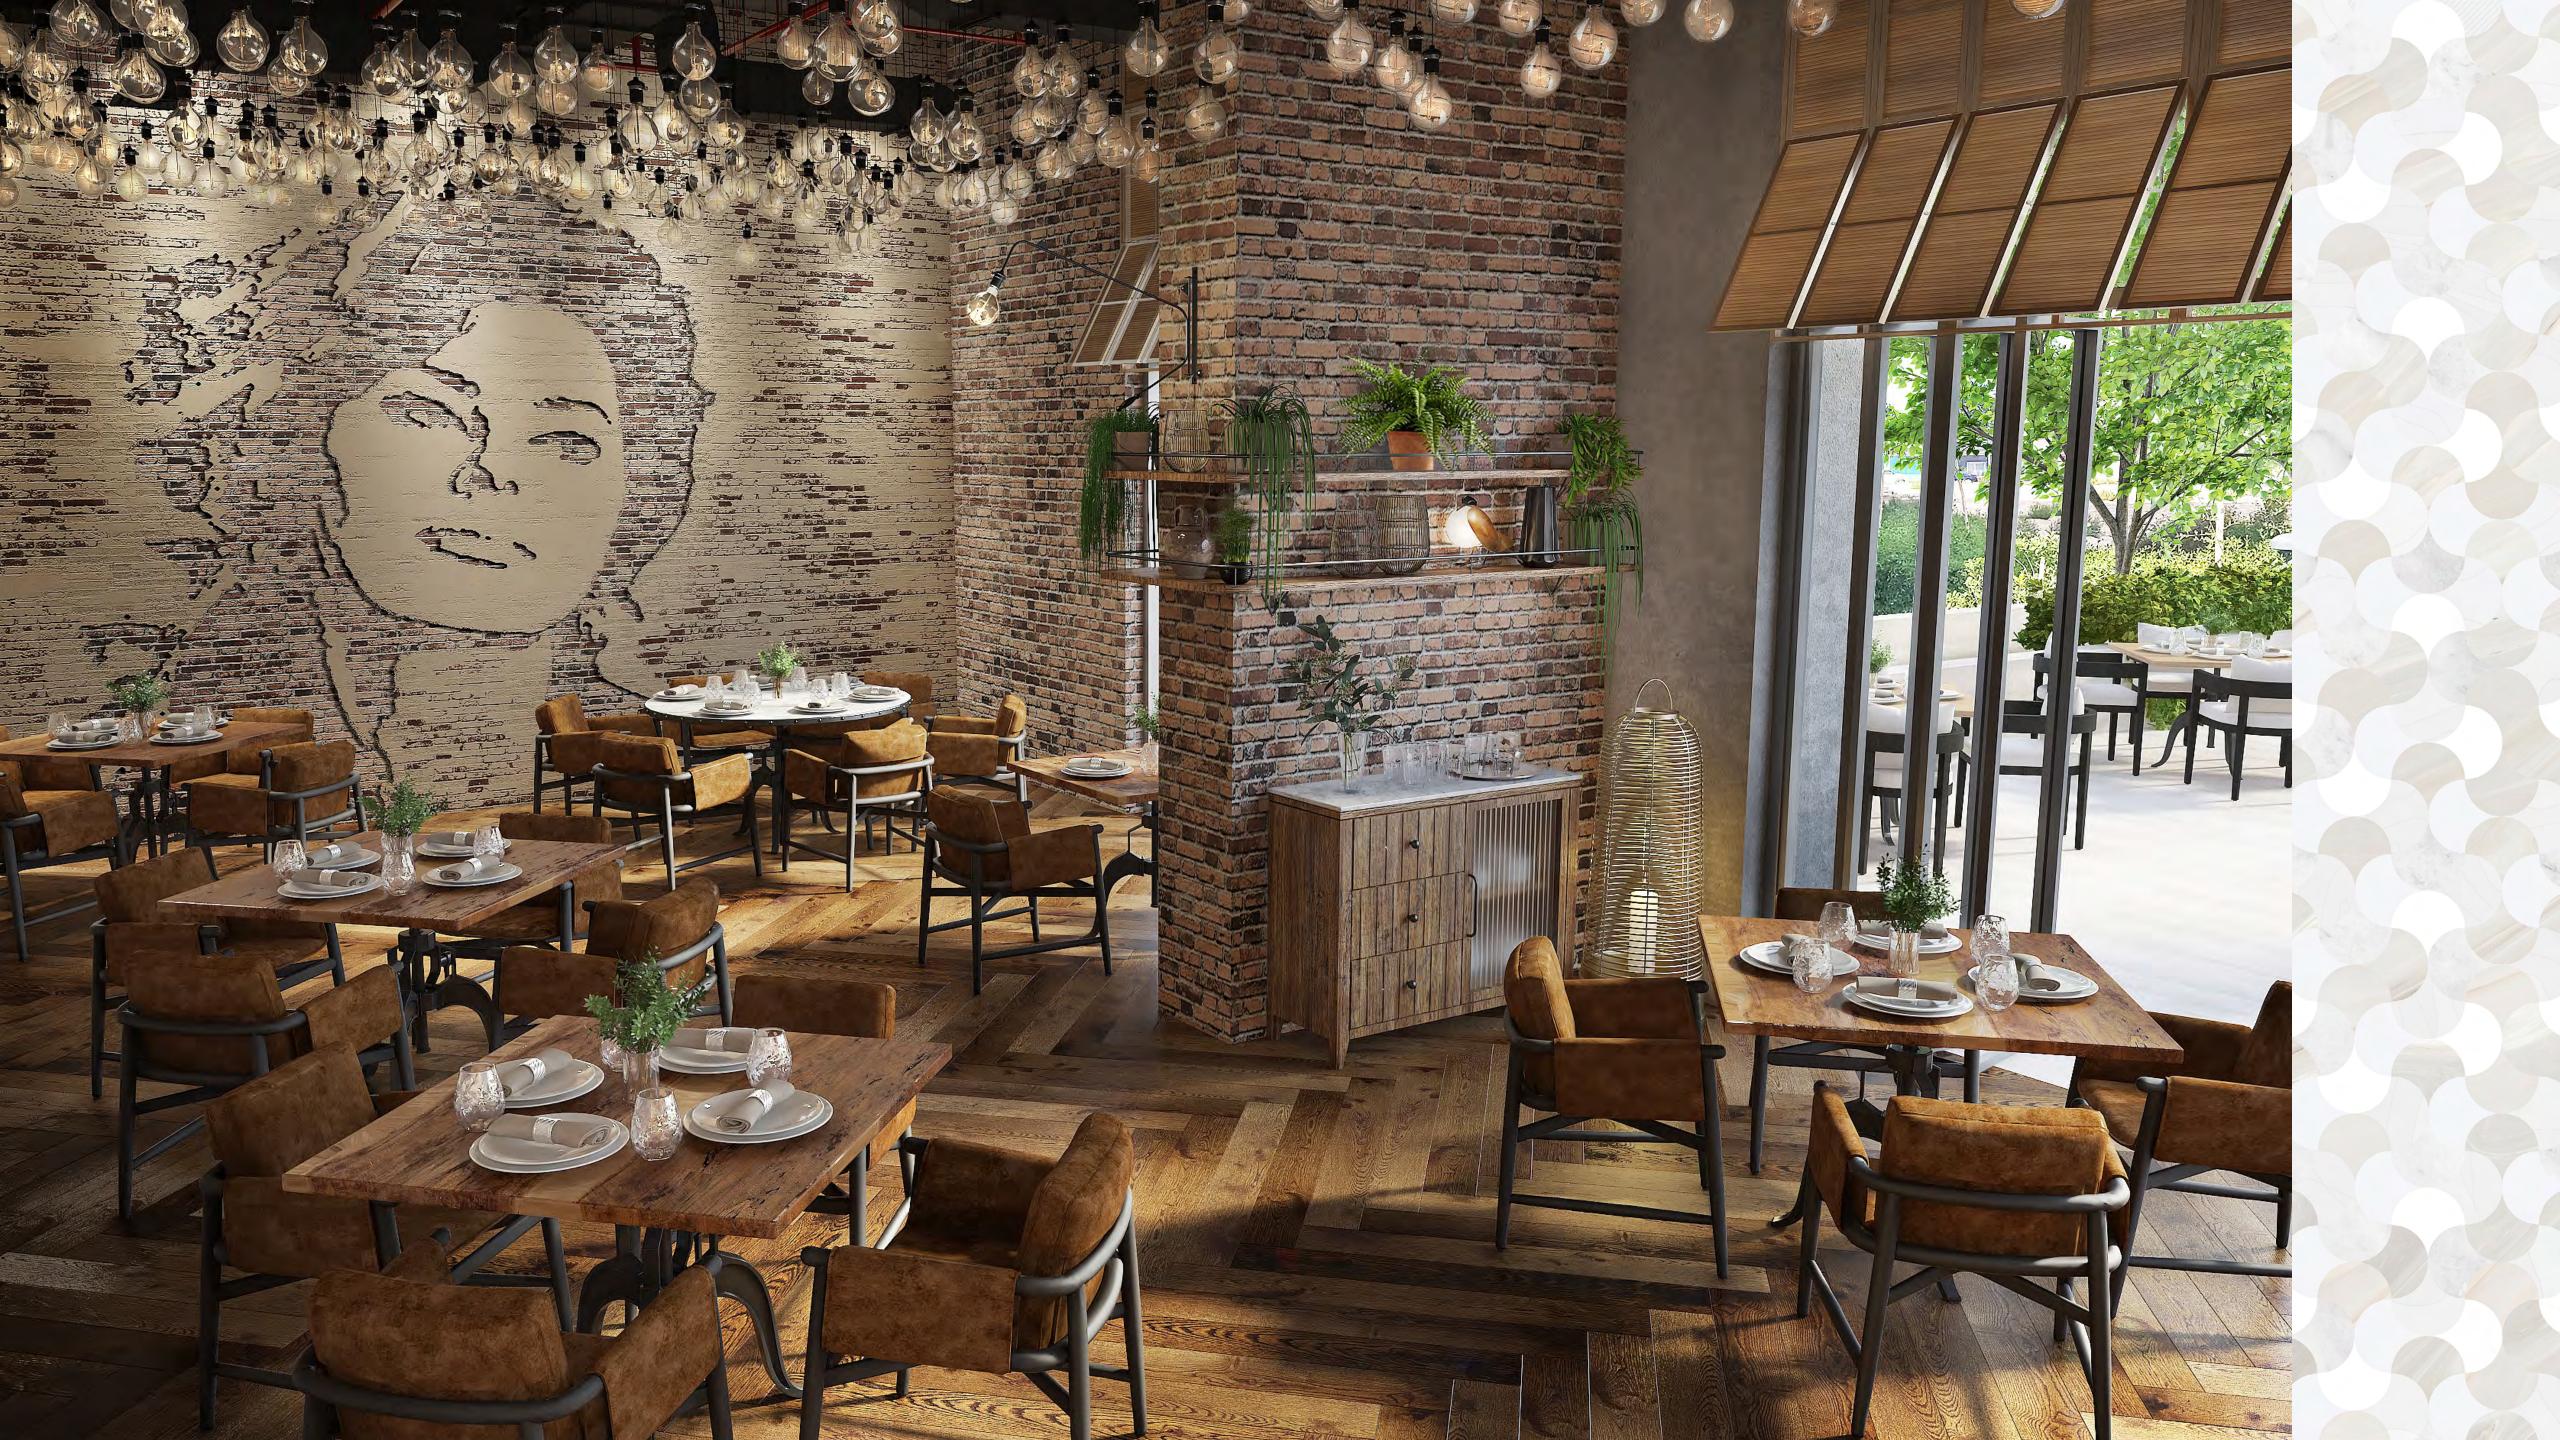

Centre District, The Mall of Emirates, Dubai Mall and Jumeirah Beach are all approximately 15 to 20 minutes' drive from the Residences, and other popular such as The Dubai Hills Mall, Jumeirah Village Circle District, Al Quoz and Al Barsha District even closer in proximity. Additionally the first casino in the country is only a 1 hour drive away.





# NEARBY ATTRACTIONS

#### • LEISURE

- Dubai Hills Mall
- Dubai Butterfly Garden
- Dubai Miracle Garden
- Burj Al Arab

- Arabian Ranches Golf Club
- Dubai Polo & Equestrian Club
- Padel Ground Dubai
- Global Village

#### HEALTHCARE

ш

#### SUPERMARKETS

- Neuro Spinal Hospital
- Genesis Healthcare center
- Mediclinic Park View
- Aster Pharmacy

- Carrefour
- Viva
- Union Coop
- Geant Hypermarket







#### PODIUM LEVEL









SPA













# CAPTIVATING INTERIOR ARCHITECTURE

Simple yet dramatic architectural features layered with uncommon use of materials and purposeful lighting deliver a sophisticated combination of depth, dimension and intimacy.



#### TYPICAL FLOOR





TYPE 1 TYPE 2



BALCONY 190.63 SQFT.

UNIT 961.23 SQFT. TOTAL DIMENSIONS 1151.86 SQFT.



BALCONY 190.63 SQFT. UNIT 919.25 SQFT. TOTAL DIMENSIONS 1109.88 SQFT.



BALCONY 258.34 SQFT. UNIT 1233.55 SQFT. TOTAL
DIMENSIONS
1491.89 SQFT.



Terroce

Baltroom

Baltroom

Shower

Room

Room

Bebroom-3

Bebroom-3

Room

R

TYPE 1

BALCONY 448.97 SQFT. UNIT 2171.73 SQFT. TOTAL DIMENSIONS 2620.70 SQFT.

TYPE 2

BALCONY 395.68 SQFT.

UNIT 1649.90 SQFT. TOTAL DIMENSIONS 2045.58 SQFT.

# THE PENTHOUSE

A sophisticated Penthouse where breathtaking views and p