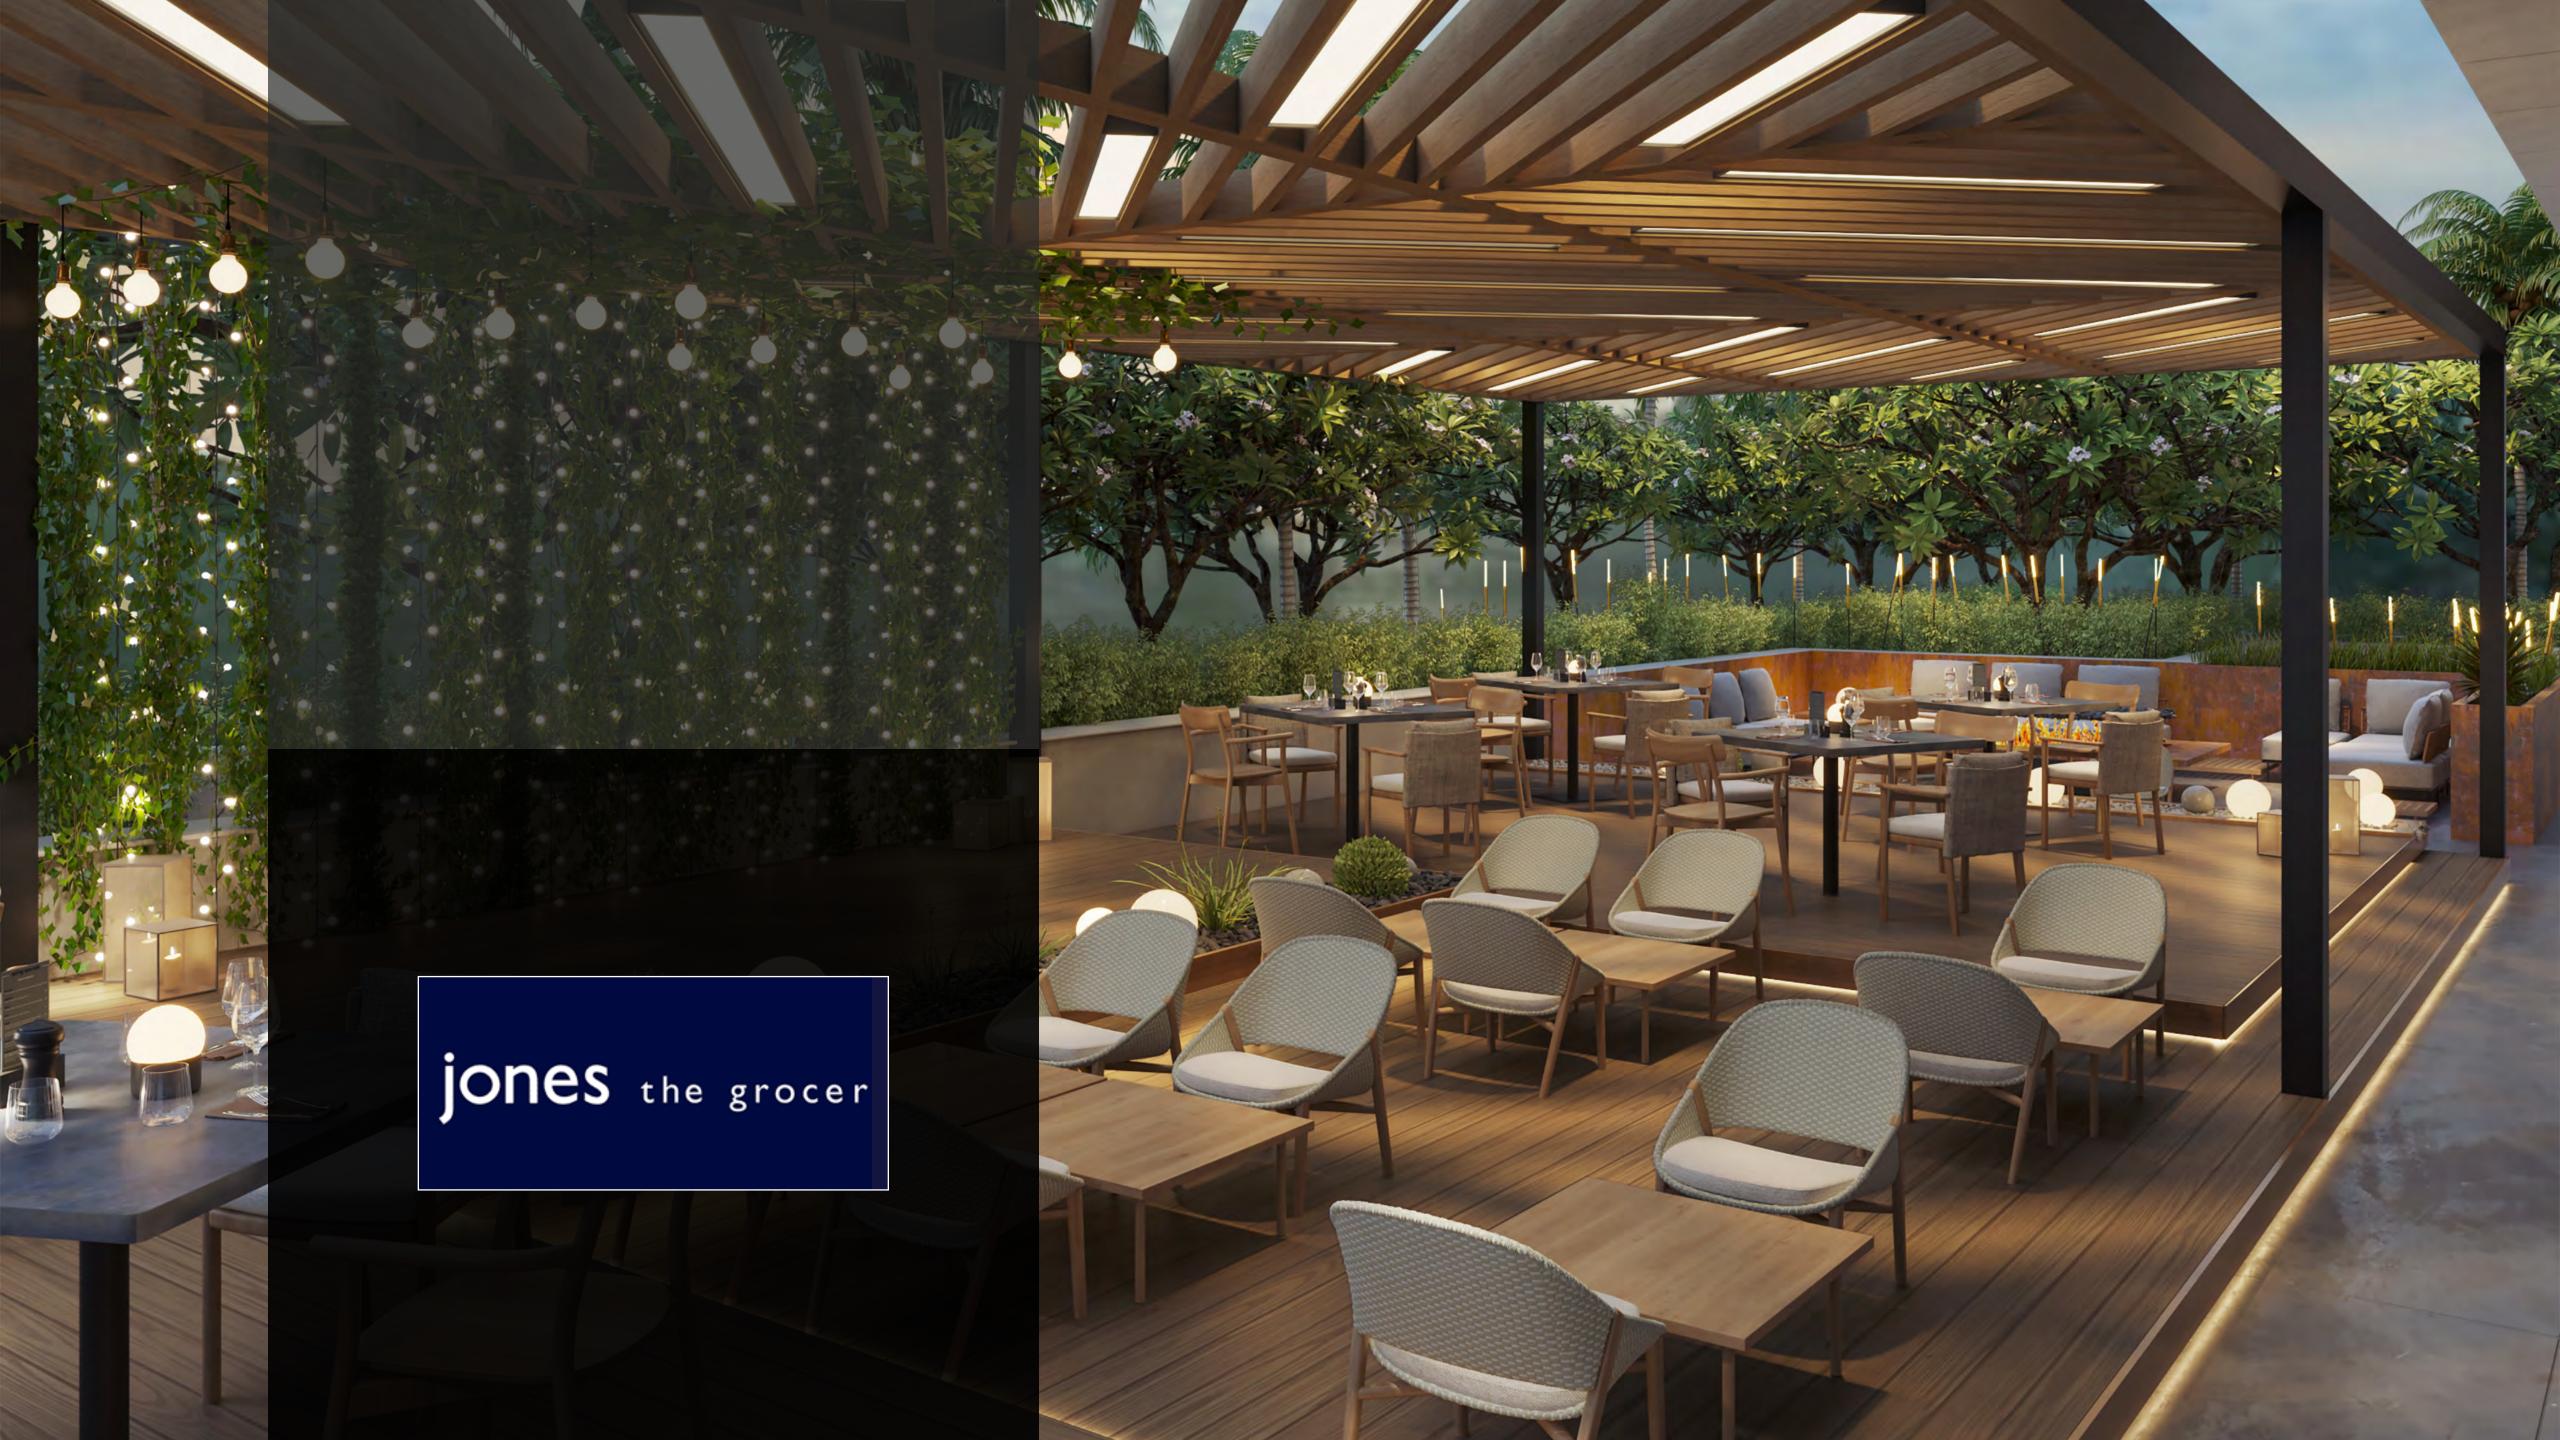

ntre District, The Mall of Emirates, Dubai Mall and Jumeirah Beach are all approximately 15 to 20 minutes' drive from the Residences, and other popular such as The Dubai Hills Mall, Jumeirah Village Circle District, Al Quoz and Al Barsha District even closer in proximity. Additionally the first casino in the country is only a 1 hour drive away.





# NEARBY ATTRACTIONS

#### • LEISURE

- Dubai Hills Mall
- Dubai Butterfly Garden
- Dubai Miracle Garden
- Burj Al Arab

- Arabian Ranches Golf Club
- Dubai Polo & Equestrian Club
- Padel Ground Dubai
- Global Village

#### HEALTHCARE

ш

#### SUPERMARKETS

- Neuro Spinal Hospital
- Genesis Healthcare center
- Mediclinic Park View
- Aster Pharmacy

- Carrefour
- Viva
- Union Coop
- Geant Hypermarket







#### PODIUM LEVEL









SPA













# CAPTIVATING INTERIOR ARCHITECTURE

Simple yet dramatic architectural features layered with uncommon use of materials and purposeful lighting deliver a sophisticated combination of depth, dimension and intimacy.



#### TYPICAL FLOOR





TYPE 1 TYPE 2



BALCONY 190.63 SQFT.

UNIT 961.23 SQFT. TOTAL DIMENSIONS 1151.86 SQFT.



BALCONY 190.63 SQFT. UNIT 919.25 SQFT. TOTAL DIMENSIONS 1109.88 SQFT.



BALCONY 258.34 SQFT. UNIT 1233.55 SQFT. TOTAL
DIMENSIONS
1491.89 SQFT.



Terroce

Baltroom

Baltroom

Shower

Room

Room

Bebroom-3

Bebroom-3

Room

R

TYPE 1

BALCONY 448.97 SQFT. UNIT 2171.73 SQFT. TOTAL DIMENSIONS 2620.70 SQFT.

TYPE 2

BALCONY 395.68 SQFT.

UNIT 1649.90 SQFT. TOTAL DIMENSIONS 2045.58 SQFT.

# THE PENTHOUSE

A sophisticated Penthouse where breathtaking views and pre