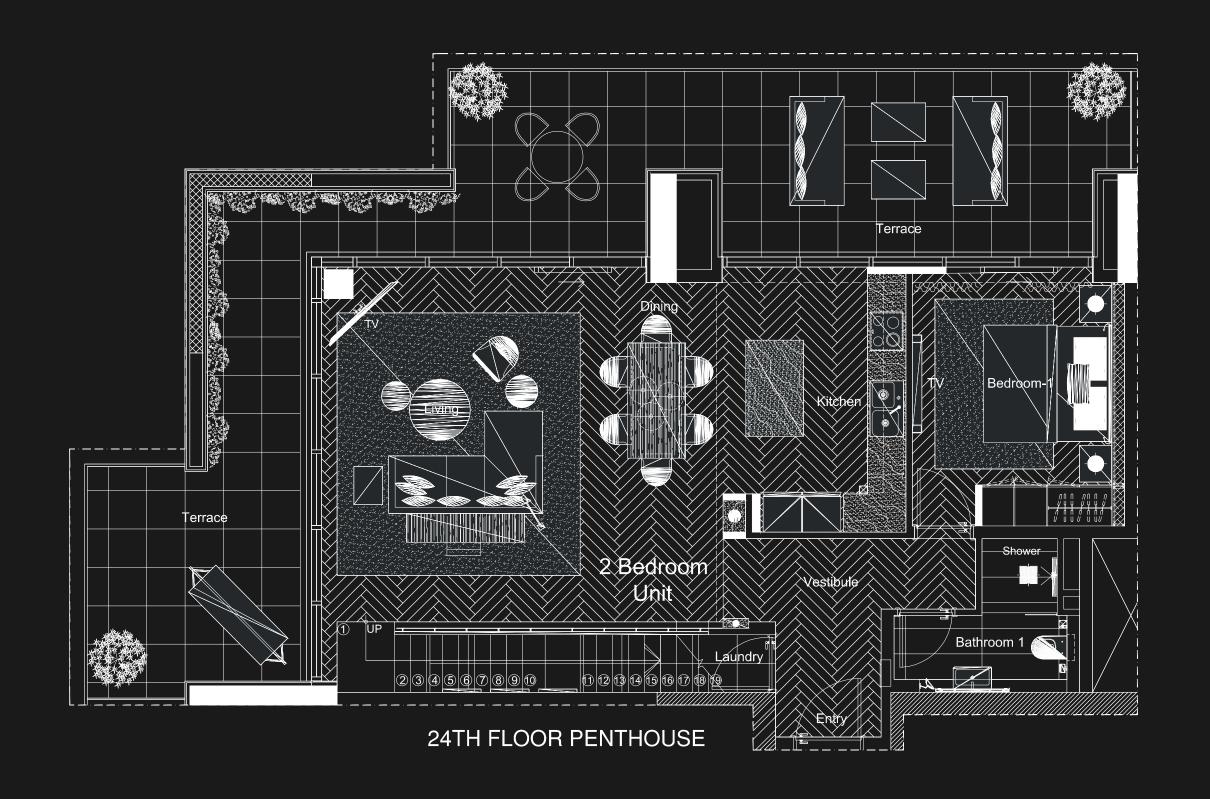

New Glass Balustarde Living/Dining Below 24TH FLOOR MEZZANINE

24TH FLOOR PENTHOUSE