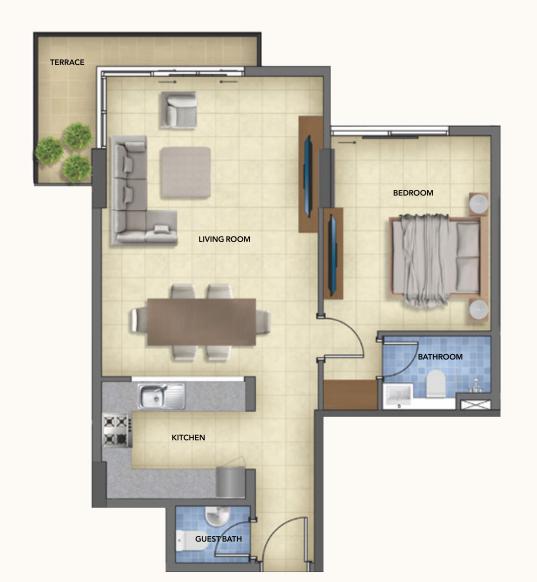

### 1 BEDROOM

953.55 Sq. ft

AREA 989.20 Sq. ft

All photos, layouts, information and details in this materials are indicative only and may change at any time up to the final 'as built' status in accordance with regulatory approvals, planning permissions and final designs of the project.