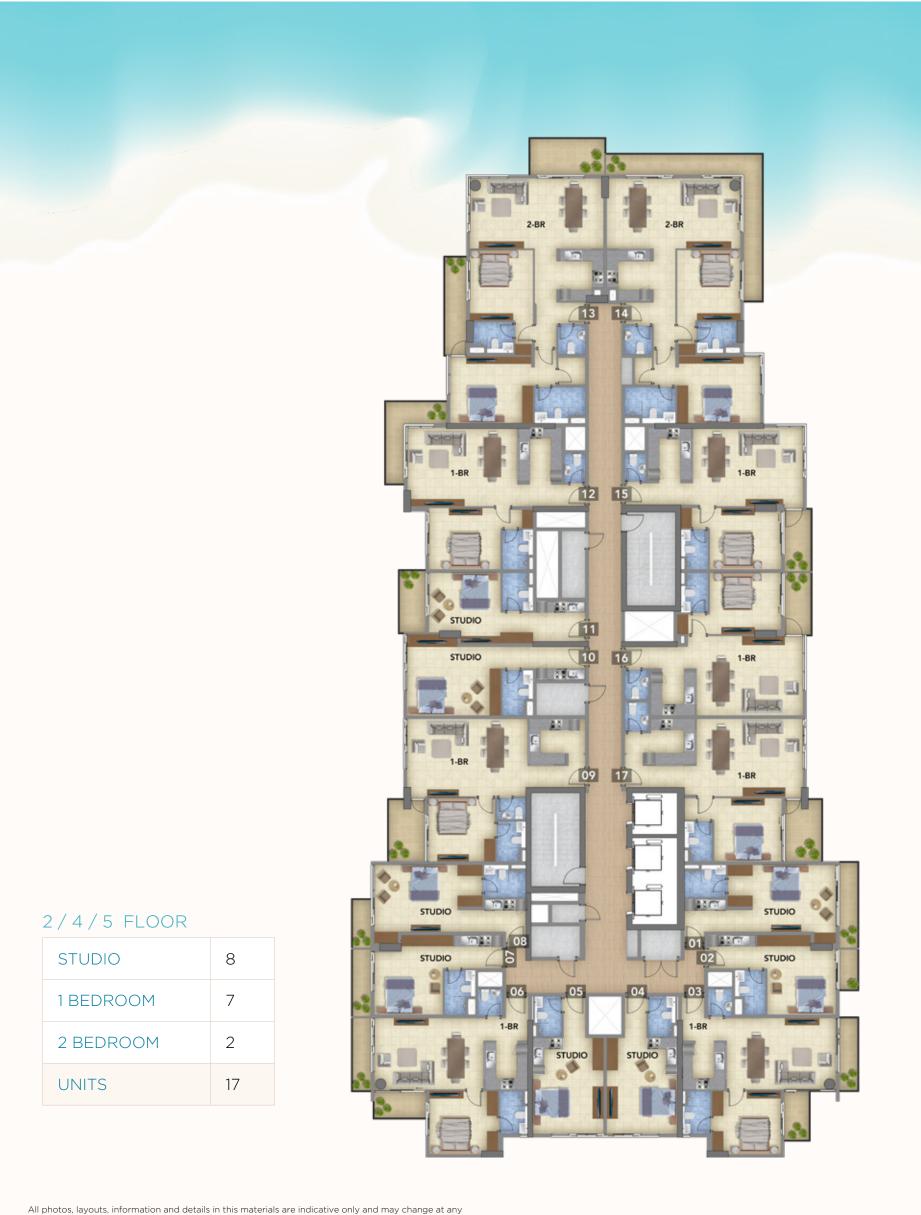

#### UNIT SIZES

Blue Pearls offers a diverse range of unit sizes, including studio, one-bedroom, and two-bedroom apartments, ensuring there's a space that meets resident's living needs

#### 3/6 FLOOR

| STUDIO    | 8  |
|-----------|----|
| 1 BEDROOM | 7  |
| 2 BEDROOM | 2  |
| UNITS     | 17 |

All photos, layouts, information and details in this materials are indicative only and may change at any time up to the final 'as built' status in accordance with regulatory approvals, planning permissions and final designs of the project.