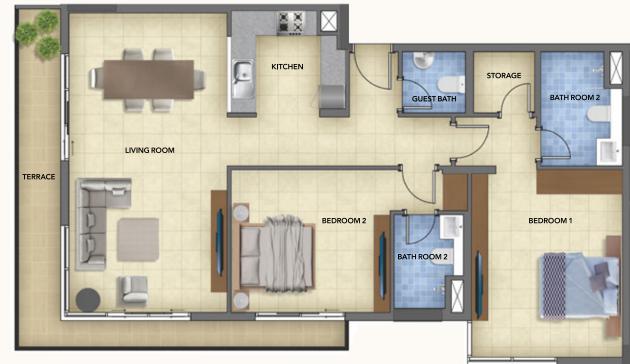

### 2 BEDROOM

AREA

1588.51 Sq. ft

AREA

1591.83 Sq. ft

All photos, layouts, information and details in this materials are indicative only and may change at any time up to the final 'as built' status in accordance with regulatory approvals, planning permissions and final designs of the project.