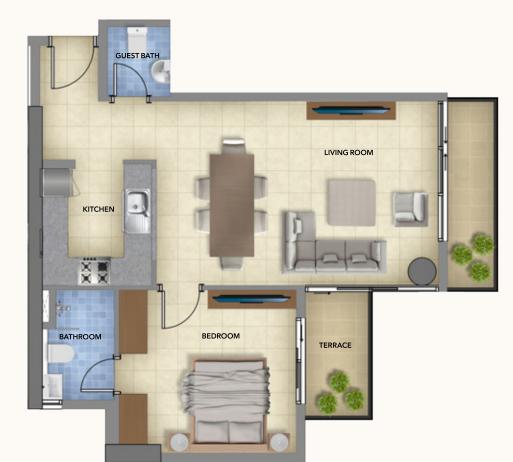

### STUDIO

AREA

488.44 Sq. ft

AREA

542.42 Sq. ft

All photos, layouts, information and details in this materials are indicative only and may change at any time up to the final 'as built' status in accordance with regulatory approvals, planning permissions and final designs of the project.