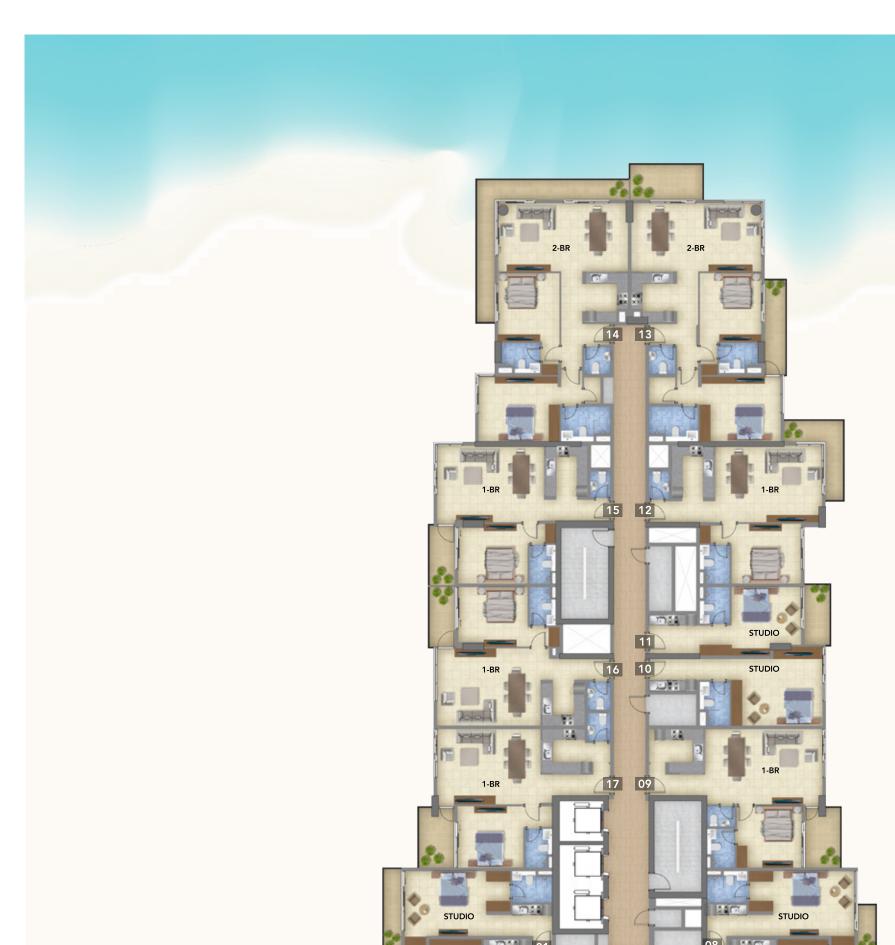

#### UNIT SIZES

Blue Pearls offers a diverse range of unit sizes, including studio, one-bedroom, and two-bedroom apartments, ensuring there's a space that meets resident's living needs

#### STUDIO AREAS

412 Sq.ft to 976 Sq.ft

#### 1BR AREAS

943 Sq.ft to 1,771 Sq.ft

#### 2BR AREAS

1,407 Sq.ft to 3,832 Sq.ft

#### 3/6 FLOOR

| STUDIO    | 8  |
|-----------|----|
| 1 BEDROOM | 7  |
| 2 BEDROOM | 2  |
| UNITS     | 17 |

All photos, layouts, information and details in this materials are indicative only and may change at any time up to the final 'as built' status in accordance with regulatory approvals, planning permissions and final designs of the project.