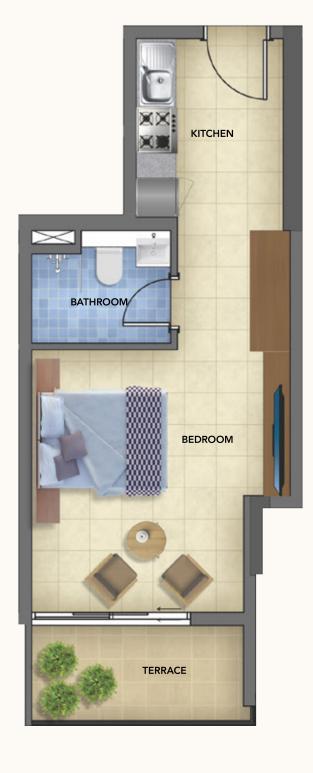

### STUDIO

AREA

488.44 Sq. ft

AREA

542.42 Sq. ft

All photos, layouts, information and details in this materials are indicative only and may change at any time up to the final 'as built' status in accordance with regulatory approvals, planning permissions and final designs of the project.