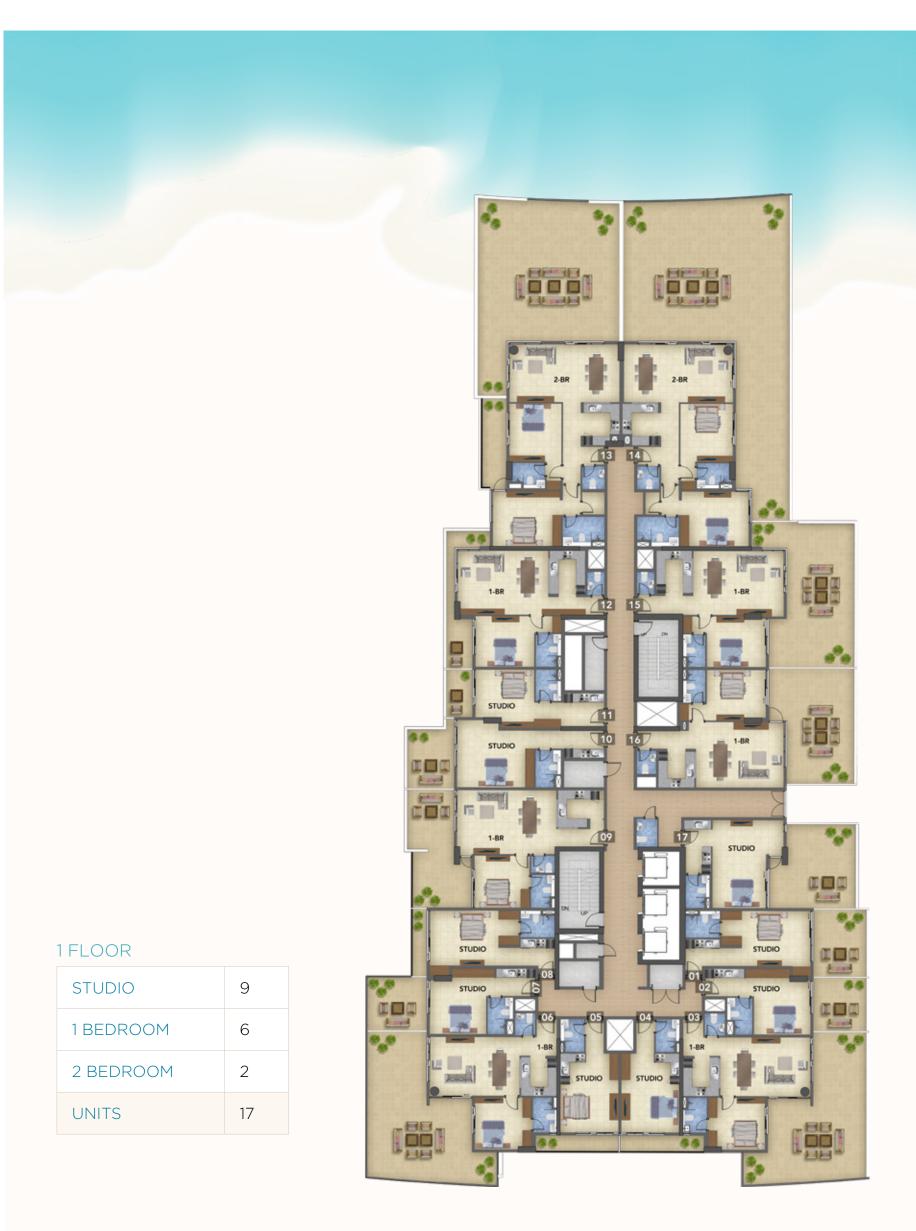

#### UNIT SIZES

Blue Pearls offers a diverse range of unit sizes, including studio, one-bedroom, and two-bedroom apartments, ensuring there's a space that meets resident's living needs

#### All photos, layouts, information and details in this materials are indicative only and may change at any time up to the final 'as built' status in accordance with regulatory approvals, planning permissions and final designs of the project.

All photos, layouts, information and details in this materials are indicative only and may change at any time up to the final 'as built' status in accordance with regulatory approvals, planning permissions and final designs of the project.

time up to the final 'as built' status in accordance with regulatory approvals, planning permissions and final designs of the project.