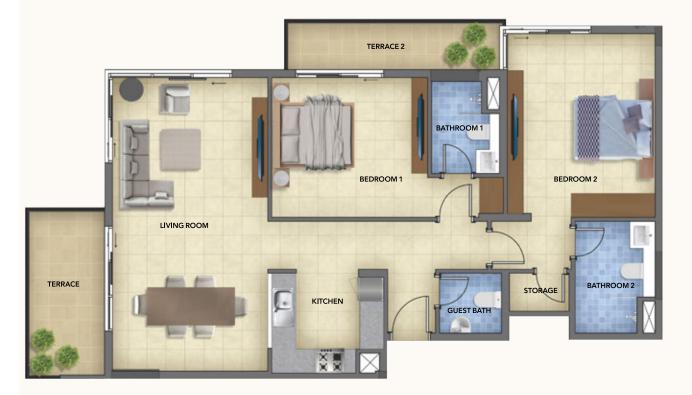

### 2 BEDROOM

AREA

1588.51 Sq. ft

AREA

1591.83 Sq. ft

All photos, layouts, information and details in this materials are indicative only and may change at any time up to the final 'as built' status in accordance with regulatory approvals, planning permissions and final designs of the project.