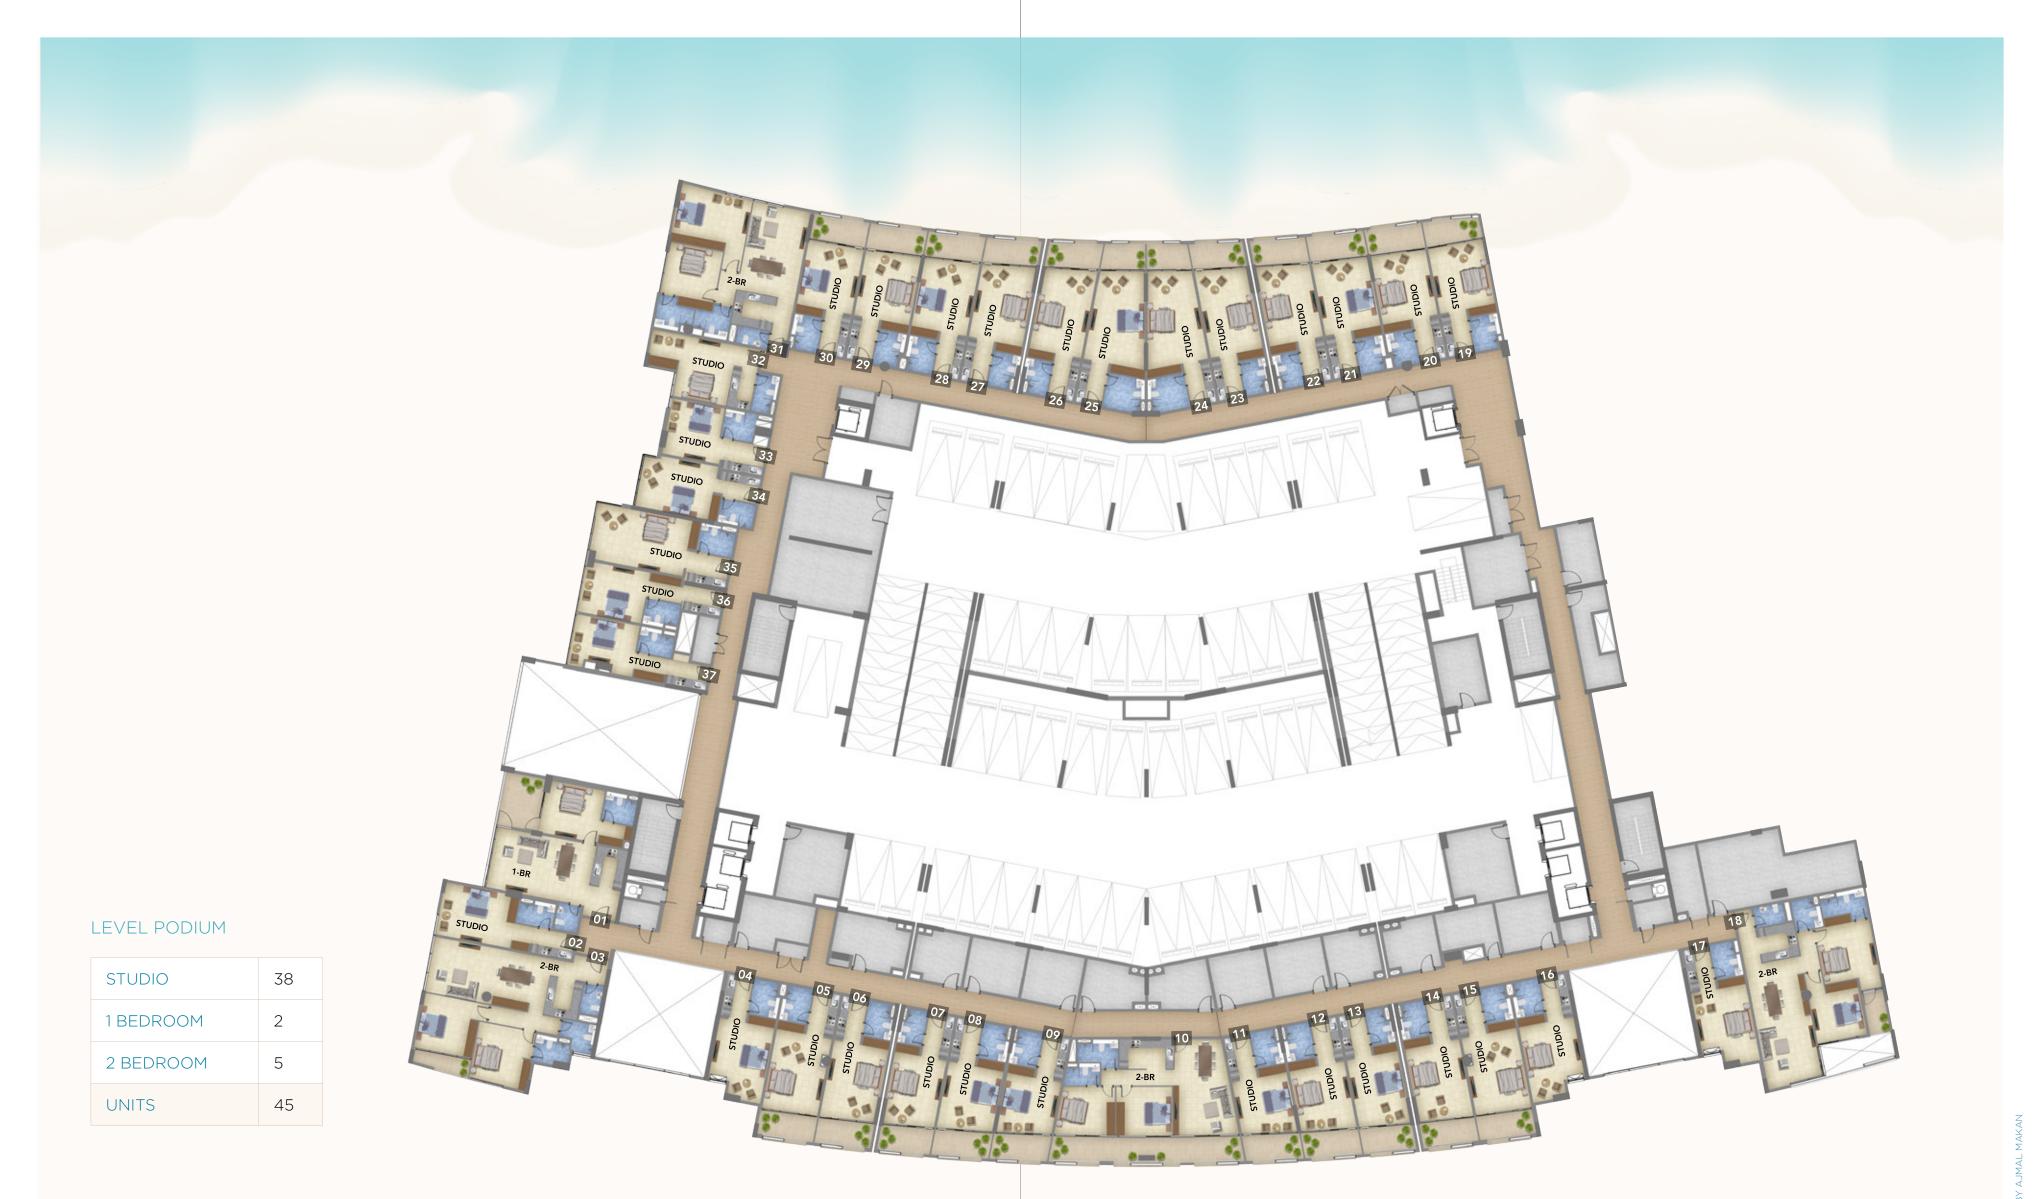

#### UNIT SIZES

Blue Pearls offers a diverse range of unit sizes, including studio, one-bedroom, and two-bedroom apartments, ensuring there's a space that meets resident's living needs

#### All photos, layouts, information and details in this materials are indicative only and may change at any time up to the final 'as built' status in accordance with regulatory approvals, planning permissions and final designs of the project.

All photos, layouts, information and details in this materials are indicative only and may change at any time up to the final 'as built' status in accordance with regulatory approvals, planning permissions and final designs of the project.

time up to the final 'as built' status in accordance with regulatory approvals, planning permissions and final designs of the project.