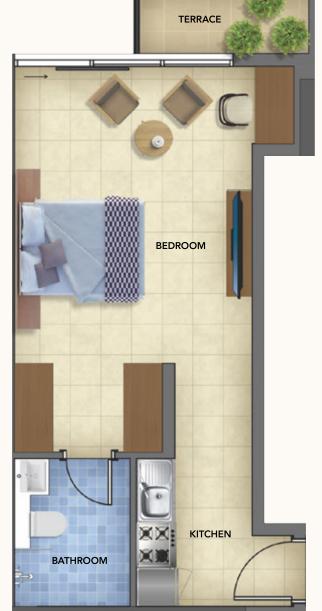

### STUDIO

AREA

488.44 Sq. ft

AREA

542.42 Sq. ft

All photos, layouts, information and details in this materials are indicative only and may change at any time up to the final 'as built' status in accordance with regulatory approvals, planning permissions and final designs of the project.