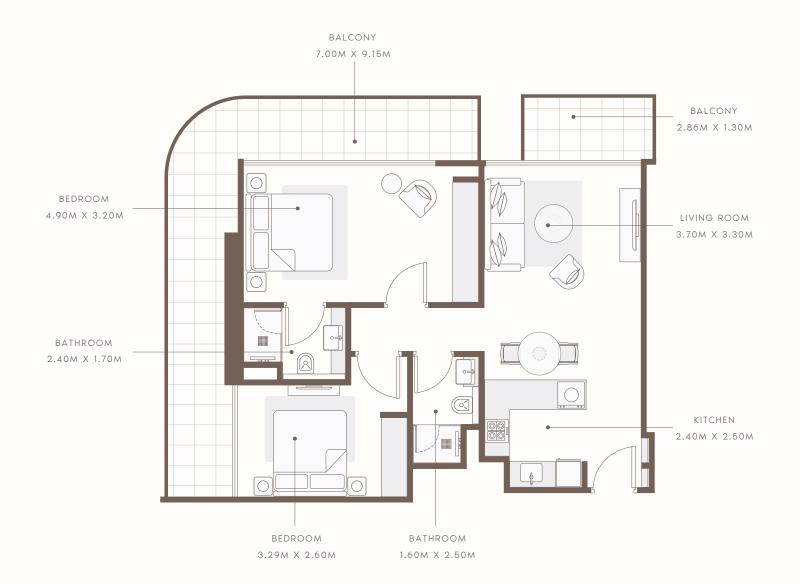

# 2 BEDROOM TYPE 1

#### 1st to 14th Floor

SUITE AREA: 796.53 SQ.FT TOTAL AREA: 1099.43 SQ.FT

TYPICAL UNITS

Azizi Developments is one of Dubai's leading, and most admired real estate and lifestyle development companies. Established in 2007, they have proven competencies in modern residential and mixed-use communities strategically located in some of Dubai's most sought-after neighbourhoods. They are committed to not just meeting, but exceeding the expectations of their clients and community and enriching lives through state-of-the-art projects and real estate developments.