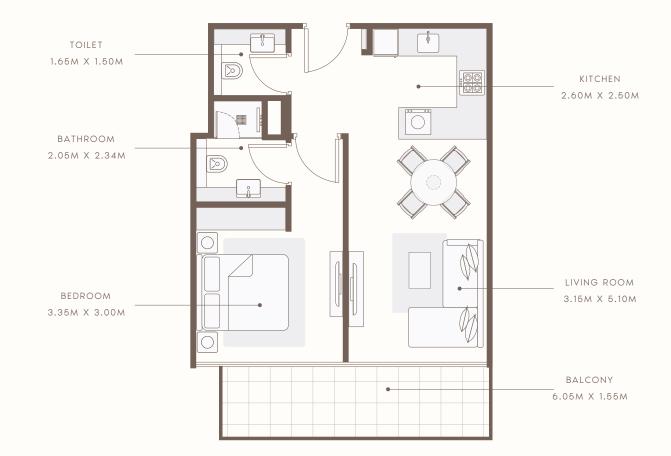

#### FLOOR PLAN

# 1 BEDROOM TYPE 1

#### 1st to 14th Floor

SUITE AREA: 565.54 SQ.FT TOTAL AREA: 675.55 SQ.FT

TYPICAL UNITS