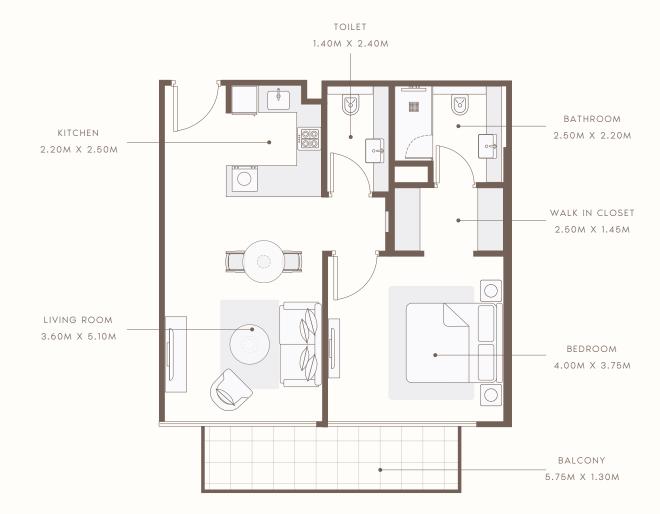

#### FLOOR PLAN

# 1 BEDROOM TYPE 2

#### 1st to 14th Floor

SUITE AREA: 671.45 SQ.FT TOTAL AREA: 734.64 SQ.FT

TYPICAL UNITS