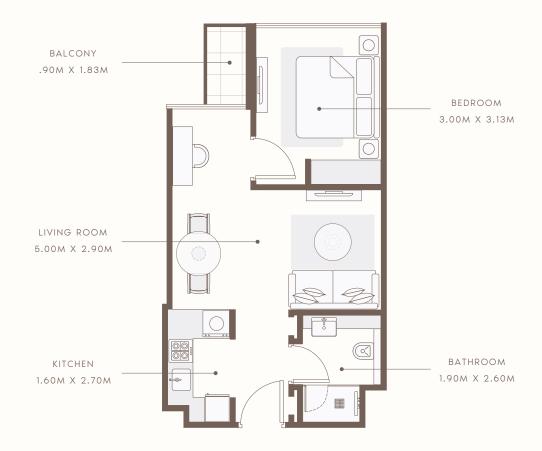

# 1 BEDROOM TYPE 4

#### 1st to 14th Floor

SUITE AREA: 505.80 SQ.FT TOTAL AREA: 527.65 SQ.FT

TYPICAL UNITS