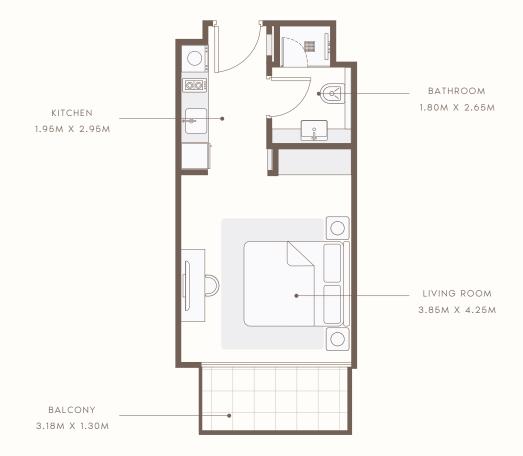

#### FLOOR PLAN

# STUDIO TYPE 1

#### 1st to 14th Floor

SUITE AREA : 339.81 SQ.FT TOTAL AREA : 397.41 SQ.FT

TYPICAL UNITS