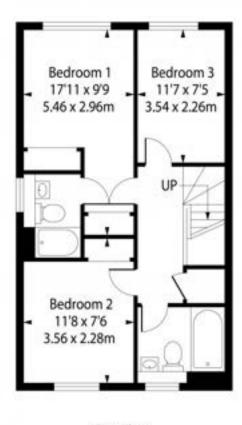

On the first floor, there are three bedrooms and a family bathroom. The master bedroom, located at the rear of the home, includes an en-suite shower room and fitted wardrobes. There is a second double bedroom at the front and a good-sized single bedroom at the rear.

#### Approximate Gross Internal Area 98.58 sq m / 1061.10 sq ft

First Floor

Not to scale, for guidance only and must not be relied upon as a statement of fact. All measurements and areas are approximate only and have been prepared in accordance with the current edition of the RICS Code of Measuring Practice.