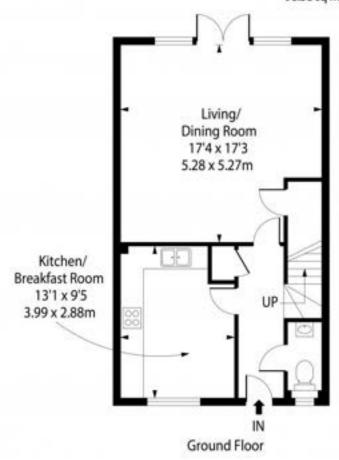

## AN EXTRAORDINARY OPPORTUNITY. . .

This immaculate mid-terraced home offers low maintenance, stress-free living within a peaceful setting tucked away to the rear of the development. The property features parking for two cars at the front. A generous hallway leads to a good-sized, high-specification kitchen with a movable island and integrated appliances. At the rear, there is a large open-plan living area with doors providing direct access to the garden, creating space for family life and entertaining. There is an abundance of natural light and plenty of space for a home office setup. The ground floor also benefits from underfloor heating.

#### Approximate Gross Internal Area 98.58 sq m / 1061.10 sq ft

First Floor

Not to scale, for guidance only and must not be relied upon as a statement of fact. All measurements and areas are approximate only and have been prepared in accordance with the current edition of the RICS Code of Measuring Practice.