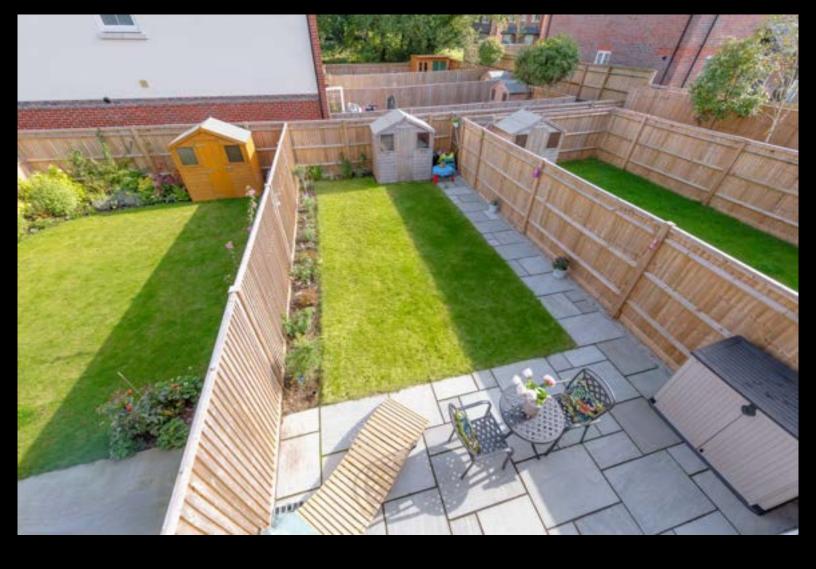

## AN EXTRAORDINARY OPPORTUNITY. . .

This immaculate mid-terraced home offers low maintenance, stress-free living within a peaceful setting tucked away to the rear of the development. The property features parking for two cars at the front. A generous hallway leads to a good-sized, high-specification kitchen with a movable island and integrated appliances. At the rear, there is a large open-plan living area with doors providing direct access to the garden, creating space for family life and entertaining. There is an abundance of natural light and plenty of space for a home office setup. The ground floor also benefits from underfloor heating.