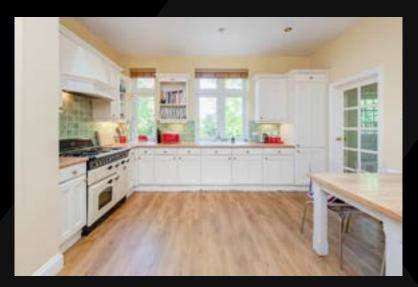

Step inside to find a formal dual-aspect lounge with high ceilings, ornate cornicing and an abundance of natural light. The spacious kitchen, overlooking the rear garden, flows seamlessly through double doors into a generous dining room, with patio doors which open out to a terrace. There is a useful utility room and a versatile room ideal for use as a playroom or home office. The first floor features three generously proportioned double bedrooms and a family bathroom; the ensuite master also features a dressing area and overlooks the park. There are two additional ensuite double bedrooms on the second floor.