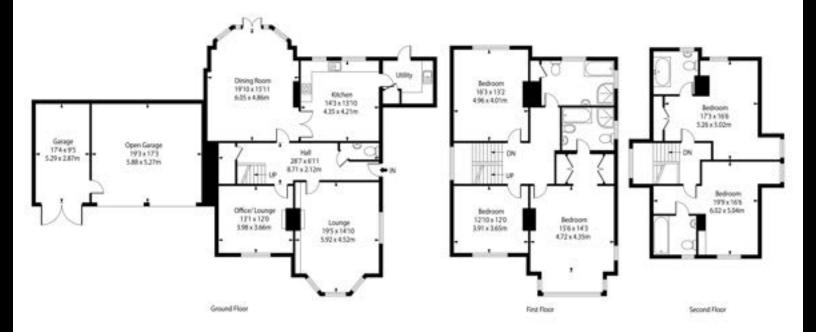

### Scan here for a VIP Buyer's Experience:

Approximate Gross Internal Area 323.86 sq m./ 3486 sq ti Uncluding Garagei

Not to scale, for guidance only and must not be relied upon as a statement of fact. All measurements and areas are approximate only and have been prepared in accordance with the current edition of the RCS Code of Measuring Practice.