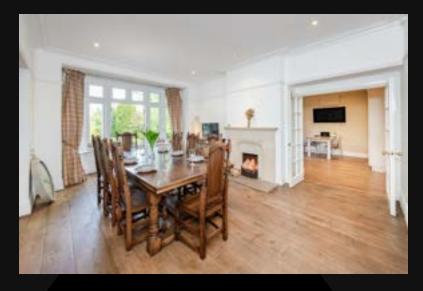

Step inside to find a formal dual-aspect lounge with high ceilings, ornate cornicing and an abundance of natural light. The spacious kitchen, overlooking the rear garden, flows seamlessly through double doors into a generous dining room, with patio doors which open out to a terrace. There is a useful utility room and a versatile room ideal for use as a playroom or home office. The first floor features three generously proportioned double bedrooms and a family bathroom; the ensuite master also features a dressing area and overlooks the park. There are two additional ensuite double bedrooms on the second floor.