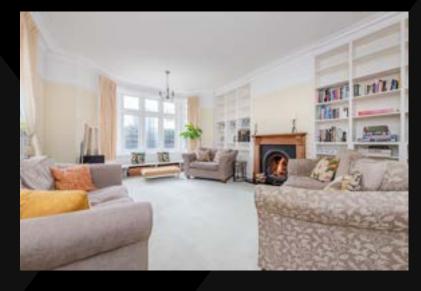

Step inside to find a formal dual-aspect lounge with high ceilings, ornate cornicing and an abundance of natural light. The spacious kitchen, overlooking the rear garden, flows seamlessly through double doors into a generous dining room, with patio doors which open out to a terrace. There is a useful utility room and a versatile room ideal for use as a playroom or home office. The first floor features three generously proportioned double bedrooms and a family bathroom; the ensuite master also features a dressing area and overlooks the park. There are two additional ensuite double bedrooms on the second floor.