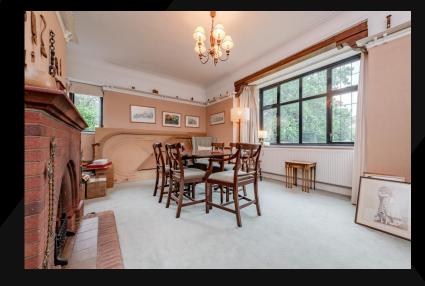

The charming property features an open hallway with oak panelling, a spacious triple-aspect lounge, a generous dining area and a separate breakfast room.

Upstairs, there is a dual-aspect master bedroom, two double bedrooms, a single bedroom/study and a family bathroom.