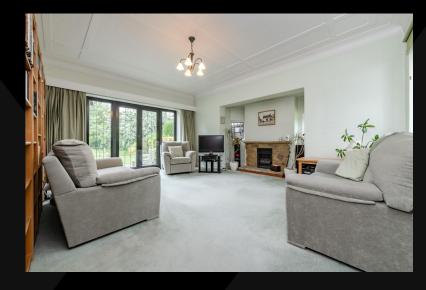

The charming property features an open hallway with oak panelling, a spacious triple-aspect lounge, a generous dining area and a separate breakfast room.

Upstairs, there is a dual-aspect master bedroom, two double bedrooms, a single bedroom/study and a family bathroom.