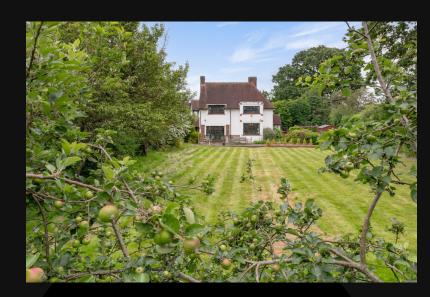

Outside, there is an inviting garden with mature trees, three wooden sheds, and a potential for extension. The property also provides ample off-street parking with a driveway, garage/workshop and a carport.