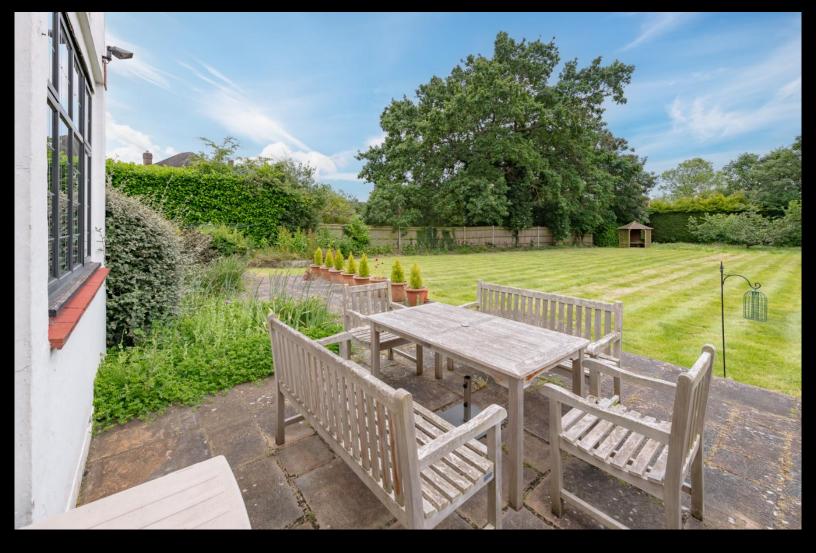

Outside, there is an inviting garden with mature trees, three wooden sheds, and a potential for extension. The property also provides ample off-street parking with a driveway, garage/workshop and a carport.