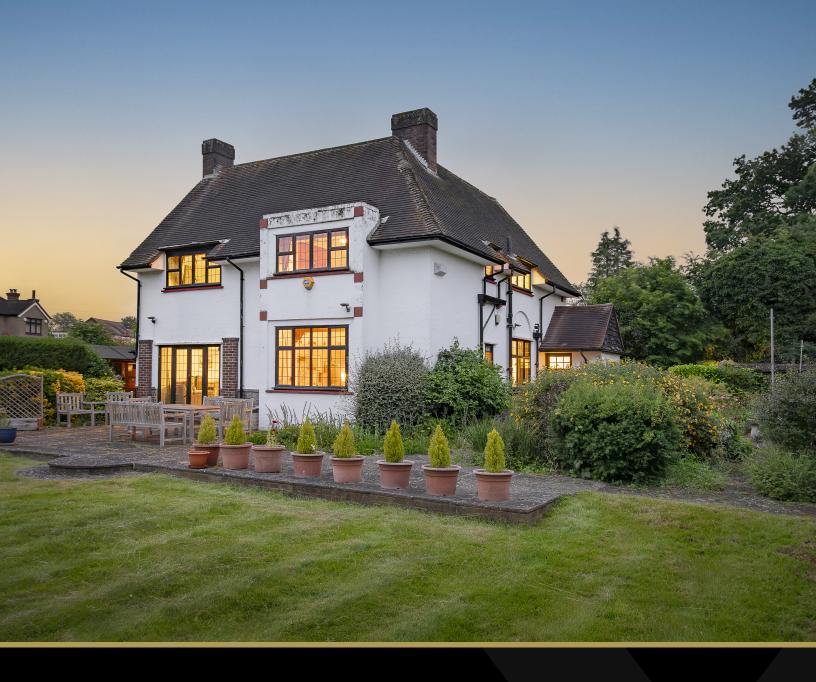

## AN EXTRAORDINARY OPPORTUNITY. . .

This appealing Edwardian detached home, available for the first time in forty years with no onward chain, is located in a private cul-de-sac near London Road, offering easy access to amenities and transport links to Central London.

The charming property features an open hallway with oak panelling, a spacious triple-aspect lounge, a generous dining area and a separate breakfast room.

Upstairs, there is a dual-aspect master bedroom, two double bedrooms, a single bedroom/study and a family bathroom.

Outside, there is an inviting garden with mature trees, three wooden sheds, and a potential for extension. The property also provides ample off-street parking with a driveway, garage/workshop and a carport.