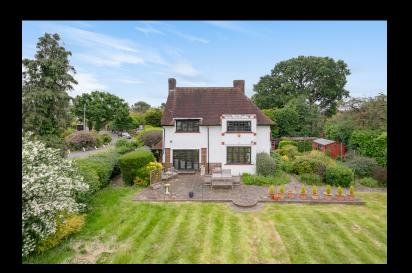

## AN EXTRAORDINARY OPPORTUNITY. . .

This appealing Edwardian detached home, available for the first time in forty years with no onward chain, is located in a private cul-de-sac near London Road, offering easy access to amenities and transport links to Central London.

The charming property features an open hallway with oak panelling, a spacious triple-aspect lounge, a generous dining area and a separate breakfast room.

Upstairs, there is a dual-aspect master bedroom, two double bedrooms, a single bedroom/study and a family bathroom.

Outside, there is an inviting garden with mature trees, three wooden sheds, and a potential for extension. The property also provides ample off-street parking with a driveway, garage/workshop and a carport.