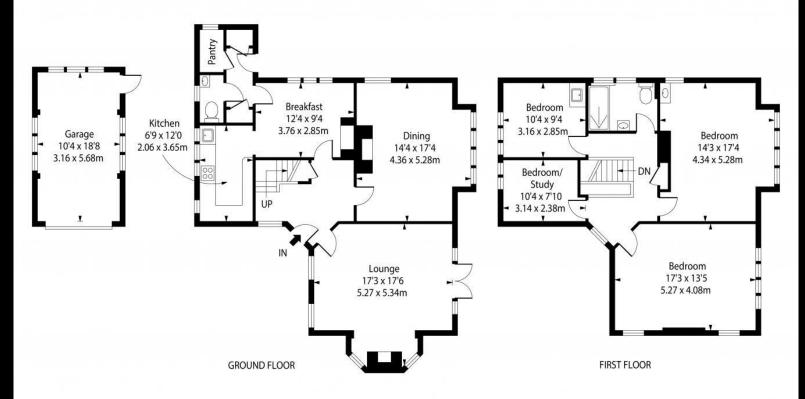

The charming property features an open hallway with oak panelling, a spacious triple-aspect lounge, a generous dining area and a separate breakfast room.

Upstairs, there is a dual-aspect master bedroom, two double bedrooms, a single bedroom/study and a family bathroom.

Outside, there is an inviting garden with mature trees, three wooden sheds, and a potential for extension. The property also provides ample off-street parking with a driveway, garage/workshop and a carport.

Tenure: Freehold

Council Tax Band: G

London Borough of Croydon

EPC Rating Current: E Potential: C

4 BEDROOMS

3 RECEPTIONS

1864 SQFT

Scan here for a VIP Buyer's Experience:

Not to scale, for guidance only and must not be relied upon as a statement of fact. All measurements and areas are approximate only and have been prepared in accordance with the current edition of the RICS Code of Measuring Practice.