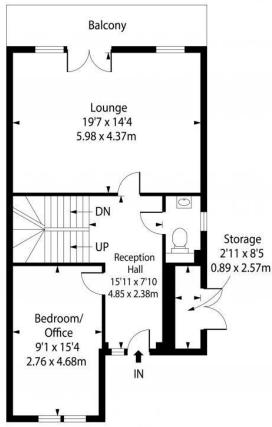

l Park development, in partnership with the RNIB, offers inclusive accommodation for RNIB residents as well as 77 contemporary private homes.

The area offers excellent educational opportunities, with outstanding schools and various extra-curricular activities nearby. Commuters benefit from regular direct trains to the City (c. 31 minutes to London Bridge) and easy access to neighbouring towns, Gatwick Airport and major roadways while enjoying the peaceful surroundings of country life.

Tenure: Freehold

Council Tax band: F (Reigate & Banstead Council)

EPC Rating Current: B Potential: B
Annual Maintenance Charge: £500











4 BEDROOMS

2 BATH

2077 SQFT

Scan here for a VIP Buyer's Experience:











Approximate Gross Internal Area 192.95 sq m / 2077 sq ft



Lower Ground Floor





Not to scale, for guidance only and must not be relied upon as a statement of fact. All measurements and areas are approximate only and have been prepared in accordance with the current edition of the RICS Code of Measuring Practice.

**Ground Floor** 

## exp

## LUXURY



Melanie Attwater

Caterham & Surrounds Property Expert

Direct: +44 7852 940 409
melanie.attwater@exp.uk.com
expluxury.com