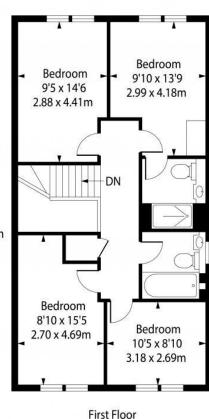

Park development, in partnership with the RNIB, offers inclusive accommodation for RNIB residents as well as 77 contemporary private homes.

The area offers excellent educational opportunities, with outstanding schools and various extra-curricular activities nearby. Commuters benefit from regular direct trains to the City (c. 31 minutes to London Bridge) and easy access to neighbouring towns, Gatwick Airport and major roadways while enjoying the peaceful surroundings of country life.

Tenure: Freehold

Council Tax band: F (Reigate & Banstead Council)

EPC Rating Current: B Potential: B
Annual Maintenance Charge: £500











4 BEDROOMS

2 BATH

2077 SQFT

Scan here for a VIP Buyer's Experience:











Approximate Gross Internal Area 192.95 sq m / 2077 sq ft



Lower Ground Floor





Not to scale, for guidance only and must not be relied upon as a statement of fact. All measurements and areas are approximate only and have been prepared in accordance with the current edition of the RICS Code of Measuring Practice.

**Ground Floor** 

## exp

## LUXURY



Melanie Attwater

Caterham & Surrounds Property Expert

Direct: +44 7852 940 409
melanie.attwater@exp.uk.com
expluxury.com