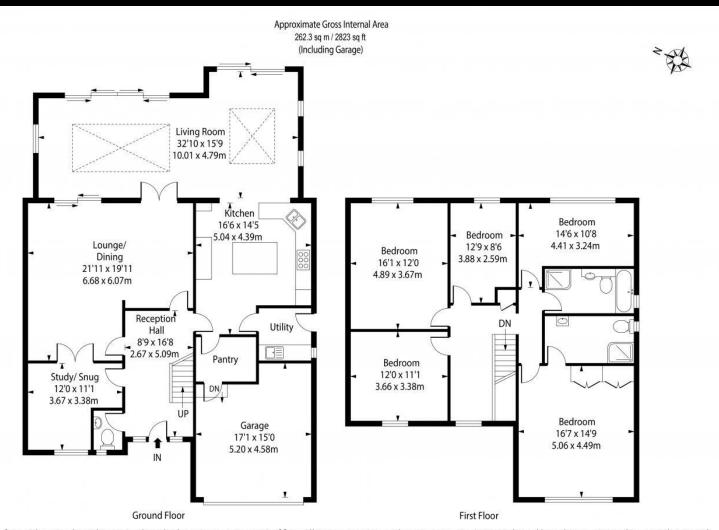

The ground floor comprises a large open-plan sitting and dining room, a spacious kitchen with an adjacent living area, a cloakroom and a study/snug/playroom. Upstairs, there are five double bedrooms, including the ensuite master

Tenure: Freehold

Council Tax Band: G

**Tandridge District Council** 

EPC Rating Current: C Potential: B

Offers Over £1,100,000

5 BEDROOMS

2.5 BATHS

2823 SQFT

Scan here for a VIP Buyer's Experience:

Not to scale, for guidance only and must not be relied upon as a statement of fact. All measurements and areas are approximate only and have been prepared in accordance with the current edition of the RICS Code of Measuring Practice.