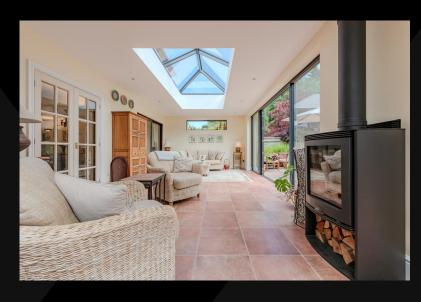

The ground floor comprises a large open-plan sitting and dining room, a spacious kitchen with an adjacent living area, a cloakroom and a study/snug/playroom. Upstairs, there are five double bedrooms, including the ensuite master

The property also boasts a large patio, with a flat lawn and mature trees, offering privacy and outdoor entertainment space.

This beautiful home is conveniently located just a 5-minute walk to Caterham on the Hill, for amenities including cafes, a supermarket, local stores and restaurants, as well as a Minor Injuries Unit. Caterham Valley town offers a train station and a wider selection of shops. The area is surrounded by a myriad of schools with excellent ratings. Direct train services to London Bridge and Victoria are available from Caterham and Upper Warlingham Stations. The M25 (Junction 6) is approximately a 5-minute drive away, offering easy access to Gatwick Airport and the South Coast.