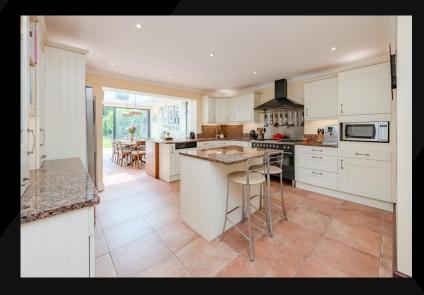

The ground floor comprises a large open-plan sitting and dining room, a spacious kitchen with an adjacent living area, a cloakroom and a study/snug/playroom. Upstairs, there are five double bedrooms, including the ensuite master