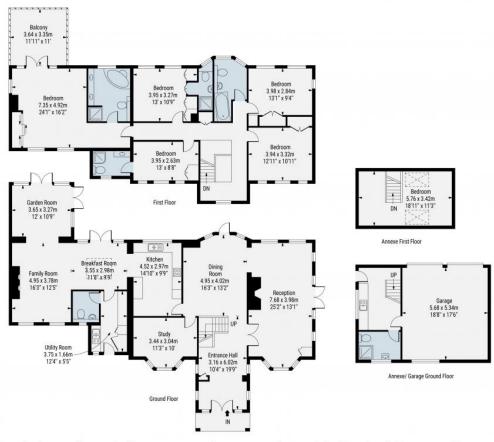

This stunning property boasts a bright reception hall, open-plan dining area, formal reception room, private office, spacious open-plan kitchen and a family living room. An open staircase leads up to a master suite and four double bedrooms (two ensuite) and a family bathroom. Further benefits include extensive wraparound patios with panoramic views and direct access to the gardens, as well as a detached garage block with double garages and a self-contained annexe. There is also ample scope to extend the property (c.10,000 sq. ft subject to planning) and plans available on request.

This plan is not to scale and must be used as layout guidance only. All measurements and areas are approximate and should not be relied upon to provide accurate information. This plan must not be relied upon when making property valuations, design considerations or any other such relevant decisions. We accept no responsibility or liability (whether in contract, tort or otherwise) in relation to any loss whatsoever arising from or in connection withany use of this plan or the adequacy, accuracy or completeness of it or any information within it. © Immer Architectural Photography