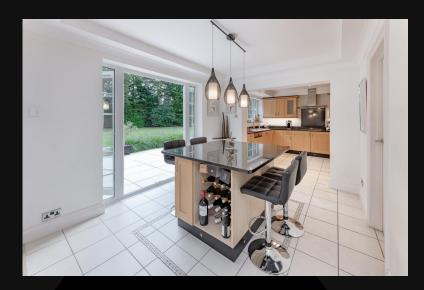

This stunning property boasts a bright reception hall, open-plan dining area, formal reception room, private office, spacious open-plan kitchen and a family living room. An open staircase leads up to a master suite and four double bedrooms (two ensuite) and a family bathroom. Further benefits include extensive wraparound patios with panoramic views and direct access to the gardens, as well as a detached garage block with double garages and a self-contained annexe. There is also ample scope to extend the property (c.10,000 sq. ft subject to planning) and plans available on request.