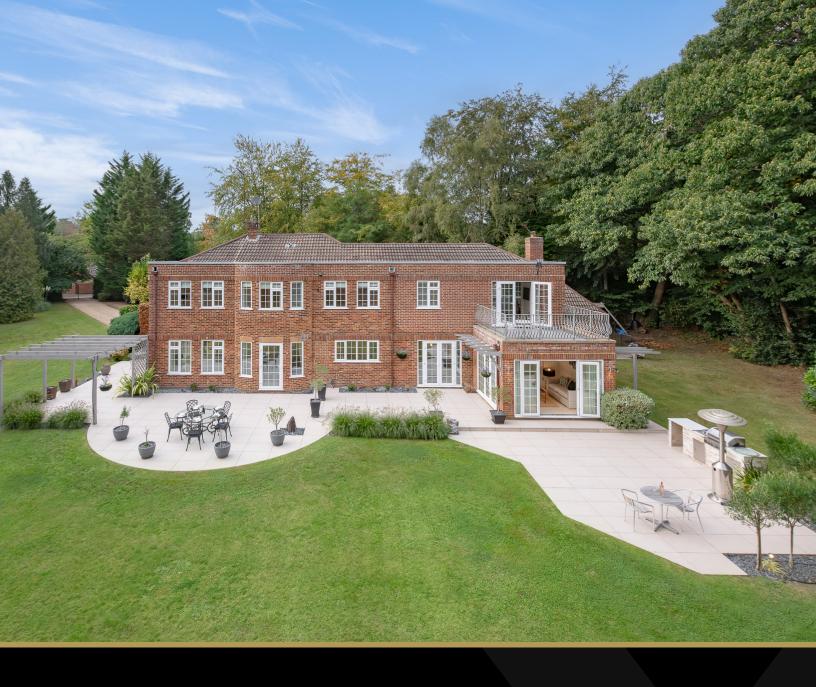

## AN EXTRAORDINARY OPPORTUNITY. . .

This immaculate Georgian-style home offers a perfect balance of natural beauty and grandeur. Located on a private road, with automatic electric gates, the detached house is surrounded by beautifully landscaped gardens, mature trees and a large flat garden, with direct access to the exclusive Worplesdon Golf Club and surrounding woodlands.

This stunning property boasts a bright reception hall, open-plan dining area, formal reception room, private office, spacious open-plan kitchen and a family living room. An open staircase leads up to a master suite and four double bedrooms (two ensuite) and a family bathroom. Further benefits include extensive wraparound patios with panoramic views and direct access to the gardens, as well as a detached garage block with double garages and a self-contained annexe. There is also ample scope to extend the property (c.10,000 sq. ft subject to planning) and plans available on request.