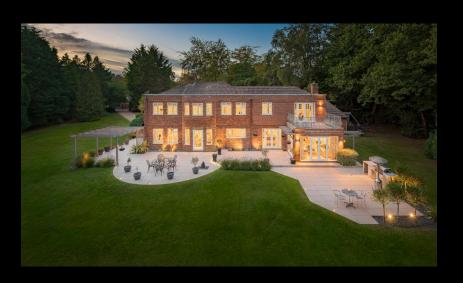

## AN EXTRAORDINARY OPPORTUNITY. . .

This immaculate Georgian-style home offers a perfect balance of natural beauty and grandeur. Located on a private road, with automatic electric gates, the detached house is surrounded by beautifully landscaped gardens, mature trees and a large flat garden, with direct access to the exclusive Worplesdon Golf Club and surrounding woodlands.

This stunning property boasts a bright reception hall, open-plan dining area, formal reception room, private office, spacious open-plan kitchen and a family living room. An open staircase leads up to a master suite and four double bedrooms (two ensuite) and a family bathroom. Further benefits include extensive wraparound patios with panoramic views and direct access to the gardens, as well as a detached garage block with double garages and a self-contained annexe. There is also ample scope to extend the property (c.10,000 sq. ft subject to planning) and plans available on request.

This exceptional family residence is situated just outside Worplesdon, a village steeped in history and is conveniently located for access to Woking and Guildford. Worplesdon Station is a short drive away, with frequent services to London.