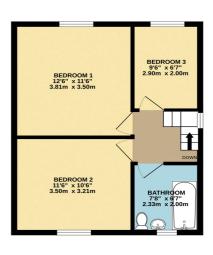

Ascending to the first floor, you'll find two generously proportioned double bedrooms, offering peaceful sanctuaries for rest and rejuvenation. A single bedroom provides versatility, whether utilised as a home office, guest room, or personal sanctuary. The three-piece house bathroom completes the accommodation, offering practical amenities for daily comfort.

### FLOOR PLANS

GROUND FLOOR 567 sq.ft. (52.7 sq.m.) approx.

1ST FLOOR 415 sq.ft. (38.6 sq.m.) approx.