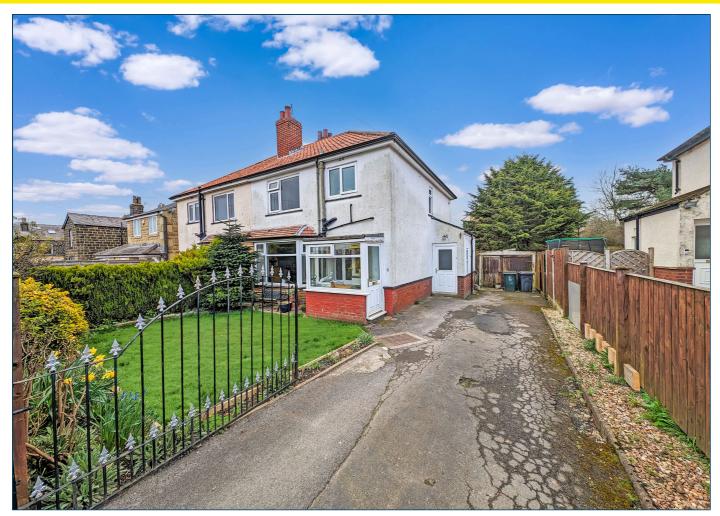

# enfields

West View Road, Burley In Wharfedale, Three Bedroom Semi Detached

£350,000

Spacious Throughout: Extended Kitchen: Through Lounge And Dining Area With Wood Burner: Two Double Bedrooms And A Single: Three Piece House Bathroom: Gardens To Front And Rear: Driveway And Garage: Walking Distance To Local Amemities And Schools:

#### PROPERTY DETAILS

Nestled in the heart of the vibrant community of Burley In Wharfedale, this charming 3-bedroom semi-detached home offers the perfect blend of convenience and comfort, promising a lifestyle of ease and enjoyment.