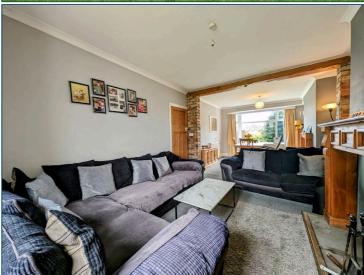

The extended kitchen is a haven for aspiring chefs, offering ample space for culinary creations and casual dining alike. Meanwhile, the lounge through diner exudes a cozy ambiance, enhanced by the presence of a wood burner, perfect for curling up with a good book on chilly evenings. Patio doors beckon you to step outside and immerse yourself in the beauty of the rear garden, where lush greenery and blossoming flowers create a tranquil oasis for relaxation and outdoor entertaining.