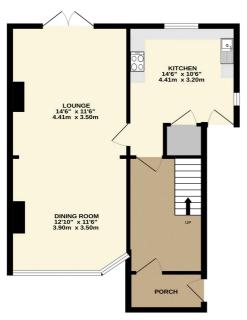

Approaching the property, a welcoming porch sets the tone for the warm and inviting interiors that await within. Step inside to discover an inner hallway that guides you through to the heart of the home.

The extended kitchen is a haven for aspiring chefs, offering ample space for culinary creations and casual dining alike. Meanwhile, the lounge through diner exudes a cozy ambiance, enhanced by the presence of a wood burner, perfect for curling up with a good book on chilly evenings. Patio doors beckon you to step outside and immerse yourself in the beauty of the rear garden, where lush greenery and blossoming flowers create a tranquil oasis for relaxation and outdoor entertaining.

### FLOOR PLANS

GROUND FLOOR 567 sq.ft. (52.7 sq.m.) approx.

1ST FLOOR 415 sq.ft. (38.6 sq.m.) approx.