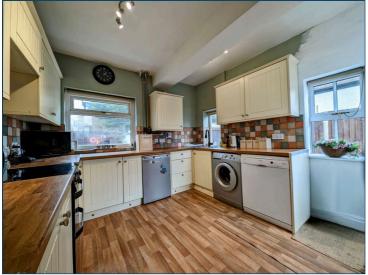

The extended kitchen is a haven for aspiring chefs, offering ample space for culinary creations and casual dining alike. Meanwhile, the lounge through diner exudes a cozy ambiance, enhanced by the presence of a wood burner, perfect for curling up with a good book on chilly evenings. Patio doors beckon you to step outside and immerse yourself in the beauty of the rear garden, where lush greenery and blossoming flowers create a tranquil oasis for relaxation and outdoor entertaining.