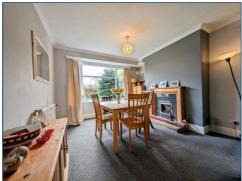

The extended kitchen is a haven for aspiring chefs, offering ample space for culinary creations and casual dining alike. Meanwhile, the lounge through diner exudes a cozy ambiance, enhanced by the presence of a wood burner, perfect for curling up with a good book on chilly evenings. Patio doors beckon you to step outside and immerse yourself in the beauty of the rear garden, where lush greenery and blossoming flowers create a tranquil oasis for relaxation and outdoor entertaining.