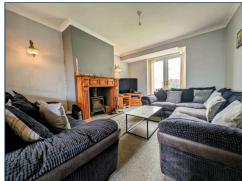

The extended kitchen is a haven for aspiring chefs, offering ample space for culinary creations and casual dining alike. Meanwhile, the lounge through diner exudes a cozy ambiance, enhanced by the presence of a wood burner, perfect for curling up with a good book on chilly evenings. Patio doors beckon you to step outside and immerse yourself in the beauty of the rear garden, where lush greenery and blossoming flowers create a tranquil oasis for relaxation and outdoor entertaining.