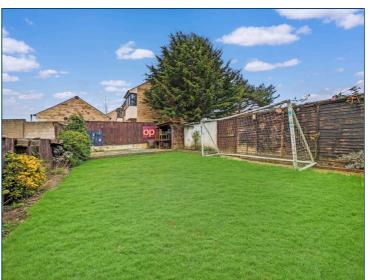

The extended kitchen is a haven for aspiring chefs, offering ample space for culinary creations and casual dining alike. Meanwhile, the lounge through diner exudes a cozy ambiance, enhanced by the presence of a wood burner, perfect for curling up with a good book on chilly evenings. Patio doors beckon you to step outside and immerse yourself in the beauty of the rear garden, where lush greenery and blossoming flowers create a tranquil oasis for relaxation and outdoor entertaining.

Outside, the property boasts gardens to both the front and rear, providing ample space for outdoor activities and enjoying the fresh air. A driveway and garage offer convenient parking solutions, ensuring ease of access for residents and guests alike.