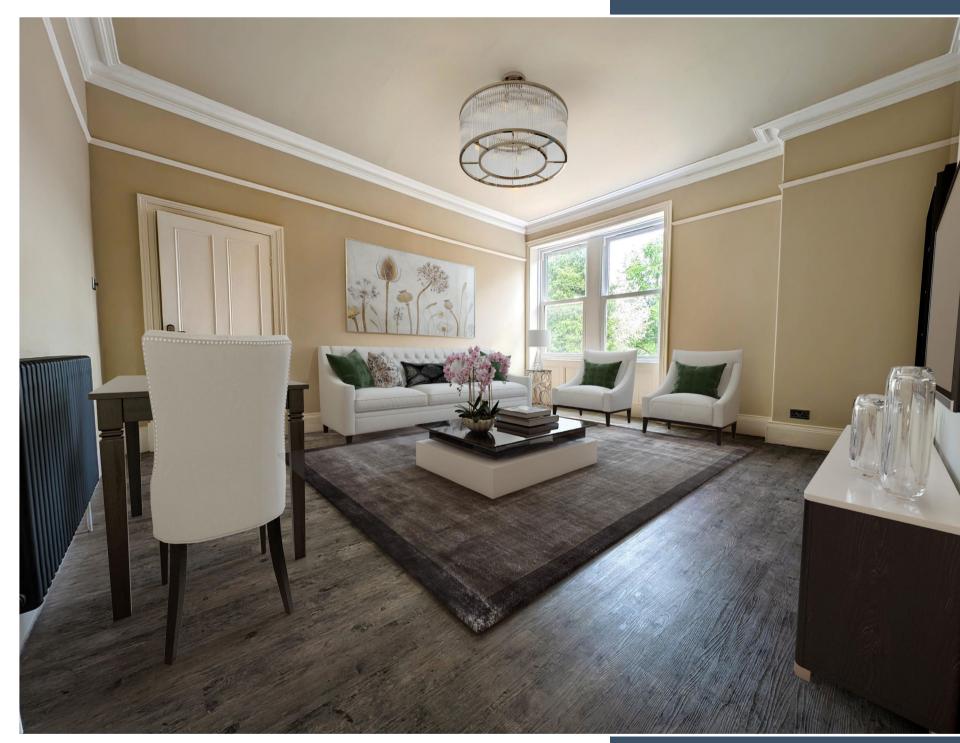

Step into a space defined by tall ceilings, deep skirting boards, and exquisite coving, retaining the charm and grandeur of the original building. Every corner of this apartment has been meticulously updated, ensuring a fresh and modern living environment.

The spa-like bathroom features a floating double sink, a modern WC, and a walk-in shower designed to perfection.

The kitchen has been thoughtfully updated with all modern conveniences, offering beautiful views that make every meal a delight. A generous lounge/dining area provides ample space for relaxation and entertaining, flooded with natural light.