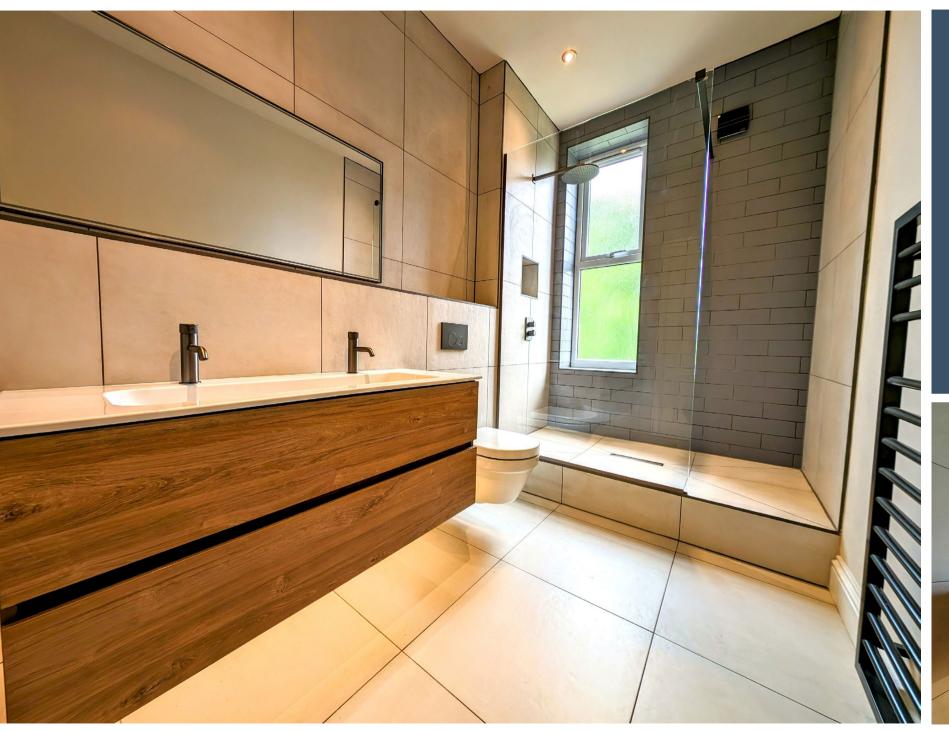

The spa-like bathroom features a floating double sink, a modern WC, and a walk-in shower designed to perfection.

The kitchen has been thoughtfully updated with all modern conveniences, offering beautiful views that make every meal a delight. A generous lounge/dining area provides ample space for relaxation and entertaining, flooded with natural light.