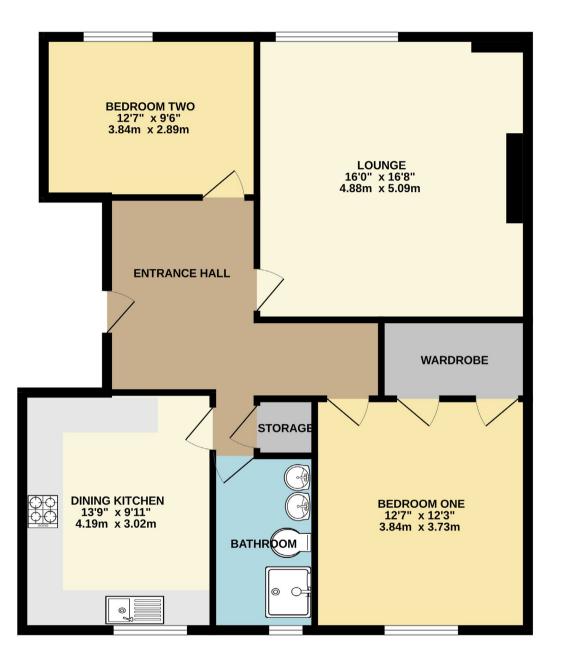

### GROUND FLOOR 969 sq.ft. (90.0 sq.m.) approx.

#### TOTAL FLOOR AREA: 969 sq.ft. (90.0 sq.m.) approx.

Whilst every attempt has been made to ensure the accuracy of the floorplan contained here, measurements of doors, windows, rooms and any other items are approximate and no responsibility is taken for any error, omission or mis-statement. This plan is for illustrative purposes only and should be used as such by any prospective purchaser. The services, systems and appliances shown have not been tested and no guarantee as to their operability or efficiency can be given.