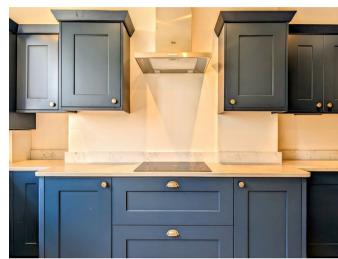

The spa-like bathroom features a floating double sink, a modern WC, and a walk-in shower designed to perfection.

The kitchen has been thoughtfully updated with all modern conveniences, offering beautiful views that make every meal a delight. A generous lounge/dining area provides ample space for relaxation and entertaining, flooded with natural light.