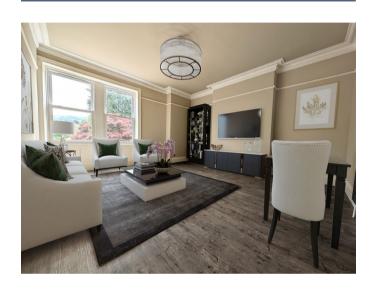

Step into a space defined by tall ceilings, deep skirting boards, and exquisite coving, retaining the charm and grandeur of the original building. Every corner of this apartment has been meticulously updated, ensuring a fresh and modern living environment.

The spa-like bathroom features a floating double sink, a modern WC, and a walk-in shower designed to perfection.

The kitchen has been thoughtfully updated with all modern conveniences, offering beautiful views that make every meal a delight. A generous lounge/dining area provides ample space for relaxation and entertaining, flooded with natural light.