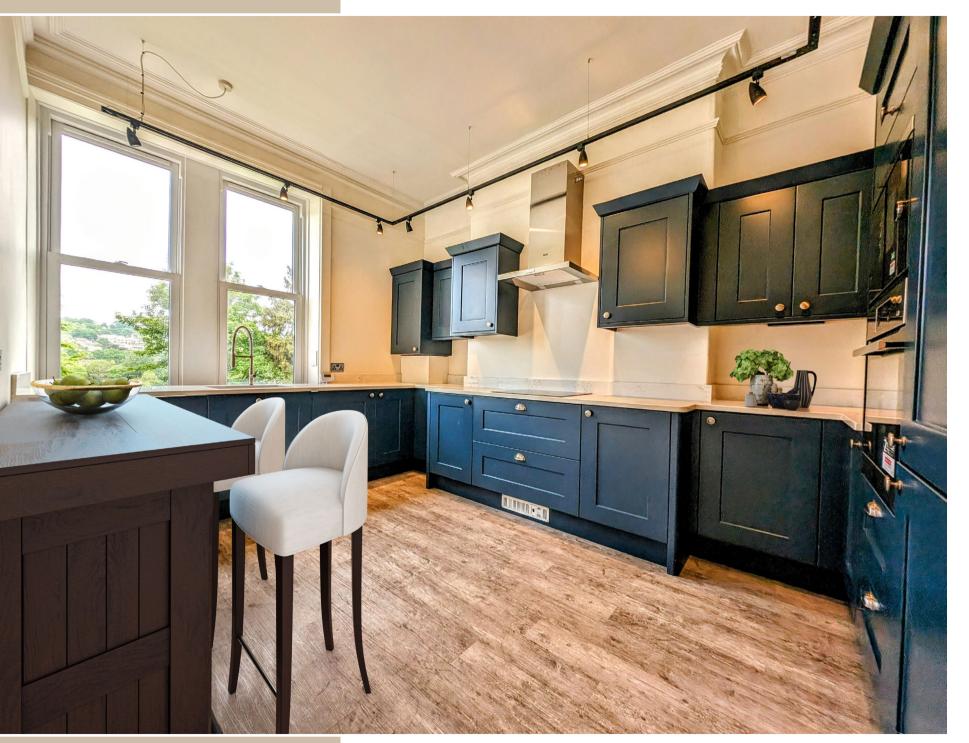

The spa-like bathroom features a floating double sink, a modern WC, and a walk-in shower designed to perfection.

The kitchen has been thoughtfully updated with all modern conveniences, offering beautiful views that make every meal a delight. A generous lounge/dining area provides ample space for relaxation and entertaining, flooded with natural light.