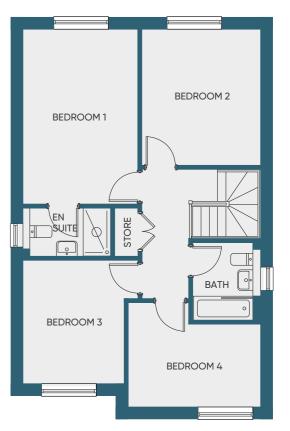

### 4 bedroom house

Ground floor

First floor

| Kitchen/Dining | 4.66m | Х | 2.80m | 16.1ft x | 9.3ft  |
|----------------|-------|---|-------|----------|--------|
| Living         | 6.93m | Х | 3.95m | 22.2ft x | 13ft   |
| Family         | 4.79m | Х | 2.80m | 15.7ft x | 9.1ft  |
| Bedroom 1      | 5.09m | Х | 3.37m | 16.6ft x | 11ft   |
| Bedroom 2      | 3.98m | Х | 3.46m | 13ft x   | 11.3ft |
| Bedroom 3      | 3.62m | Х | 2.97m | 11.8ft x | 9.7ft  |
| Bedroom 4      | 3.86m | Х | 2.45m | 12.6ft x | 8ft    |
|                |       |   |       |          |        |