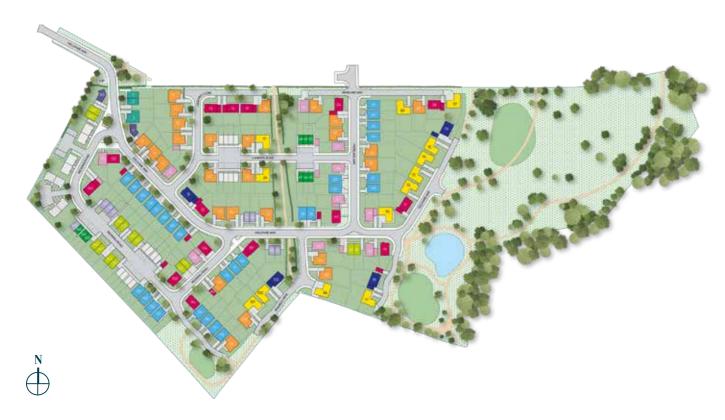

The Bramhall is a spacious 4 bedroom family home featuring a large lounge, separate family/study room, 4 well proportioned bedrooms and a detached garage.



# Site plan

The Bramhall

Show homes and marketing suite



# **Specification**

#### Kitchen

- A range of stylish kitchen doors and stone worktops\*
- One & a half bowl sink with mixer tap
- Integrated appliances including; fan assisted electric double oven, 5 ring hob, stainless steel extractor hood, fridge-freezer
- · Integrated dishwasher
- Feature under-cupboard lighting

#### **Bathroom and Ensuite**

- Thermostatically controlled shower to ensuites
- Villeroy & Boch white sanitaryware with chrome fittings
- Trojan white bath
- Shaver point
- Choice of Porcelanosa ceramic wall and floor tiles\*

#### **External**

- Turf to rear garden
- Fencing to rear garden
- Outside tap
- · External lights to front and rear

#### Genera

- PVCu double-glazed windows with locking handles
- Oak veneered doors with chrome door furniture
- Gas central heat