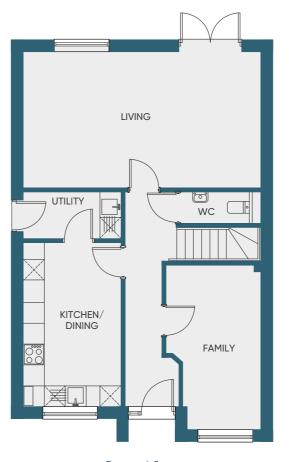

### 4 bedroom house

Ground floor

First floor

| Kitchen/Dining | 4.66m | Х | 2.80m | 16.1ft x | 9.3ft  |
|----------------|-------|---|-------|----------|--------|
| Living         | 6.93m | Х | 3.95m | 22.2ft x | 13ft   |
| Family         | 4.79m | Х | 2.80m | 15.7ft x | 9.1ft  |
| Bedroom 1      | 5.09m | Х | 3.37m | 16.6ft x | 11ft   |
| Bedroom 2      | 3.98m | Х | 3.46m | 13ft x   | 11.3ft |
| Bedroom 3      | 3.62m | Х | 2.97m | 11.8ft x | 9.7ft  |
| Bedroom 4      | 3.86m | Х | 2.45m | 12.6ft x | 8ft    |
|                |       |   |       |          |        |