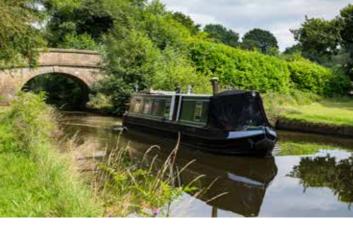

Further afield is the beautiful Cheshire countryside with dramatic rolling hills, fragrant wildflower meadows and much more. The surrounding scenery is criss-crossed with public footpaths and bridleways for rewarding walks with breathtaking views; to the south of the Broadmeadow Park is the Wheelock rail trail, a two kilometre route for walkers and cyclists, whilst the Trent and Mersey canal is less than a mile from Broadmeadow Park, and is ideal for an early summer evening ramble along part of the celebrated Cheshire Ring route.