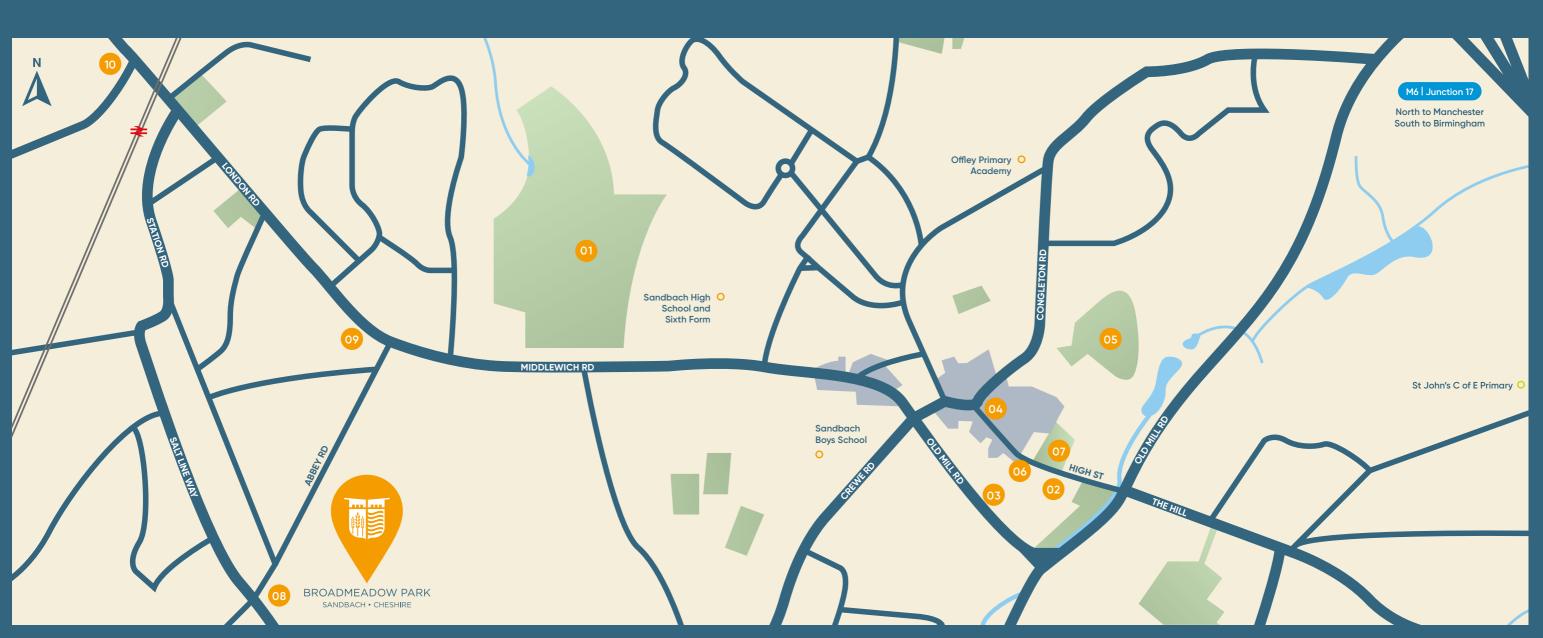

#### Map Key

- 01 Sandbach Golf Course
- 02 Old Hall Pub
- 03 Waitrose & Partners
- 04 Sandbach Town Hall
- 05 Sandbach Park

| 06 | Post Office          |
|----|----------------------|
| 07 | St Mary's Church     |
| 08 | Miola                |
| 09 | Co-op Food           |
| 10 | Elworth Cricket Club |