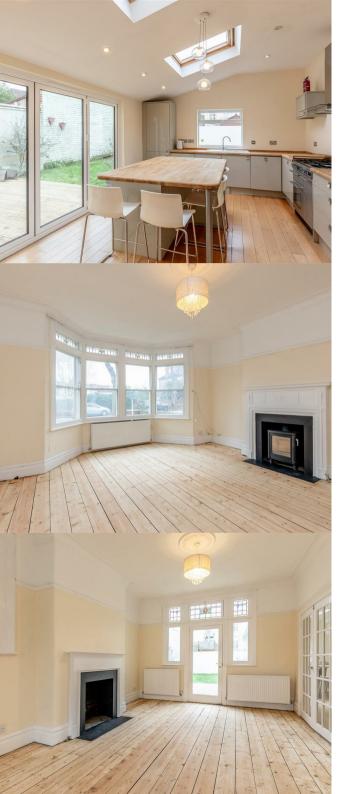

## **PROPERTY** OVERVIEW

Accommodation is arranged over three floors and comprises; to the ground floor, entrance hall, downstairs WC, bay fronted living room opening into the dining room and a modern kitchen and breakfast room. The first-floor accommodation comprises of three bedrooms and the family bathroom and on the second floor there are two bedrooms and a further family bathroom.

Outside there is an enclosed rear garden with lawn and deck that can be accessed from bi folds in the kitchen/ breakfast room or separately from the dining room. To the front is off street parking for several cars.