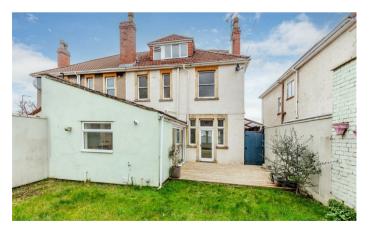

Outside there is an enclosed rear garden with lawn and deck that can be accessed from bi folds in the kitchen/ breakfast room or separately from the dining room. To the front is off street parking for several cars.

# **KEY** DETAILS

- 5 Bedrooms
- 2 Reception Rooms
- Kitchen/Breakfast Room
- 2 Family Bathrooms
- Off Street Parking to the Front
- Enclosed South/West Facing Rear Garden
- No Onward Chain

Guide Price: £899,950 Tenure: Freehold Council Tax Band: D