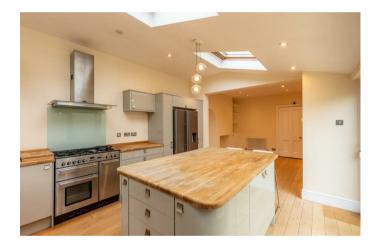

## **PROPERTY** OVERVIEW

Accommodation is arranged over three floors and comprises; to the ground floor, entrance hall, downstairs WC, bay fronted living room opening into the dining room and a modern kitchen and breakfast room. The first-floor accommodation comprises of three bedrooms and the family bathroom and on the second floor there are two bedrooms and a further family bathroom.

Outside there is an enclosed rear garden with lawn and deck that can be accessed from bi folds in the kitchen/ breakfast room or separately from the dining room. To the front is off street parking for several cars.