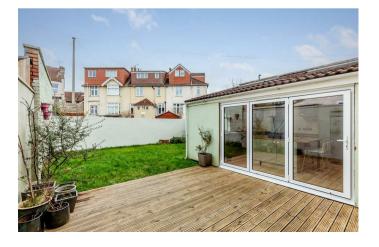

Outside there is an enclosed rear garden with lawn and deck that can be accessed from bi folds in the kitchen/ breakfast room or separately from the dining room. To the front is off street parking for several cars.