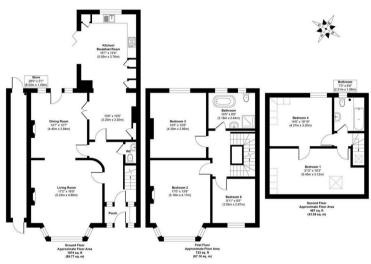

#### Linden Road, Westbury Park, Bristol, BS6

Approx. Gross Internal Floor Area 2264 sq. ft / 210.30 sq. m illustration for identification purposes only, measurements are approximate, not to scale.