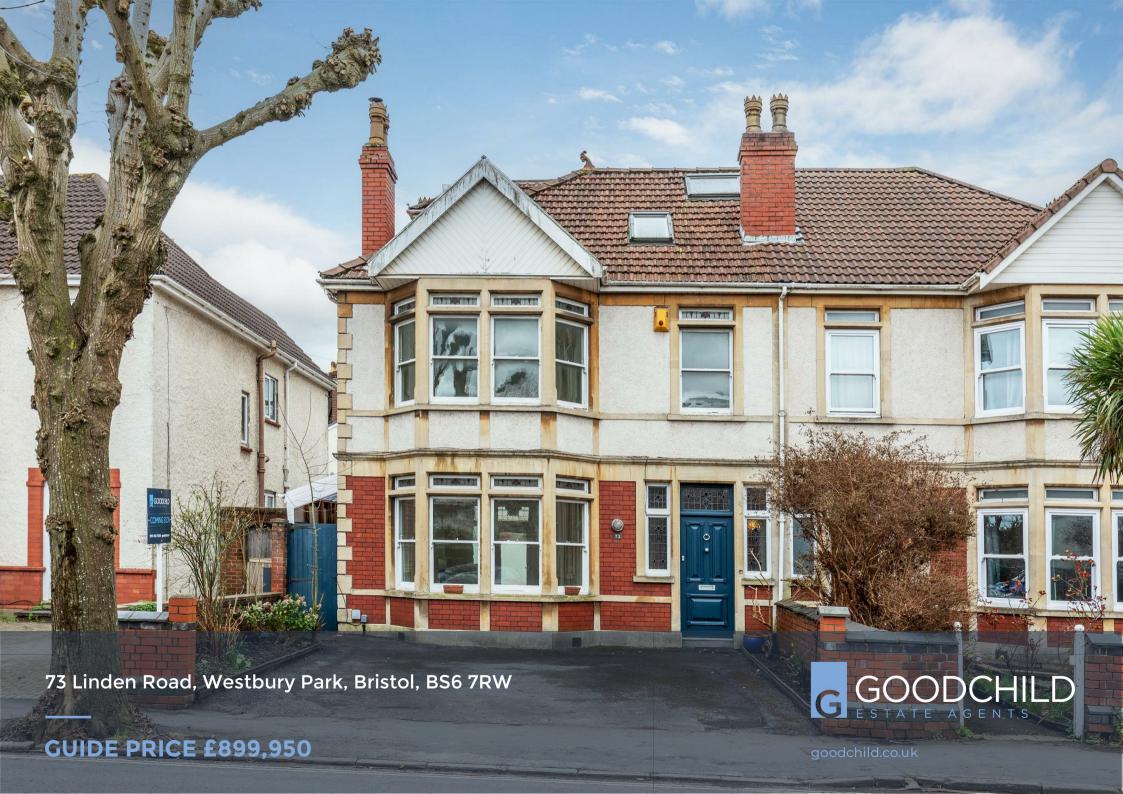

## 73 Linden Road, Westbury Park, Bristol, BS6 7RW

# **GUIDE PRICE £899,950**

# **KEY** DETAILS

- 5 Bedrooms
- 2 Reception Rooms
- Kitchen/Breakfast Room
- 2 Family Bathrooms
- Off Street Parking to the Front
- Enclosed South/West Facing Rear Garden
- No Onward Chain

Guide Price: £899,950 Tenure: Freehold Council Tax Band: D