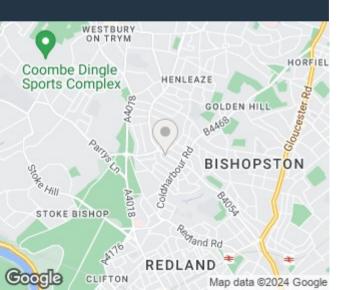

### Location:

Westbury Park is a popular area especially for those with young families. There are both state and independent schools within close proximity including Westbury Park Primary School, Henleaze Infant & Junior School and Redland Green Secondary School. There are coffee shops, a Waitrose supermarket and a local cinema, on the nearby Henleaze Road as well as having easy access to the open spaces of Durdham Downs & Redland Green, Whiteladies Road and Bristol City Centre.