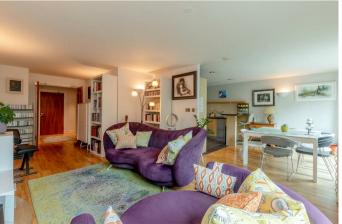

## **PROPERTY** OVERVIEW

Positioned on the third floor of a sought-after purpose-built development, this well-presented apartment enjoys impressive views towards the SS Great Britain and the historic harbour. Located just a short stroll from Millennium Square, the City Centre, Bristol Cathedral, and a wide range of restaurants, cafés, cultural venues, and shopping facilities, this is urban living at its best.

The apartment offers spacious and modern accommodation throughout. The open-plan living space is bright and welcoming, featuring a large sitting area with water views and a contemporary kitchen with integrated appliances, contrasting worktops, and a breakfast bar - perfect for everyday living and entertaining alike.