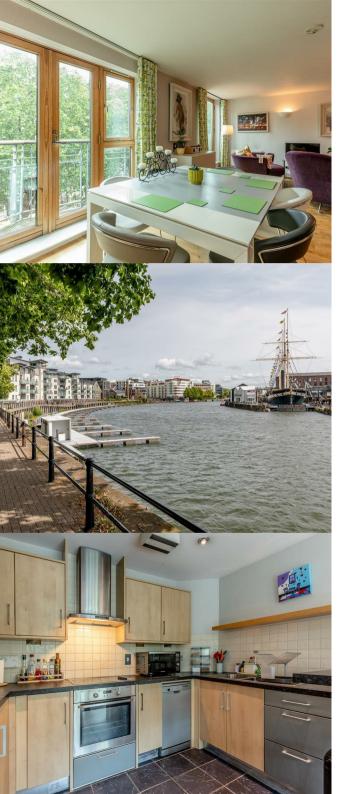

## **PROPERTY** OVERVIEW

Positioned on the third floor of a sought-after purpose-built development, this well-presented apartment enjoys impressive views towards the SS Great Britain and the historic harbour. Located just a short stroll from Millennium Square, the City Centre, Bristol Cathedral, and a wide range of restaurants, cafés, cultural venues, and shopping facilities, this is urban living at its best.

The apartment offers spacious and modern accommodation throughout. The open-plan living space is bright and welcoming, featuring a large sitting area with water views and a contemporary kitchen with integrated appliances, contrasting worktops, and a breakfast bar - perfect for everyday living and entertaining alike.