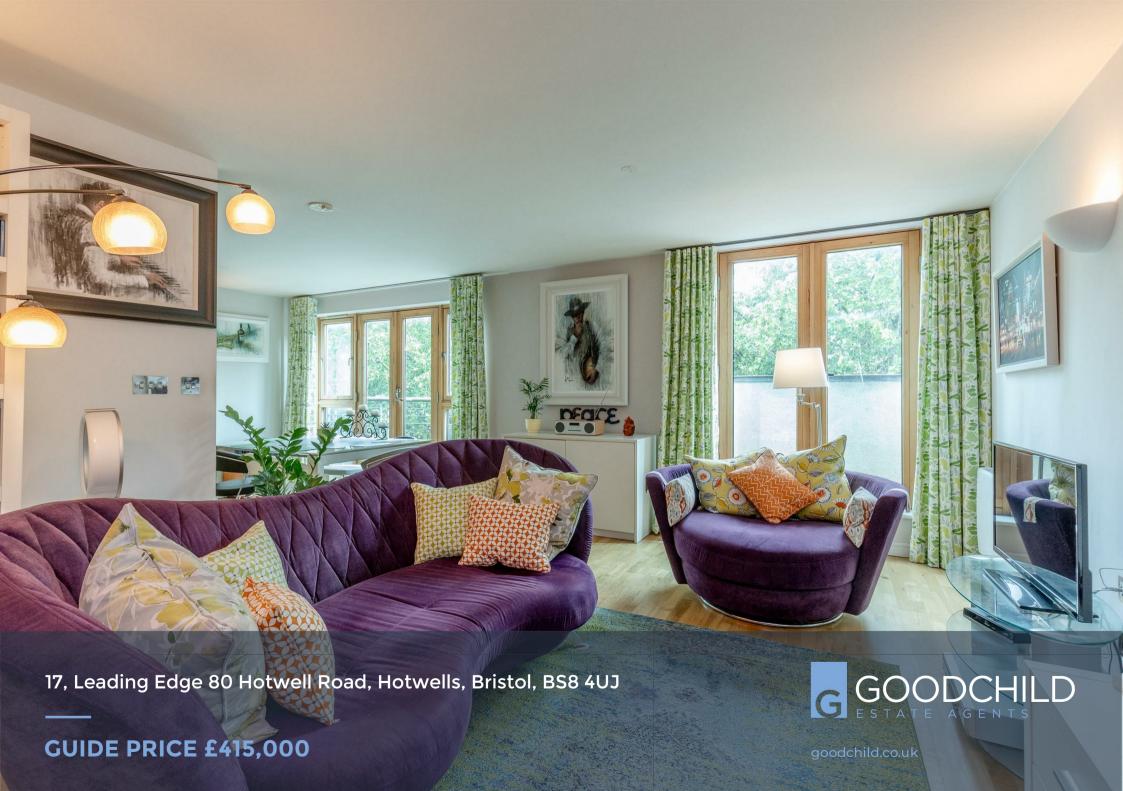

### 17, Leading Edge 80 Hotwell Road, Hotwells, Bristol, BS8 4UJ

## **GUIDE PRICE £415,000**

The apartment offers spacious and modern accommodation throughout. The open-plan living space is bright and welcoming, featuring a large sitting area with water views and a contemporary kitchen with integrated appliances, contrasting worktops, and a breakfast bar - perfect for everyday living and entertaining alike.