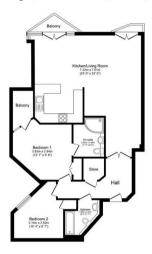

## **GUIDE PRICE £415,000**

17 Leading Edge, Hotwell Road, Bristol, BS8 4UJ

Total floor area: 90.2 sq.m. (971 sq.ft.)

This floor plan is for illustrative purposes only. It is not drawn to scale. Any measurements, floor areas (including any total floor area), openings and orientations are approximate, no details are quaranteed they cannot be relied unon for any nursoes and do not form any march of any agreement. No liability is taken for any error.