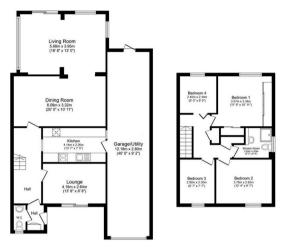

EPC: C Viewing: By appointment only

2 Green Dell Close, Henbury, Bristol, BS10 7RG GUIDE PRICE £450,000

2 Green Dell Close, Bristol, BS10 7RG

Total floor area: 164.5 sq.m. (1,770 sq.ft.) This floor jain is for illustrative purposes only. It is not drawn to scale. Any measurements, floor areas (including any total floor areas), openings and orientations are measurements. If a set many the open to any inspectively. In purpose and do not form any part of any agreement. In biability is taken for any error,