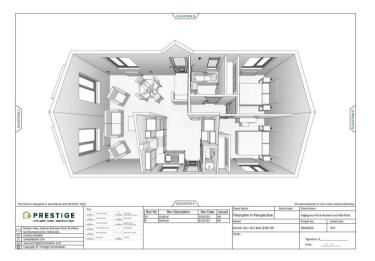

## **KEY** DETAILS

• Sonnet - Prestige - 36 x 20 Lea Village Park

• 2 Bedrooms

 Stylish Boxed-out Flat Windows with Feature Cladding

Vaulted Ceilings

• Integrated Appliances

• Ensuite Bathroom

Guide Price: £189,950 Tenure: Non-traditional