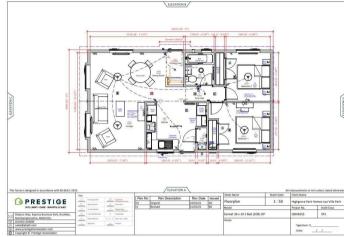

## **KEY** DETAILS

• Sonnet - Prestige - 36 x 20 Lea Village Park

• 2 Bedrooms

 Stylish Boxed-out Flat Windows with Feature Cladding

Vaulted Ceilings

• Integrated Appliances

• Ensuite Bathroom

Guide Price: £189,950 Tenure: Non-traditional