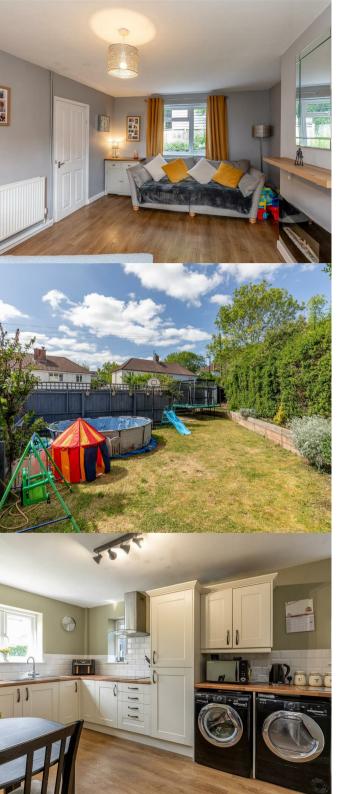

Inside, the home impresses with its bright and stylish interior, providing generous living space ideal for modern family life. Upon entering, you are greeted by a welcoming porch leading into a spacious dual aspect living room and an equally impressive, recently fitted kitchen/diner. Both rooms are flooded with natural light, enhancing the home's warm and airy feel.

The contemporary kitchen/diner features an integrated eye-level oven, ceramic hob with a sleek extractor hood, and a built-in fridge/freezer. There is also dedicated space for a washing machine and tumble dryer. A rare and practical addition to the ground floor is the downstairs W.C.

### Outside

The rear garden has been thoughtfully landscaped and includes a combination of decked seating areas and an extensive lawn. The enclosed garden wraps around the corner plot, providing a sense of privacy and space, with potential to extend (subject to the necessary consents).