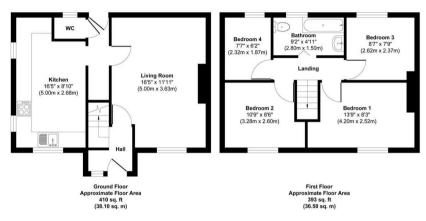

Upstairs, the property offers four bedrooms, including two generous doubles, along with a modern and well-appointed family bathroom.

# **GUIDE PRICE £389,000**

24 Sunny Hill, Sea Mills, Bristol BS9 2NF

Approx. Gross Internal Floor Area 803 sq. ft / 74.60 sq. m illustration for identification purposes only, measurements are approximate, not to scale.