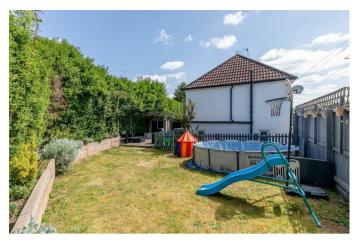

### Outside

The rear garden has been thoughtfully landscaped and includes a combination of decked seating areas and an extensive lawn. The enclosed garden wraps around the corner plot, providing a sense of privacy and space, with potential to extend (subject to the necessary consents).