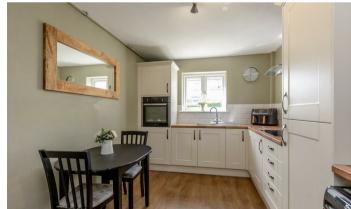

The contemporary kitchen/diner features an integrated eye-level oven, ceramic hob with a sleek extractor hood, and a built-in fridge/freezer. There is also dedicated space for a washing machine and tumble dryer. A rare and practical addition to the ground floor is the downstairs W.C.