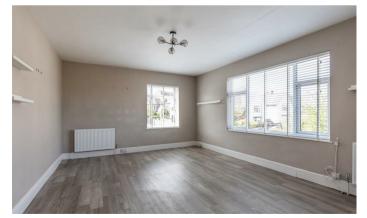

Leading off the kitchen, the hallway provides access to two further rooms: a generously sized, dual-aspect lounge/diner to the front, and a double bedroom offering built-in storage. A large storage cupboard is also located on this level.