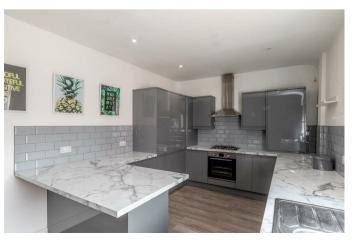

Accessed via its own private entrance on the first floor of a wider period building, the property opens into a stylish, fully fitted kitchen and breakfast room, complete with a breakfast bar and integrated appliances. Light and airy, the kitchen boasts a large window and neutral, modern décor.