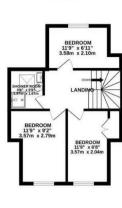

Ascending to the second floor, there are three additional bedrooms—two spacious doubles and a well-sized single—alongside the family bathroom, fitted with a sleek modern suite including a walk-in shower. As with the rest of the home, the upper floor is finished to a high decorative standard.

2ND FLOOR 370 sq.ft. (34.4 sq.m.) approx.

TOTAL FLOOR AREA: 1117 sq.ft. (103.7 sq.m.) approx. We avery strengt has been made to exame the accuracy of the floopsin consume lives, reasonance mession or nois statement. This plan is for inturative proposes only and shade the used is such by any discubute particulars. The service, splant must applicately show the nois test and no guards and a splant particular strength of the service splant and a splant particular to the service and no guards the service particular.