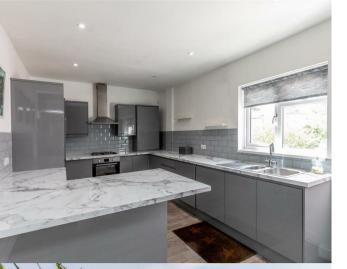

Accessed via its own private entrance on the first floor of a wider period building, the property opens into a stylish, fully fitted kitchen and breakfast room, complete with a breakfast bar and integrated appliances. Light and airy, the kitchen boasts a large window and neutral, modern décor.