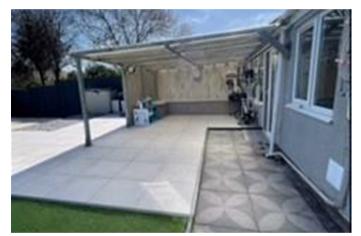

### **Outdoor Space**

The rear garden is designed for low maintenance and outdoor living, featuring a covered alfresco dining area that seamlessly extends from the house - perfect for relaxing or entertaining. The garden backs onto Sea Mills Playing Fields, offering a tranquil, green backdrop. At the front, there is ample off-street parking for multiple cars.