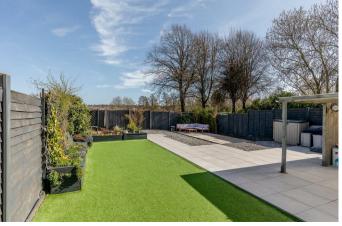

### **Outdoor Space**

The rear garden is designed for low maintenance and outdoor living, featuring a covered alfresco dining area that seamlessly extends from the house - perfect for relaxing or entertaining. The garden backs onto Sea Mills Playing Fields, offering a tranquil, green backdrop. At the front, there is ample off-street parking for multiple cars.