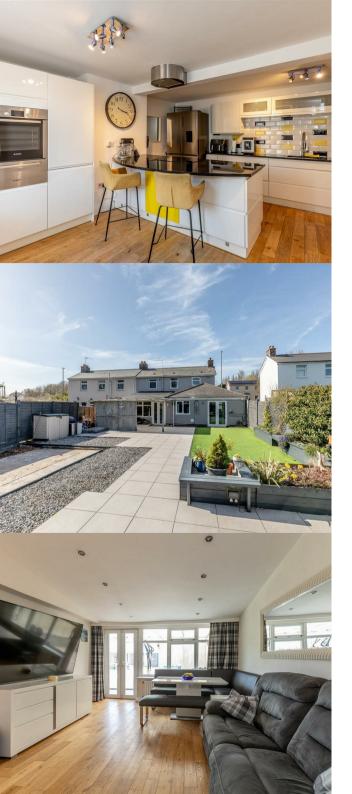

The ground floor features a sleek, modern kitchen, a cosy yet open-plan living area, and a garden room currently used as a dining space. A utility room adds practicality, while the master bedroom with a luxurious en-suite provides flexibility - ideal for multi-generational living or guest accommodation.

### **Outdoor Space**

The rear garden is designed for low maintenance and outdoor living, featuring a covered alfresco dining area that seamlessly extends from the house - perfect for relaxing or entertaining. The garden backs onto Sea Mills Playing Fields, offering a tranquil, green backdrop. At the front, there is ample off-street parking for multiple cars.