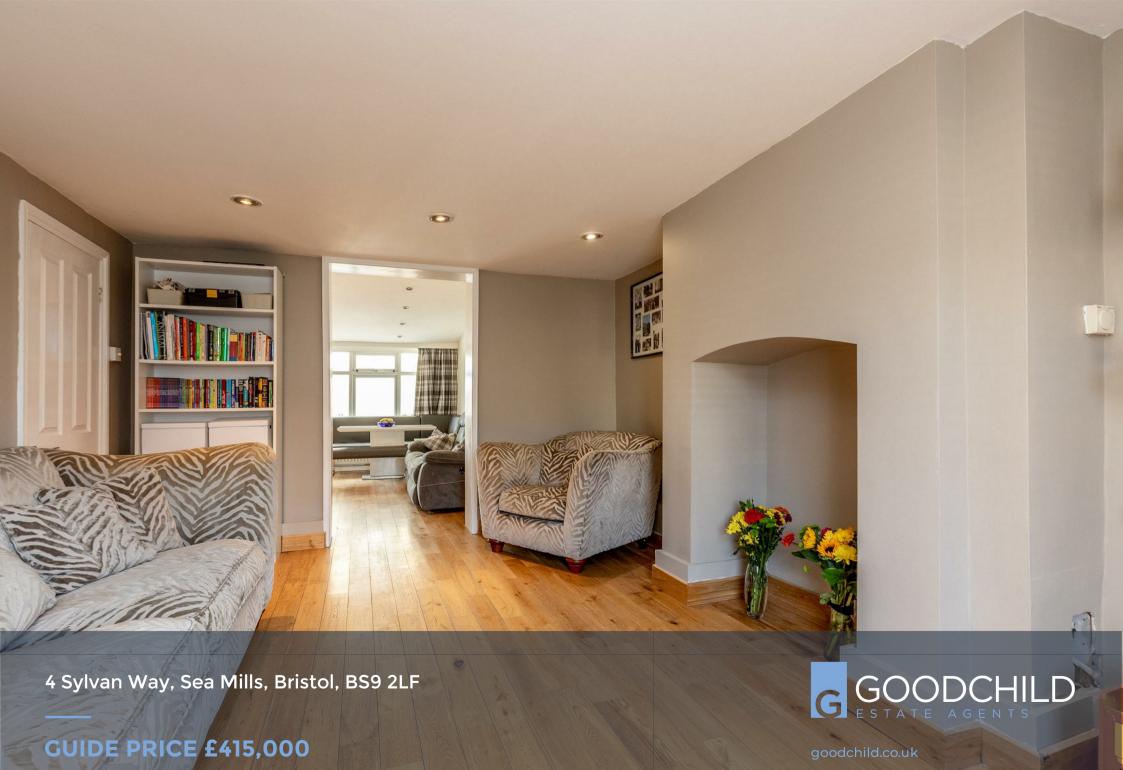

## **PROPERTY** OVERVIEW

This beautifully extended semi-detached home is a true hidden gem. Thoughtfully designed and stylishly decorated, it offers bright and spacious living areas perfect for modern family life.

The ground floor features a sleek, modern kitchen, a cosy yet open-plan living area, and a garden room currently used as a dining space. A utility room adds practicality, while the master bedroom with a luxurious en-suite provides flexibility - ideal for multi-generational living or guest accommodation.

Upstairs, the first-floor landing leads to three further well-proportioned bedrooms and a stylish family bathroom.

### **Outdoor Space**

The rear garden is designed for low maintenance and outdoor living, featuring a covered alfresco dining area that seamlessly extends