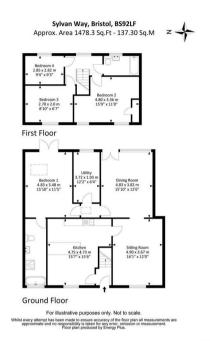

The ground floor features a sleek, modern kitchen, a cosy yet open-plan living area, and a garden room currently used as a dining space. A utility room adds practicality, while the master bedroom with a luxurious en-suite provides flexibility - ideal for multi-generational living or guest accommodation.

Upstairs, the first-floor landing leads to three further well-proportioned bedrooms and a stylish family bathroom.