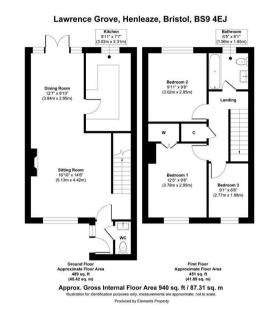

## **PROPERTY** OVERVIEW

A rare opportunity to purchase a modern three-bedroom terrace house with a south facing garden, situated on the extremely popular Lawrence Grove with the added benefit of off-street parking and a large garage.

The property is conveniently located for the comprehensive range of shops and amenities of Henleaze, just at the end of the road.

The nicely presented accommodation comprises generous living/dining room, fitted kitchen, three bedrooms and modern bathroom plus downstairs W.C. Other benefits include gardens to the front and rear plus the advantage of a large garage with vehicle access from the rear. The property has also been recently re-roofed and is ideal for those looking for an easy level walk to Henleaze Road shops and bus routes as well as great access to Henleaze Infant/Junior Schools. Properties in this area, within this price range are very rare; especially with a south facing garden, downstairs cloakroom and a large garage.

# **KEY** DETAILS

• A Well Presented Terrace Property

3 Bedrooms

• South Facing Rear Garden

Off-Street Parking

Large Garage

Guide Price: £550.000

Tenure: Freehold Council Tax Band: D