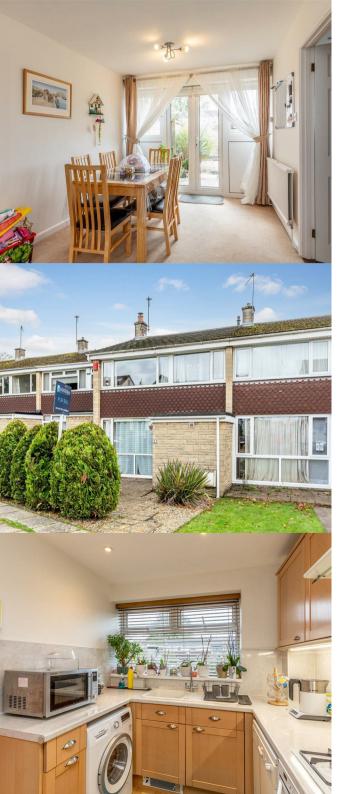

## **PROPERTY** OVERVIEW

A rare opportunity to purchase a modern three-bedroom terrace house with a south facing garden, situated on the extremely popular Lawrence Grove with the added benefit of off-street parking and a large garage.

The property is conveniently located for the comprehensive range of shops and amenities of Henleaze, just at the end of the road.

The nicely presented accommodation comprises generous living/dining room, fitted kitchen, three bedrooms and modern bathroom plus downstairs W.C. Other benefits include gardens to the front and rear plus the advantage of a large garage with vehicle access from the rear. The property has also been recently re-roofed and is ideal for those looking for an easy level walk to Henleaze Road shops and bus routes as well as great access to Henleaze Infant/Junior Schools. Properties in this area, within this price range are very rare; especially with a south facing garden, downstairs cloakroom and a large garage.

# **KEY** DETAILS

• A Well Presented Terrace Property

3 Bedrooms

• South Facing Rear Garden

Off-Street Parking

Large Garage

Guide Price: £550.000

Tenure: Freehold Council Tax Band: D