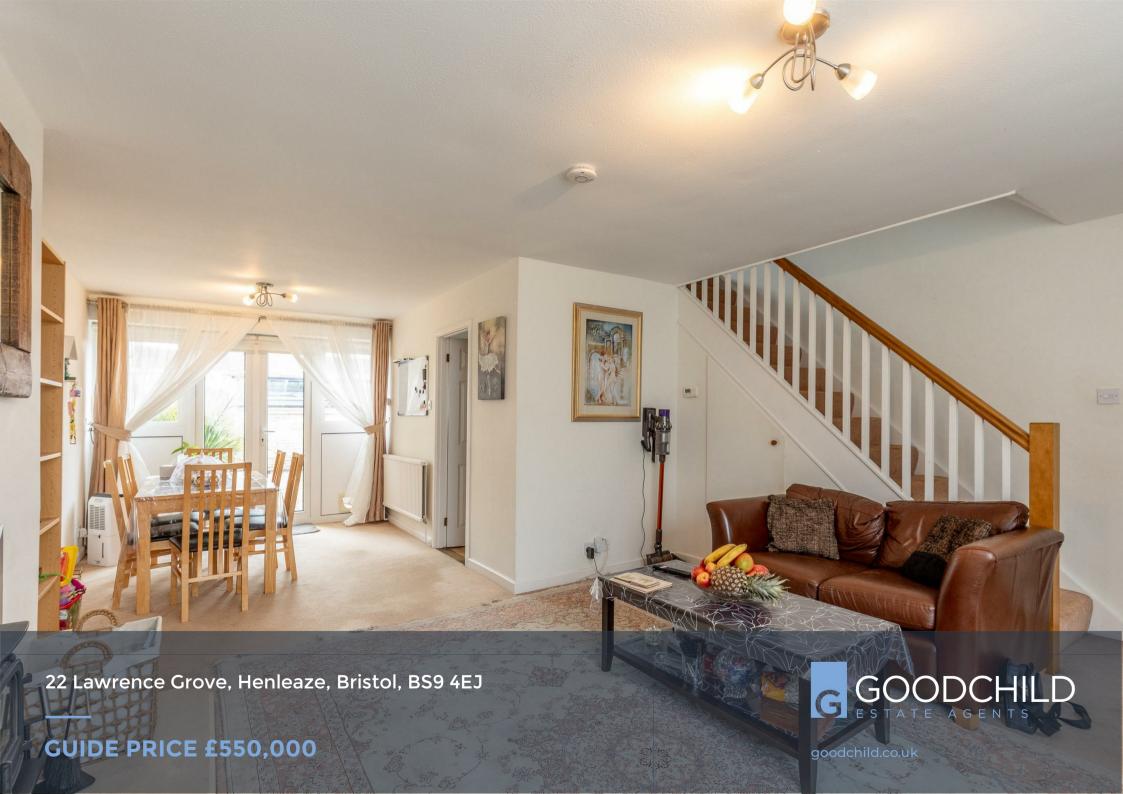

### 22 Lawrence Grove, Henleaze, Bristol, BS9 4EJ

## **GUIDE PRICE £550,000**

## **PROPERTY** OVERVIEW

A rare opportunity to purchase a modern three-bedroom terrace house with a south facing garden, situated on the extremely popular Lawrence Grove with the added benefit of off-street parking and a large garage.

The property is conveniently located for the comprehensive range of shops and amenities of Henleaze, just at the end of the road.

The nicely presented accommodation comprises generous living/dining room, fitted kitchen, three bedrooms and modern bathroom plus downstairs W.C. Other benefits include gardens to the front and rear plus the advantage of a large garage with vehicle access from the rear. The property has also been recently re-roofed and is ideal for those looking for an easy level walk to Henleaze Road shops and bus routes as well as great access to Henleaze Infant/Junior Schools. Properties in this area, within this price range are very rare; especially with a south facing garden, downstairs cloakroom and a large garage.