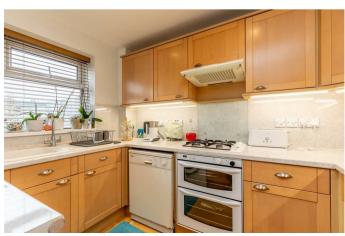

The property is conveniently located for the comprehensive range of shops and amenities of Henleaze, just at the end of the road.

The nicely presented accommodation comprises generous living/dining room, fitted kitchen, three bedrooms and modern bathroom plus downstairs W.C. Other benefits include gardens to the front and rear plus the advantage of a large garage with vehicle access from the rear. The property has also been recently re-roofed and is ideal for those looking for an easy level walk to Henleaze Road shops and bus routes as well as great access to Henleaze Infant/Junior Schools. Properties in this area, within this price range are very rare; especially with a south facing garden, downstairs cloakroom and a large garage.

# **KEY** DETAILS

• A Well Presented Terrace Property

3 Bedrooms

• South Facing Rear Garden

Off-Street Parking

Large Garage

Guide Price: £550.000

Tenure: Freehold Council Tax Band: D