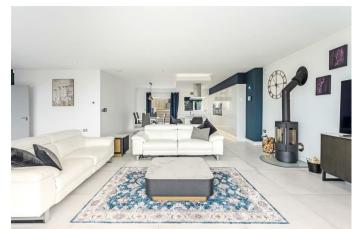

Composite steps rise from the driveway to the front door where the entrance hallway is found. There is an immediate feeling of both light and space which greets you as you enter the home which continues throughout each area. From the entrance level, a beautiful open plan living/dining and kitchen has to be one of the main features of this home as it offers an incredible outlook to the front of the nearby coastline from full width glazed bi-fold doors that give access out onto a stunning sun terrace. The room offers an incredible amount of space for both living and dining furniture and is a real "social hub" of the property, fitted with a high spec bespoke kitchen that includes an array of integrated appliances and breakfast bar for a more "informal" approach to dining.

Again, bi-fold doors open from here to the rear of the home giving access directly out onto the extensive rear garden and patio areas. Across the hallway, a second reception room is currently being used as a snug room but is versatile enough to have many uses.