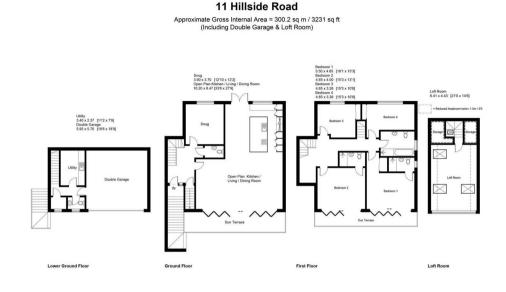

Composite steps rise from the driveway to the front door where the entrance hallway is found. There is an immediate feeling of both light and space which greets you as you enter the home which continues throughout each area. From the entrance level, a beautiful open plan living/dining and kitchen has to be one of the main features of this home as it offers an incredible outlook to the front of the nearby coastline from full width glazed bi-fold doors that give access out onto a stunning sun terrace. The room offers an incredible amount of space for both living and dining furniture and is a real "social hub" of the property, fitted with a high spec bespoke kitchen that includes an array of integrated appliances and breakfast bar for a more "informal" approach to dining.

Again, bi-fold doors open from here to the rear of the home giving access directly out onto the extensive rear garden and patio areas. Across the hallway, a second reception room is currently being used as a snug room but is versatile enough to have many uses.