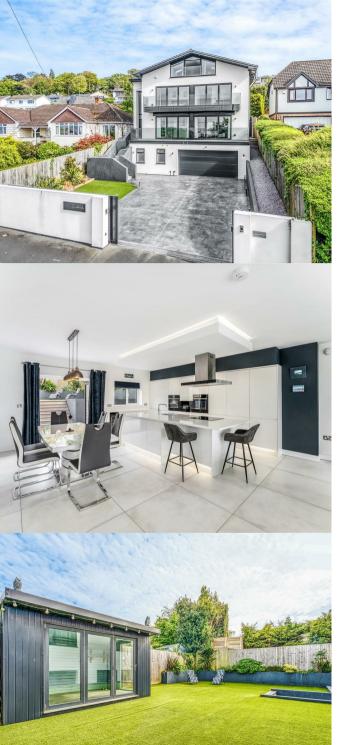

## **PROPERTY** OVERVIEW

A stunning, award-winning detached home with far reaching views over the estuary and far beyond. One of Portishead's most striking builds and winner of "Best Individual New Dwelling" at the 2021 North Somerset Building Excellence Awards, this home has become iconic with local residents and is certain to create a stir as it comes to the market for the first time. As the award would suggest, the home has been designed and constructed to the highest of standards and has a finish that must be seen to fully appreciated whilst the extensive accommodation meets the needs of the growing family with large open plan spaces, four double bedrooms, two en-suite shower rooms and a sizable plot.

The home is approached via an electronically operated gate that gives access onto a large, paved driveway which provides ample space for multiple vehicles to park safely whilst leading to the integral garage. The garage is access to the front via an electric up and over door and also gives access into the home via a courtesy door.

Externally, the rear garden has been cleverly designed to make the most of the space. With a large patio which immediately adjoins the home giving an incredible amount of space to enjoy the morning sun, the remaining raised sections is laid to lawn with a summer house positioned in an upper corner. Access to the front of the home is given via the side elevation.