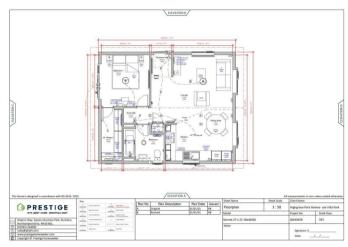

## **KEY** DETAILS

- A Delightful Park Bungalow
- Open Plan Living Space
- Integrated Appliances
- Walk In Wardrobe
- Fully Furnished
- Tasteful Decor Throughout
- 24 Hour CCTV
- 1 Pet Allowed

Guide Price: £159,950 Tenure: Non-traditional

Council Tax Band: A

Local Authority: Herefordshire

Vendors Onward Position:

No Onward Chain

EPC: N/A

Viewing: By appointment only

Sonnet - Prestige - 27 x 22 Lea Villa Residential Park, Lea, Ross on Wye, Herefordshire. HR9 7GP