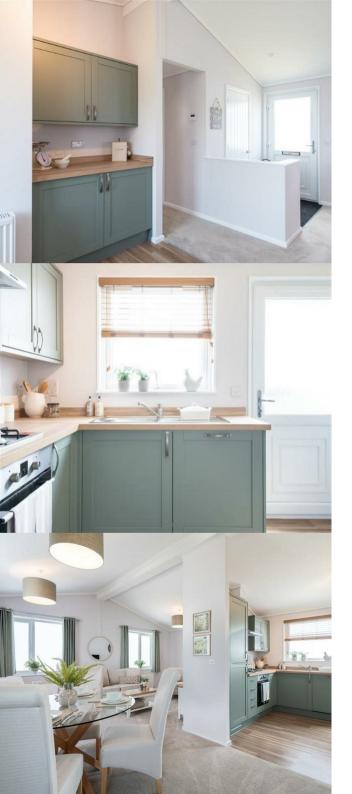

With its vaulted ceiling and integrated appliances as well as being fully furnished and tasteful decorated throughout this home will give you a light and spacious homely feel that you have been looking for.

Further adding to the Sonnet's unique appeal, the open plan living has its own distinctive charm, and with this Sonnet design it can suit everyone's needs and presents luxury and comfort at incredible value.

Please note these are stock photos for illustrative purposes.