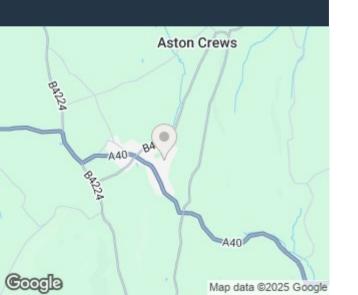

Lea Villa Park is an over 50's fully residential semi/retirement park which lies just off the A40 and has quick and easy access to Ross-on-Wye, Gloucester, the M5 and M50 motorways and the main line railway stations can be found in Hereford and Gloucester. Lea Villa Park is in an exceptional location on the doorsteps of the outstanding Forest of Dean and Wye Valley enjoying commanding views of open countryside. The pretty market town of Ross-on-Wye is the nearest main town where you will find a wide variety of shops, restaurants and things to do and the Cathedral city of Gloucester is just a short drive away.

There is a very good general store which is a ten minute walk or two minutes in the car, where you can get all your groceries and every Wednesday and Friday a Post Office van parks up behind the store and you can post letters, take parcels and pay bills, alternatively about two miles away there is a CO-OP store with its own Post Office in the village of Mitcheldean. There is a petrol station around the corner from the shop which is convenient and a bus stop where the bus takes you into Ross on Wye, Hereford or Gloucester and across the road is a 5\* AA B&B for family or friends needing somewhere local to stay.