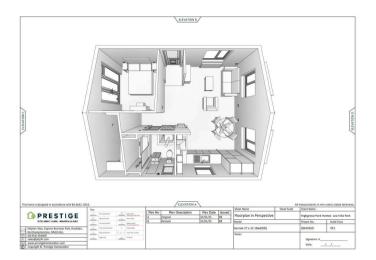

## **KEY** DETAILS

- A Delightful Park Bungalow
- Open Plan Living Space
- Integrated Appliances
- Walk In Wardrobe
- Fully Furnished
- Tasteful Decor Throughout
- 24 Hour CCTV
- 1 Pet Allowed

Guide Price: £159,950 Tenure: Non-traditional

## Important Notice:

These particulars are set out as a general outline only for the guidance of intended purchasers or lessees, and do not constitute, any part of a contract.

Nothing in these particulars shall be deemed to be a statement that the property is in good structural condition or otherwise nor that any of the services, appliances, equipment or facilities are in good working order and have not been checked nor tested. Please note that any site or floor plans are for illustrative purposes only and may not be to scale and any photographs may have been taken with a wide angle lens. Any distance from schools are for guidance only and you should make your own enquiries with the local authority. Purchasers should satisfy themselves of this prior to purchasing.