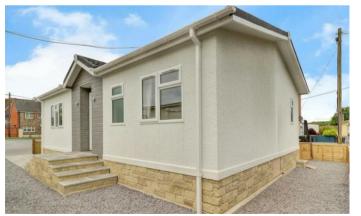

## **PROPERTY OVERVIEW**

The Tredegar range remains one of our most beloved and timeless designs, now thoughtfully updated with modern enhancements to elevate your living experience. This contemporary version features newly designed brick slips and a sleek, flush gable, offering a fresh and sophisticated aesthetic that complements the home's classic charm.