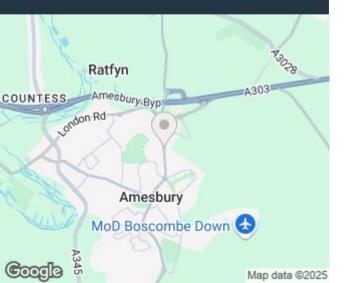

Porton Road is situated in the historic town of Amesbury, nestled within the picturesque Wiltshire countryside. Known for its proximity to the iconic Stonehenge and the sprawling Salisbury Plain, this location blends historic significance with practical convenience.

Porton Road in Amesbury offers a peaceful location with easy access to nearby historic and vibrant towns. Just a short drive from Salisbury, Andover, Winchester, Devizes, and Bath, residents can enjoy a variety of cultural attractions, boutique shopping, fine dining, and scenic surroundings. These towns provide the perfect balance of tranquility and urban amenities, ideal for relaxed outings and enriching experiences.

Beverley Hills Park in Amesbury is surrounded by stunning natural beauty. Just 3 miles from Stonehenge, visitors can enjoy serene walking paths near this iconic prehistoric landmark. The nearby Salisbury Plain offers expansive open grasslands perfect for walking and cycling, with rich wildlife and breathtaking views. The River Avon flows through Amesbury, providing peaceful riverside walks and opportunities for fishing and picnics. Additionally, the New Forest National Park is just a short drive away, offering beautiful parkland, nature exploration, and the chance to spot wild ponies.

A303: A major route connecting Amesbury to London and the South West, offering direct access to major towns and cities while maintaining a tranquil countryside setting. A36 and A338: Provide easy connections to Salisbury, Andover, and Winchester, ensuring that residents can access essential amenities, shopping, and leisure activities with minimal effort.