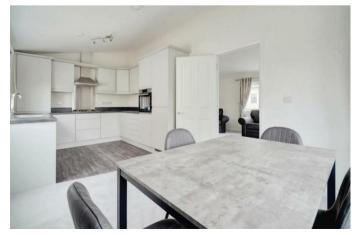

Step into a kitchen that masterfully combines functionality with style. The Tredegar Contemporary kitchen showcases tiling from the worktop to the underside of the top lockers, along with the option for high-gloss doors. Fully integrated appliances, including a fridge/freezer, washing machine, and dishwasher, are thoughtfully incorporated to ensure daily living is as convenient as it is luxurious.