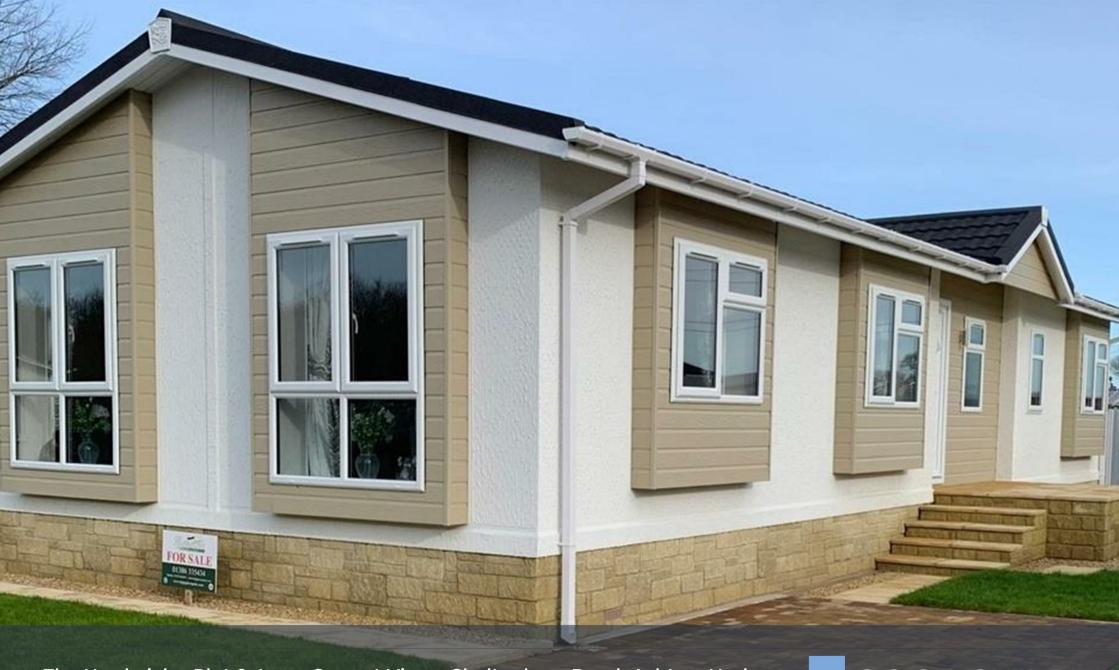

## **PROPERTY** OVERVIEW

Where comfort and elegance meet in perfect harmony. Introducing The Hardwick, a 50'×20' park home located in the serene and picturesque Long Carrant Views Park. Designed for those who seek a refined lifestyle, The Hardwick offers a spacious, open-plan layout with modern interiors, state-of-theart kitchen, and luxurious bedrooms that provide a tranquil retreat.

Key features include high-end appliances, sleek countertops, panoramic views of the surrounding countryside, and eco-friendly construction. Residents at Long Carrant Views will enjoy the stunning location, a welcoming community, and easy access to local amenities, all with the added peace of mind of security and maintenance services.

## **KEY** DETAILS

- A Spacious (Approx. 50' x 20') Park Home
- Open-Plan Design
- Modern Interiors: Styled With Contemporary Décor
- State Of The Art Kitchen
- Luxurious Bedroom
- Panoramic Views With Eco-Friendly Living