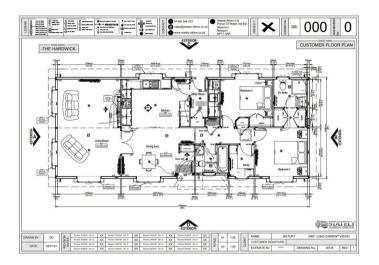

## **KEY** DETAILS

- A Spacious (Approx. 50' x 20') Park Home
- Open-Plan Design
- Modern Interiors: Styled With Contemporary Décor
- State Of The Art Kitchen
- Luxurious Bedroom
- Panoramic Views With Eco-Friendly Living