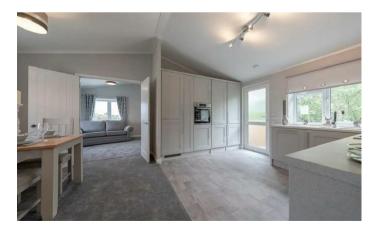

## **PROPERTY** OVERVIEW

Where comfort and elegance meet in perfect harmony. Introducing The Hardwick, a 50'×20' park home located in the serene and picturesque Long Carrant Views Park. Designed for those who seek a refined lifestyle, The Hardwick offers a spacious, open-plan layout with modern interiors, state-of-theart kitchen, and luxurious bedrooms that provide a tranquil retreat.

Key features include high-end appliances, sleek countertops, panoramic views of the surrounding countryside, and eco-friendly construction. Residents at Long Carrant Views will enjoy the stunning location, a welcoming community, and easy access to local amenities, all with the added peace of mind of security and maintenance services.

## **KEY** DETAILS

- A Spacious (Approx. 50' x 20') Park Home
- Open-Plan Design
- Modern Interiors: Styled With Contemporary Décor
- State Of The Art Kitchen
- Luxurious Bedroom
- Panoramic Views With Eco-Friendly Living