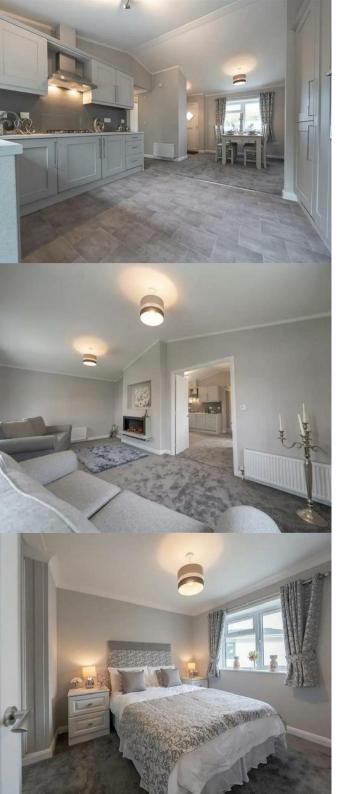

## **PROPERTY** OVERVIEW

Where comfort and elegance meet in perfect harmony. Introducing The Hardwick, a 50'×20' park home located in the serene and picturesque Long Carrant Views Park. Designed for those who seek a refined lifestyle, The Hardwick offers a spacious, open-plan layout with modern interiors, state-of-theart kitchen, and luxurious bedrooms that provide a tranquil retreat.

Key features include high-end appliances, sleek countertops, panoramic views of the surrounding countryside, and eco-friendly construction. Residents at Long Carrant Views will enjoy the stunning location, a welcoming community, and easy access to local amenities, all with the added peace of mind of security and maintenance services.

## **KEY** DETAILS

- A Spacious (Approx. 50' x 20') Park Home
- Open-Plan Design
- Modern Interiors: Styled With Contemporary Décor
- State Of The Art Kitchen
- Luxurious Bedroom
- Panoramic Views With Eco-Friendly Living