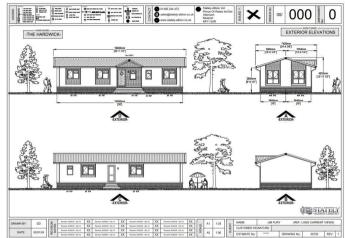

## **PROPERTY** OVERVIEW

Where comfort and elegance meet in perfect harmony. Introducing The Hardwick, a 50'×20' park home located in the serene and picturesque Long Carrant Views Park. Designed for those who seek a refined lifestyle, The Hardwick offers a spacious, open-plan layout with modern interiors, state-of-theart kitchen, and luxurious bedrooms that provide a tranquil retreat.

## **KEY** DETAILS

- A Spacious (Approx. 50' x 20') Park Home
- Open-Plan Design
- Modern Interiors: Styled With Contemporary Décor
- State Of The Art Kitchen
- Luxurious Bedroom
- Panoramic Views With Eco-Friendly Living