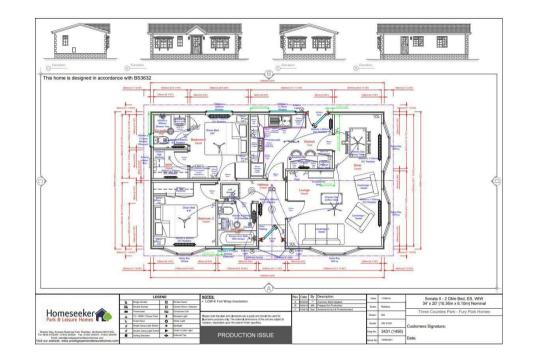

Experience the perfect combination of comfort and sophistication with our meticulously maintained Prestige Sonata home, now available for immediate purchase. Measuring 34' x 20', this spacious residence seamlessly blends luxury and functionality, offering an ideal setting for those seeking peaceful surroundings.

## **KEY** DETAILS

- A Meticulously Maintained Park Home
- Two Cozy Bedrooms: Master Suite With An Ensuite Bathroom
- The Modern Kitchen Has High Quality Integrated Appliances
- Viewings Are Available Immediately