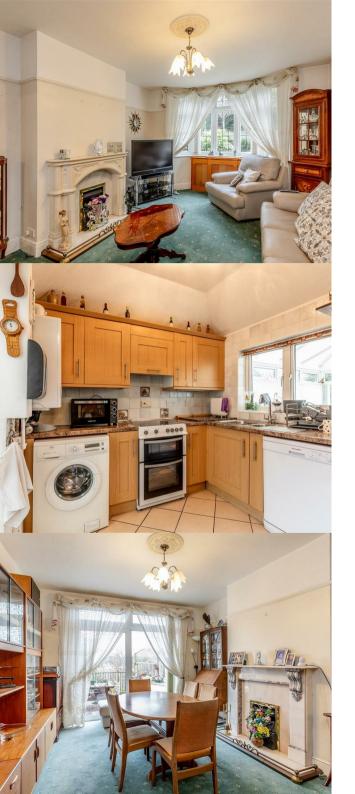

Stepping through the entrance porch, you're welcomed by a grand panelled hallway, leading to two large reception rooms, a separate dining area, and an extended kitchen with a utility and conservatory. The property also benefits from a downstairs W.C. for added convenience.

Upstairs, you'll find three well-proportioned double bedrooms, a spacious family bathroom, and an additional separate W.C., providing plenty of space for family living.

The property boasts a beautifully maintained 75ft rear garden, featuring mature shrubs and trees, creating a peaceful and private outdoor retreat. To the front, a generous lawn enhances the home's kerb appeal, while a private driveway leads to a detached double garage offering additional parking or storage.