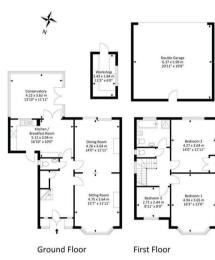

# **302 Canford Lane, Bristol, BS93PL**Approx. Area 1421.2 Sq.Ft - 132.0 Sq.M Plus Outbuildinsg Area 478.6 Sq.Ft - 44.5 Sq.M

0117 454 7054 | hello@goodchild.co.uk | goodchild.co.uk