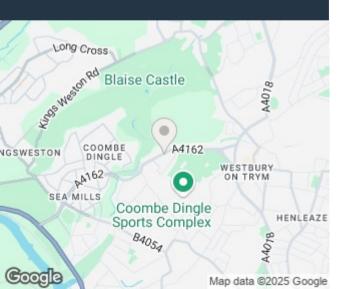

#### Location

Canford Lane enjoys a leafy, green setting, just moments from Canford Park and Blaise Castle Estate. The area is well-connected, with easy access to Bristol City Centre, the M4 & M5 motorway networks, and Cribbs Causeway. Highly regarded local schools, including Bristol Free School and St Ursula's, are nearby, as well as excellent shopping, leisure, and sporting facilities.