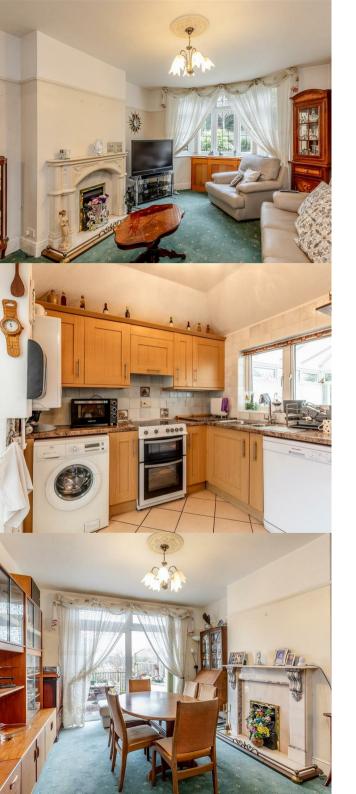

Stepping through the entrance porch, you're welcomed by a grand panelled hallway, leading to two large reception rooms, a separate dining area, and an extended kitchen with a utility and conservatory. The property also benefits from a downstairs W.C. for added convenience.

Upstairs, you'll find three well-proportioned double bedrooms, a spacious family bathroom, and an additional separate W.C., providing plenty of space for family living.

The property boasts a beautifully maintained 75ft rear garden, featuring mature shrubs and trees, creating a peaceful and private outdoor retreat. To the front, a generous lawn enhances the home's kerb appeal, while a private driveway leads to a detached double garage offering additional parking or storage.