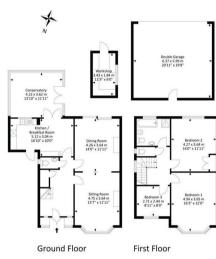

# **302 Canford Lane, Bristol, BS93PL**Approx. Area 1421.2 Sq.Ft - 132.0 Sq.M Plus Outbuildinsg Area 478.6 Sq.Ft - 44.5 Sq.M