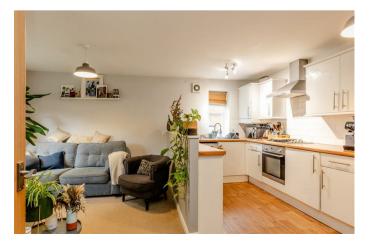

Access to the building is via a secure intercom entry system. Inside, the flat features a welcoming entrance hall leading to a spacious open-plan living area, which seamlessly connects to a stylish, modern kitchen equipped with a built-in oven and hob. The property also boasts a well-proportioned double bedroom and a contemporary bathroom fitted with an over-bath shower attachment.