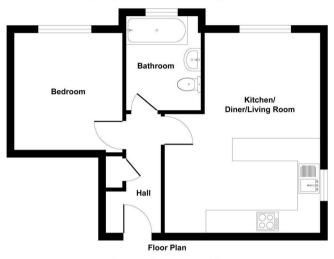

# Flat 1, 45B Lincombe Road, Downend, South Gloucestershire, BS16 5US GUIDE PRICE £195,000

Flat 1, 45B, Lincombe Road Downend, BS16 5US

Approx. Gross Internal Floor Area 452 sq. ft / 42.00 sq. m illustration for identification purposes only, measurements are approximate, not to scale. Produced by Elemente Property