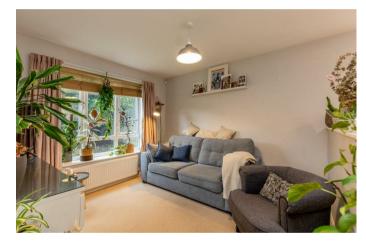

Access to the building is via a secure intercom entry system. Inside, the flat features a welcoming entrance hall leading to a spacious open-plan living area, which seamlessly connects to a stylish, modern kitchen equipped with a built-in oven and hob. The property also boasts a well-proportioned double bedroom and a contemporary bathroom fitted with an over-bath shower attachment.