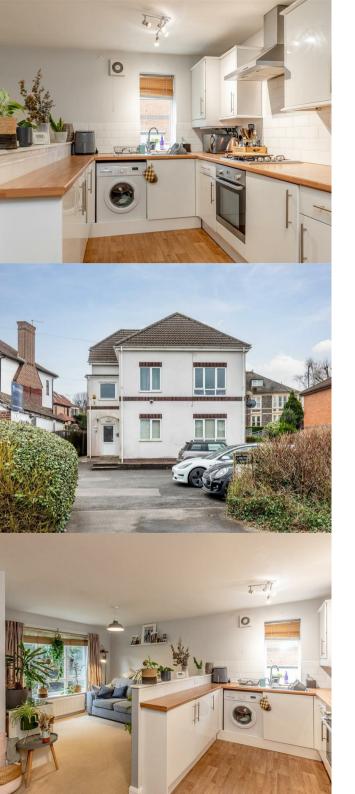

### **PROPERTY** OVERVIEW

This beautifully presented ground-floor flat is situated in a small, modern development of just four properties, tucked away at the end of a peaceful cul-de-sac. The property enjoys a prime location within walking distance of Downend, Staple Hill, and Fishponds shopping centres, providing excellent access to a range of local amenities, shops, cafes, and restaurants.

Access to the building is via a secure intercom entry system. Inside, the flat features a welcoming entrance hall leading to a spacious open-plan living area, which seamlessly connects to a stylish, modern kitchen equipped with a built-in oven and hob. The property also boasts a well-proportioned double bedroom and a contemporary bathroom fitted with an over-bath shower attachment.

Additional benefits include UPVC double-glazed windows, gas central heating, an allocated parking space, and a well-maintained communal lawn garden.