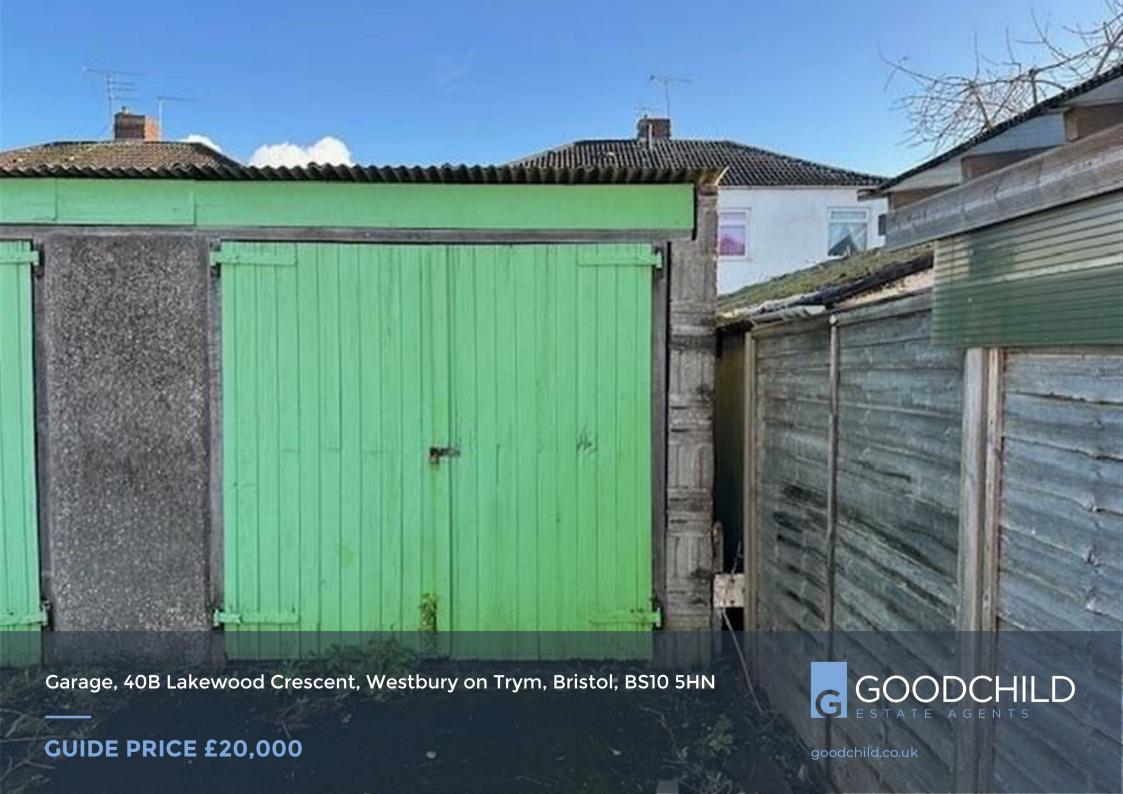

## Garage, 40B Lakewood Crescent, Westbury on Trym, Bristol, BS10 5HN GUIDE PRICE £20,000

## **PROPERTY** OVERVIEW

An extremely rare opportunity to purchase a single lock-up garage with hard standing in a highly sought after area. Located just a short distance from Westbury Village and Henleaze.

The garage offers a brilliant oppurtunity to purchase for secure off street parking or even to use as storage. An ideal opportunity for local residents, builders and garage investors.

## **KEY** DETAILS

- A Single Lock Up Garage
- Located in Westbury on Trym
- Ideal for Storage Or Secure Off Street Parking

Guide Price: £20,000 Tenure: Freehold Council Tax Band: N/A

Local Authority: Bristol City Council