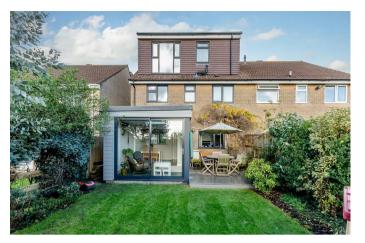

#### Outside

Front and Side - Lawn front garden and gated path leading to entrance and rear garden.

Rear - The home has a wonderful south-west facing garden with lawn and raised deck that flows from the garden room along with a gate providing access to the rear sports field.

Garage and Parking - Single garage forming part of the property with parking to front.