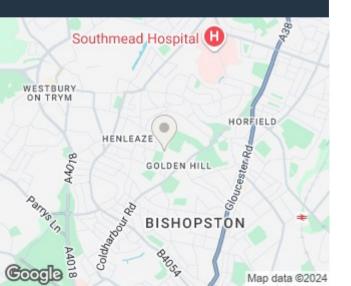

#### Location

Sates Way is a highly regarded address within Henleaze. Within very close proximity there are many amenities on Henleaze Road, including traditional high street shops such as greengrocers, butchers, bakers, cafes and restaurants. There are excellent local pubs, a Waitrose and a Tescos which is a short walk away via a footpath. North West Bristol offers golf courses, health and leisure clubs.

There are both state and independent primary and secondary schools, including Henleaze Infant and Junior Schools which are within walking distance. Westbury Village and Clifton are also conveniently close by. For the commuter there are excellent links to the M4/M5 motorway networks and also easy access to Bristol City Centre.