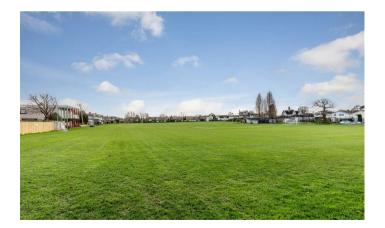

# **PROPERTY** OVERVIEW

A truly stunning, renovated and extended 4 bedrooms plus office, semi-detached home that backs onto Golden Hill sports fields and is located in a peaceful and neighbourly setting.

#### Outside

Front and Side - Lawn front garden and gated path leading to entrance and rear garden.

Rear - The home has a wonderful south-west facing garden with lawn and raised deck that flows from the garden room along with a gate providing access to the rear sports field.