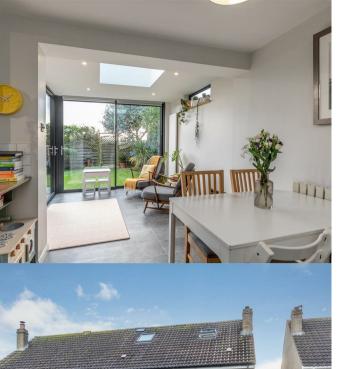

# **PROPERTY** OVERVIEW

A truly stunning, renovated and extended 4 bedrooms plus office, semi-detached home that backs onto Golden Hill sports fields and is located in a peaceful and neighbourly setting.

This light, bright & greatly improved property is a truly rare opportunity and is presented to a great standard having been improved by the current owners to take advantage of the natural light and views.

The accommodation flows nicely and comprises; entrance hall, cozy living room, open plan contemporary kitchen/dining/garden room with lead out onto the deck and garden.

On the first floor are three generous double bedrooms plus a stylish bathroom with shower and bath, as well as an additional toilet. On the top floor is the master bedroom with amazing views over the sports fields and a stylish ensuite plus a further office/bedroom 5 and boiler cupboard.