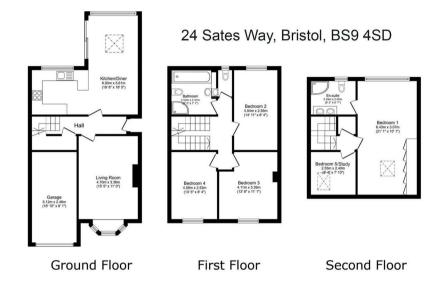

### 24 Sates Way, Henleaze, Bristol, BS9 4SD GUIDE PRICE £660,000

TOTAL: 151.9 m<sup>2</sup> (1,635 sq.ft.)

This floor plan is for illustrative purposes only. It is not drawn to scale. Any measurements, floor areas (including any total floor area), openings and orientations are approximate. No details are guaranteed, they cannot be relied upon for any purpose and do not form any part of any agreement. No liability is taken for any error, omission or misstatement. A party must rely upon its own inspection(s).