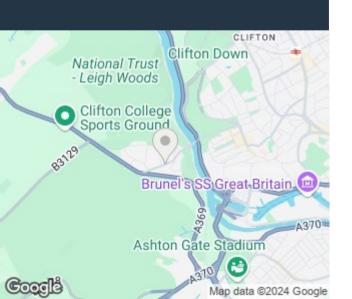

#### Location

Burwalls is beautifully situated close to Clifton Village and adjacent to the iconic Clifton Suspension Bridge which spans the Avon Gorge. The site is located on Bridge Road about quarter of a mile from Clifton Village and approximately 2.5 miles from Bristol City Centre. The building has its own pedestrian access from Bridge Road and by car along the main estate driveway from Burwalls Road.