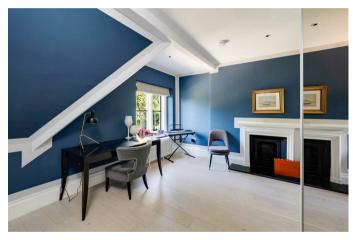

The dual-aspect principal bedroom commands stunning views of the Suspension Bridge and Avon Gorge, complemented by fitted wardrobes and a central fireplace. It includes a four-piece en-suite with a freestanding roll top bath, separate shower, WC, and basin. Bedroom two enjoys similar panoramic views and generous storage, while the third bedroom faces westward, providing ample space. A stylish family bathroom with marble tiles, bath, separate shower, WC, and basin is accessible from the entrance hall.