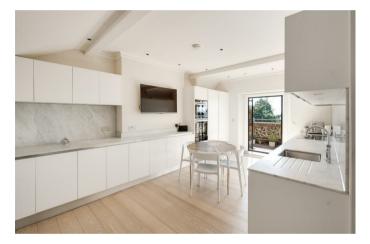

The sunlit open-plan sitting/dining room features exposed wooden beams, cast-iron radiators, and a gas fireplace, offering a welcoming ambiance. Adjoining is the kitchen with integrated Siemens appliances, ample storage, and a dining area, leading seamlessly to a south-facing terrace boasting views extending across Bristol toward Dundry and Lansdown.