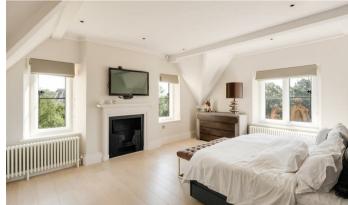

The dual-aspect principal bedroom commands stunning views of the Suspension Bridge and Avon Gorge, complemented by fitted wardrobes and a central fireplace. It includes a four-piece en-suite with a freestanding roll top bath, separate shower, WC, and basin. Bedroom two enjoys similar panoramic views and generous storage, while the third bedroom faces westward, providing ample space. A stylish family bathroom with marble tiles, bath, separate shower, WC, and basin is accessible from the entrance hall.