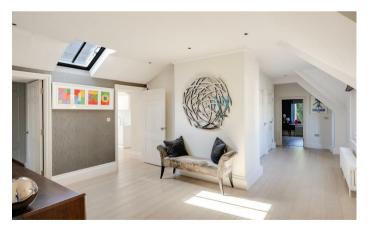

Spanning approximately 2,526 sq ft, this luxurious three-bedroom penthouse showcases breathtaking vistas that encompass the Clifton Suspension Bridge, Avon Gorge, and sweeping southern cityscapes towards Lansdown. Accessible via an impressive communal hall with stairs and a lift, the entrance hall sets a spacious tone with engineered wood flooring throughout most of the apartment.

The sunlit open-plan sitting/dining room features exposed wooden beams, cast-iron radiators, and a gas fireplace, offering a welcoming ambiance. Adjoining is the kitchen with integrated Siemens appliances, ample storage, and a dining area, leading seamlessly to a south-facing terrace boasting views extending across Bristol toward Dundry and Lansdown.