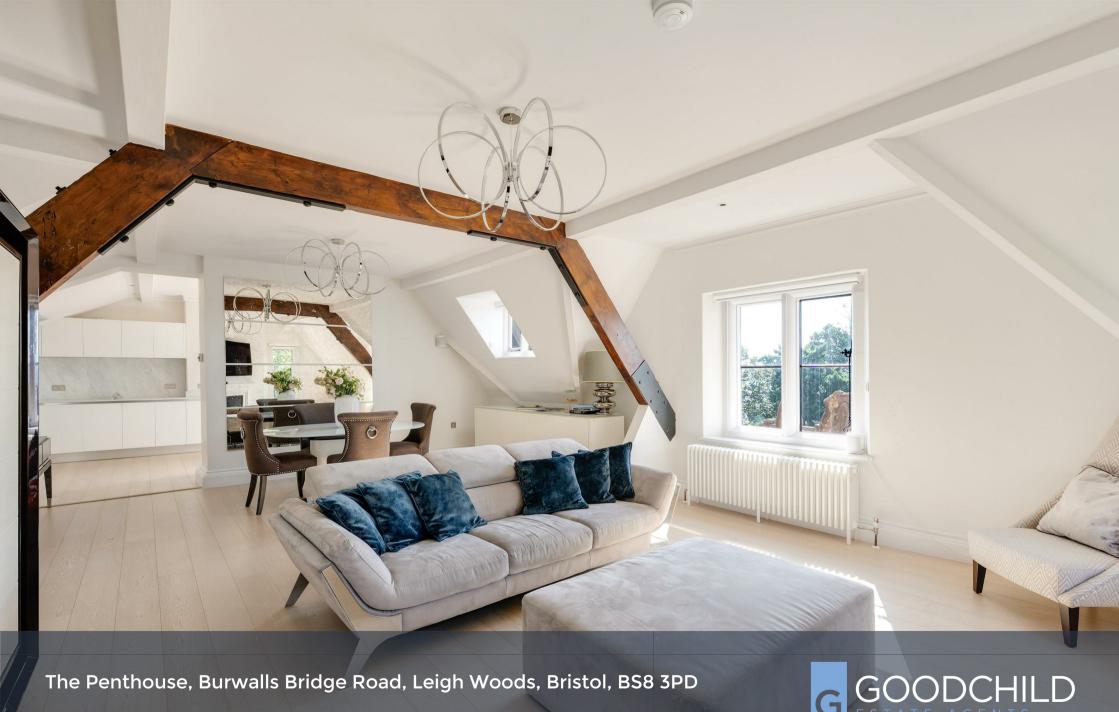

Spanning approximately 2,526 sq ft, this luxurious three-bedroom penthouse showcases breathtaking vistas that encompass the Clifton Suspension Bridge, Avon Gorge, and sweeping southern cityscapes towards Lansdown. Accessible via an impressive communal hall with stairs and a lift, the entrance hall sets a spacious tone with engineered wood flooring throughout most of the apartment.

The sunlit open-plan sitting/dining room features exposed wooden beams, cast-iron radiators, and a gas fireplace, offering a welcoming ambiance. Adjoining is the kitchen with integrated Siemens appliances, ample storage, and a dining area, leading seamlessly to a south-facing terrace boasting views extending across Bristol toward Dundry and Lansdown.