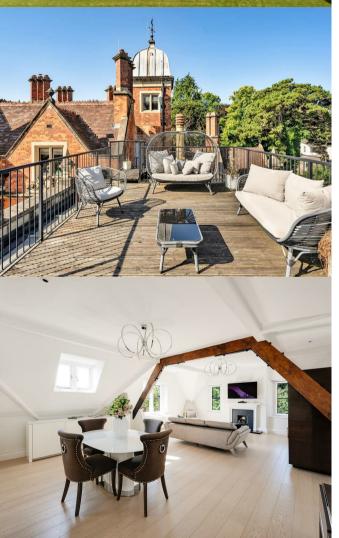

The sunlit open-plan sitting/dining room features exposed wooden beams, cast-iron radiators, and a gas fireplace, offering a welcoming ambiance. Adjoining is the kitchen with integrated Siemens appliances, ample storage, and a dining area, leading seamlessly to a south-facing terrace boasting views extending across Bristol toward Dundry and Lansdown.

Completing this remarkable penthouse is a spacious terrace ideal for outdoor seating and al fresco dining. 'Burwalls House' offers a truly unique setting amidst expansive private communal gardens with lush lawns and mature trees, providing a serene retreat just half a mile from vibrant Clifton Village.