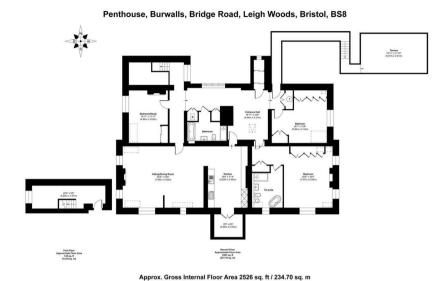

Spanning approximately 2,526 sq ft, this luxurious three-bedroom penthouse showcases breathtaking vistas that encompass the Clifton Suspension Bridge, Avon Gorge, and sweeping southern cityscapes towards Lansdown. Accessible via an impressive communal hall with stairs and a lift, the entrance hall sets a spacious tone with engineered wood flooring throughout most of the apartment.

The sunlit open-plan sitting/dining room features exposed wooden beams, cast-iron radiators, and a gas fireplace, offering a welcoming ambiance. Adjoining is the kitchen with integrated Siemens appliances, ample storage, and a dining area, leading seamlessly to a south-facing terrace boasting views extending across Bristol toward Dundry and Lansdown.

The dual-aspect principal bedroom commands stunning views of the Suspension Bridge and Avon Gorge, complemented by fitted wardrobes and a central fireplace. It includes a four-piece en-suite with a freestanding roll top bath, separate shower, WC, and basin. Bedroom two enjoys similar panoramic views and generous storage, while the third bedroom faces westward, providing ample space. A stylish family bathroom with marble tiles, bath, separate shower, WC, and basin is accessible from the entrance hall.

Completing this remarkable penthouse is a spacious terrace ideal for outdoor seating and al fresco dining. 'Burwalls House' offers a truly unique setting amidst expansive private communal gardens with lush lawns and mature trees, providing a serene retreat just half a mile from vibrant Clifton Village.

This exceptional property also includes allocated off-road parking for two vehicles.