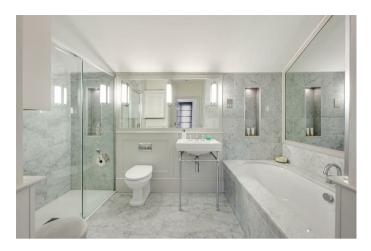

The dual-aspect principal bedroom commands stunning views of the Suspension Bridge and Avon Gorge, complemented by fitted wardrobes and a central fireplace. It includes a four-piece en-suite with a freestanding roll top bath, separate shower, WC, and basin. Bedroom two enjoys similar panoramic views and generous storage, while the third bedroom faces westward, providing ample space. A stylish family bathroom with marble tiles, bath, separate shower, WC, and basin is accessible from the entrance hall.