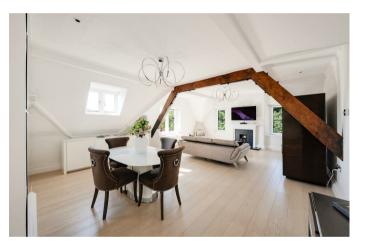

The sunlit open-plan sitting/dining room features exposed wooden beams, cast-iron radiators, and a gas fireplace, offering a welcoming ambiance. Adjoining is the kitchen with integrated Siemens appliances, ample storage, and a dining area, leading seamlessly to a south-facing terrace boasting views extending across Bristol toward Dundry and Lansdown.