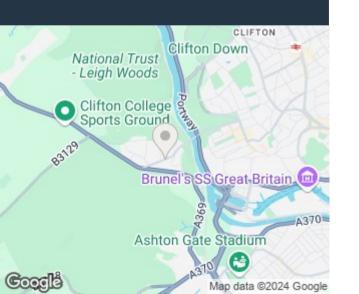

#### Location

Burwalls is beautifully situated close to Clifton Village and adjacent to the iconic Clifton Suspension Bridge which spans the Avon Gorge. The site is located on Bridge Road about quarter of a mile from Clifton Village and approximately 2.5 miles from Bristol City Centre. The building has its own pedestrian access from Bridge Road and by car along the main estate driveway from Burwalls Road.