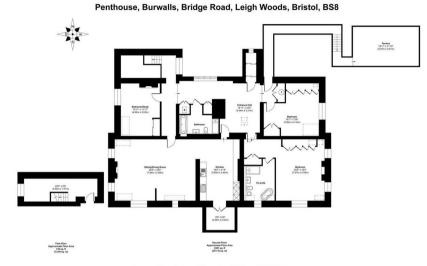

Approx. Gross Internal Floor Area 2526 sq. ft / 234.70 sq. m Illustration for identification purposes only, measurements are approximate, not to scale. Produced by Elements Property

0117 454 7054 | hello@goodchild.co.uk | goodchild.co.uk