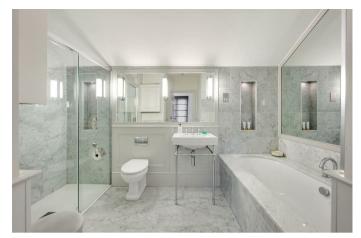

The dual-aspect principal bedroom commands stunning views of the Suspension Bridge and Avon Gorge, complemented by fitted wardrobes and a central fireplace. It includes a four-piece en-suite with a freestanding roll top bath, separate shower, WC, and basin. Bedroom two enjoys similar panoramic views and generous storage, while the third bedroom faces westward, providing ample space. A stylish family bathroom with marble tiles, bath, separate shower, WC, and basin is accessible from the entrance hall.