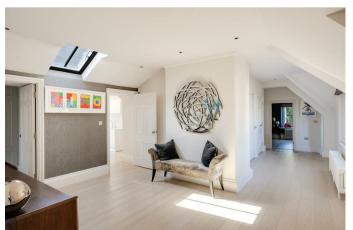

Spanning approximately 2,526 sq ft, this luxurious three-bedroom penthouse showcases breathtaking vistas that encompass the Clifton Suspension Bridge, Avon Gorge, and sweeping southern cityscapes towards Lansdown. Accessible via an impressive communal hall with stairs and a lift, the entrance hall sets a spacious tone with engineered wood flooring throughout most of the apartment.

The sunlit open-plan sitting/dining room features exposed wooden beams, cast-iron radiators, and a gas fireplace, offering a welcoming ambiance. Adjoining is the kitchen with integrated Siemens appliances, ample storage, and a dining area, leading seamlessly to a south-facing terrace boasting views extending across Bristol toward Dundry and Lansdown.