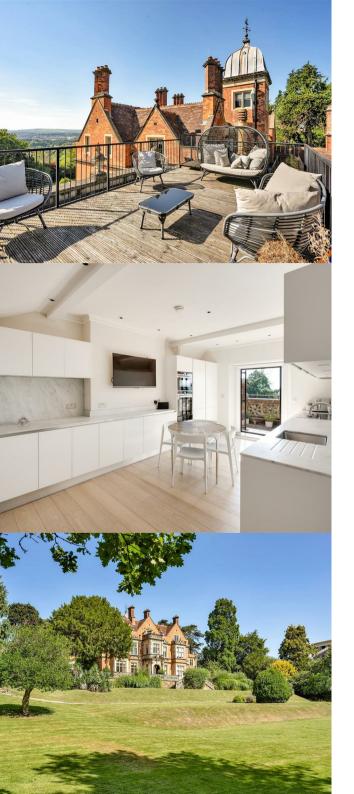

Spanning approximately 2,526 sq ft, this luxurious three-bedroom penthouse showcases breathtaking vistas that encompass the Clifton Suspension Bridge, Avon Gorge, and sweeping southern cityscapes towards Lansdown. Accessible via an impressive communal hall with stairs and a lift, the entrance hall sets a spacious tone with engineered wood flooring throughout most of the apartment.

The sunlit open-plan sitting/dining room features exposed wooden beams, cast-iron radiators, and a gas fireplace, offering a welcoming ambiance. Adjoining is the kitchen with integrated Siemens appliances, ample storage, and a dining area, leading seamlessly to a south-facing terrace boasting views extending across Bristol toward Dundry and Lansdown.

Completing this remarkable penthouse is a spacious terrace ideal for outdoor seating and al fresco dining. 'Burwalls House' offers a truly unique setting amidst expansive private communal gardens with lush lawns and mature trees, providing a serene retreat just half a mile from vibrant Clifton Village.