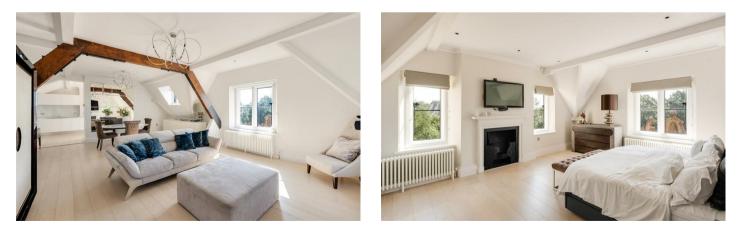

The sunlit open-plan sitting/dining room features exposed wooden beams, cast-iron radiators, and a gas fireplace, offering a welcoming ambiance. Adjoining is the kitchen with integrated Siemens appliances, ample storage, and a dining area, leading seamlessly to a south-facing terrace boasting views extending across Bristol toward Dundry and Lansdown.

The dual-aspect principal bedroom commands stunning views of the Suspension Bridge and Avon Gorge, complemented by fitted wardrobes and a central fireplace. It includes a four-piece en-suite with a freestanding roll top bath, separate shower, WC, and basin. Bedroom two enjoys similar panoramic views and generous storage, while the third bedroom faces westward, providing ample space. A stylish family bathroom with marble tiles, bath, separate shower, WC, and basin is accessible from the entrance hall.