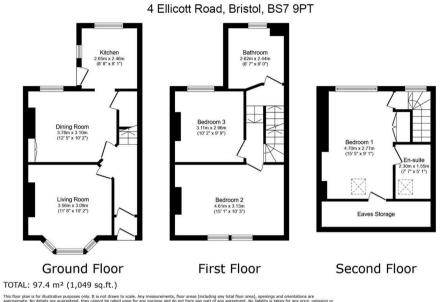

Accommodation comprises: Main entrance hallway that leads into a beautifully presented living room complete with double glazed bay window, a stripped wooden floor, log burner, coving and recessed shelving. At the rear of the property is generous dining room. which has ample space for a large table and there is a cupboard and shelving with a window overlooking the garden. The kitchen is fitted with a range of wall and base units with solid wood work tops and tiled splash-backs. An array of integrated appliances and recessed spotlight complete the overall look.

Moving upstairs on the first floor there are two double bedrooms and a family bathroom. The master bedroom is at the front of the property and spans the full width of the house, featuring a period fireplace. The adjacent second bedroom is also a well-proportioned double and overlooks the rear garden. There is a stylish family bathroom consisting of a modern white suite and sink set in vanity unit.

The top floor has been converted into a well-designed loft conversion, which has created an excellent double bedroom with en-suite which compliments the natural light and space.

Externally, the front of the property has a classic Victorian brick facade with a low-level brick wall, whilst the sizeable rear garden enjoys mature, planted borders and two patio areas front and rear.

EPC: D Viewing: By appointment only

4 Ellicott Road, Bishopston, Bristol, BS7 9PT **GUIDE PRICE £495,000** 

This floor plan is for illustrative purposes only. It is not drawn to scale. Any measurements, floor areas (including any total floor area), openings and orientations are approximate. No details are guaranteed, they cannot be relied upon for any purpose and do not form any part of any agreement. No liability is taken for any error, on mistattement. A narty must rely upon its own insection(s).