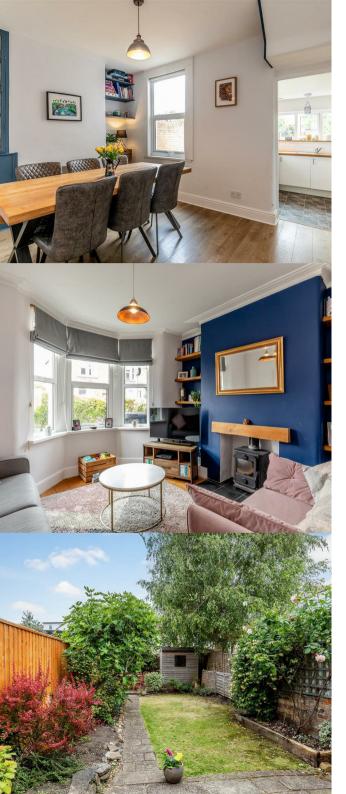

# **PROPERTY** OVERVIEW

A stylish and improved mid-terrace Victorian bay fronted home tucked away on a quiet cul-de-sac in Horfield. This charming property has plenty to offer and includes three double bedrooms, cosy living room with bay window and log burner, separate dining room, fitted kitchen and a good-sized enclosed garden to the rear.

Accommodation comprises: Main entrance hallway that leads into a beautifully presented living room complete with double glazed bay window, a stripped wooden floor, log burner, coving and recessed shelving. At the rear of the property is generous dining room. which has ample space for a large table and there is a cupboard and shelving with a window overlooking the garden. The kitchen is fitted with a range of wall and base units with solid wood work tops and tiled splash-backs. An array of integrated appliances and recessed spotlight complete the overall look.

The top floor has been converted into a well-designed loft conversion, which has created an excellent double bedroom with en-suite which compliments the natural light and space.

Externally, the front of the property has a classic Victorian brick facade with a low-level brick wall, whilst the sizeable rear garden enjoys mature, planted borders and two patio areas front and rear.