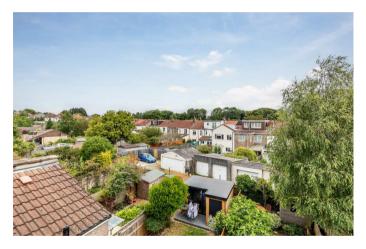

The top floor has been converted into a well-designed loft conversion, which has created an excellent double bedroom with en-suite which compliments the natural light and space.

Externally, the front of the property has a classic Victorian brick facade with a low-level brick wall, whilst the sizeable rear garden enjoys mature, planted borders and two patio areas front and rear.

#### Location

Ellicott Road is situated in a convenient location just off Gloucester Road with its vast array of shops, cafes, restaurants and bistros. The road remains popular with many young families due to the excellent local schools both state and independent. There are good public transport links to Bristol City Centre as well as easy access to the M4/M5 motorway networks.