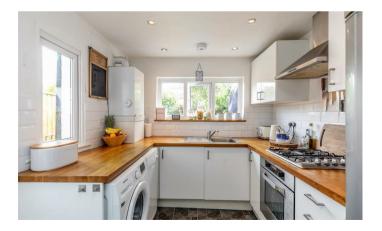

Accommodation comprises: Main entrance hallway that leads into a beautifully presented living room complete with double glazed bay window, a stripped wooden floor, log burner, coving and recessed shelving. At the rear of the property is generous dining room. which has ample space for a large table and there is a cupboard and shelving with a window overlooking the garden. The kitchen is fitted with a range of wall and base units with solid wood work tops and tiled splash-backs. An array of integrated appliances and recessed spotlight complete the overall look.