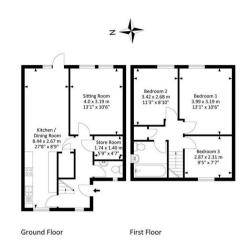

# **GUIDE PRICE £345,000**

**15 Comb Paddock, Bristol, BS94UG** Approx. Area 913.30 Sq.Ft - 84.80 Sq.M

For illustrative purposes only. Not to scale.

0117 454 7054 | hello@goodchild.co.uk | goodchild.co.uk