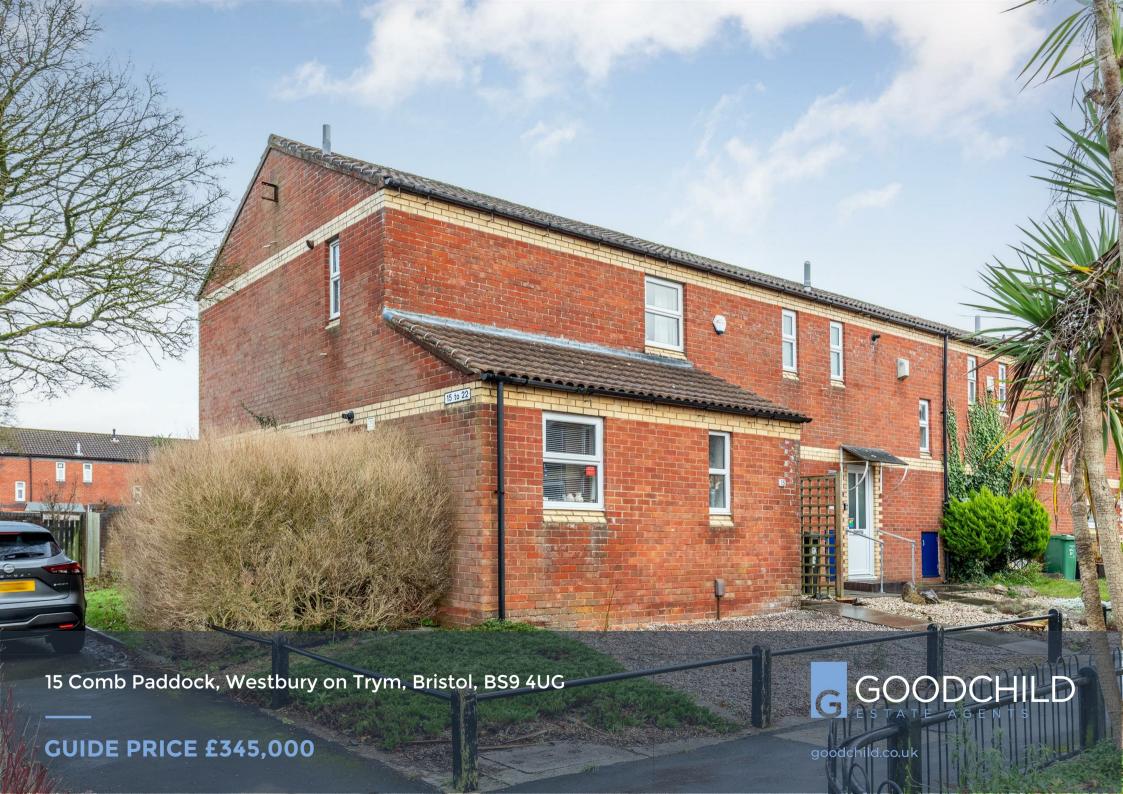

## 15 Comb Paddock, Westbury on Trym, Bristol, BS9 4UG

# **GUIDE PRICE £345,000**

**15 Comb Paddock, Bristol, BS94UG** Approx. Area 913.30 Sq.Ft - 84.80 Sq.M

For illustrative purposes only. Not to scale.

0117 454 7054 | hello@goodchild.co.uk | goodchild.co.uk