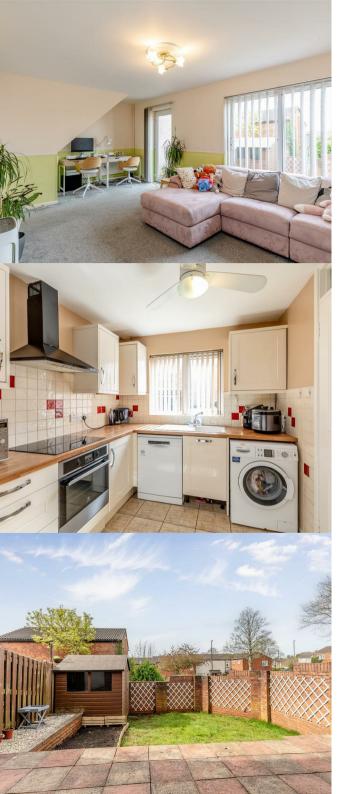

### **PROPERTY** OVERVIEW

Ground Floor: entrance hallway with recessed storage cupboard, generous sitting room with double doors accessing the garden and further door that offers further connection through to a separate recently refurbished kitchen/dining room.

First Floor: landing with airing cupboard housing newly loft hatch accessing loft space and doors off to 2 double bedrooms and bathroom with separate recently renovated W.C. At the rear there is a fabulous tiered south west facing rear garden.

# **KEY** DETAILS

- · A Light & Airy Two Storey Modern Home
- 2 Double Bedrooms
- Generous Sitting Room
- Recently Refurbished Kitchen/Dining Room
- Well Arranged & Pleasing Layout
- Convenient Location Close to Westbury on Trym Village
- Sunny South Westerly Facing 40ft x 18ft Rear Garden