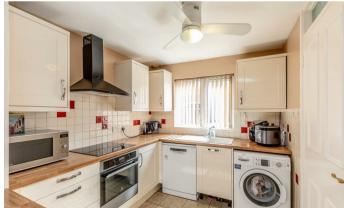

### **PROPERTY** OVERVIEW

Ground Floor: entrance hallway with recessed storage cupboard, generous sitting room with double doors accessing the garden and further door that offers further connection through to a separate recently refurbished kitchen/dining room.