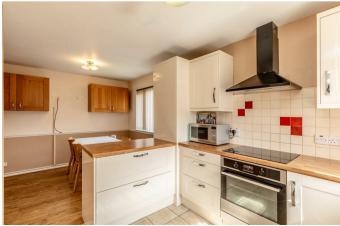

### **PROPERTY** OVERVIEW

Ground Floor: entrance hallway with recessed storage cupboard, generous sitting room with double doors accessing the garden and further door that offers further connection through to a separate recently refurbished kitchen/dining room.

# **KEY** DETAILS

- · A Light & Airy Two Storey Modern Home
- 2 Double Bedrooms
- Generous Sitting Room
- Recently Refurbished Kitchen/Dining Room
- Well Arranged & Pleasing Layout
- Convenient Location Close to Westbury on Trym Village
- Sunny South Westerly Facing 40ft x 18ft Rear Garden