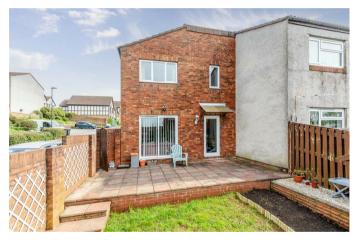

First Floor: landing with airing cupboard housing newly loft hatch accessing loft space and doors off to 2 double bedrooms and bathroom with separate recently renovated W.C. At the rear there is a fabulous tiered south west facing rear garden.

A superb 2 bedroom house with a lovely garden, making it a perfect first time home. Further benefits include a new combi boiler and plenty of on street parking.

# **KEY** DETAILS

- · A Light & Airy Two Storey Modern Home
- 2 Double Bedrooms
- Generous Sitting Room
- Recently Refurbished Kitchen/Dining Room
- Well Arranged & Pleasing Layout
- Convenient Location Close to Westbury on Trym Village
- Sunny South Westerly Facing 40ft x 18ft Rear Garden