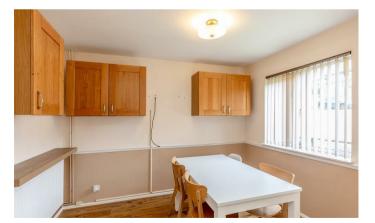

### **PROPERTY** OVERVIEW

Ground Floor: entrance hallway with recessed storage cupboard, generous sitting room with double doors accessing the garden and further door that offers further connection through to a separate recently refurbished kitchen/dining room.