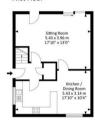

# **GUIDE PRICE £323,000**

First Floor

**Ground Floor** 

For illustrative purposes only. Not to scale.

Whilst every attempt has been made to ensure accuracy of the floor plan all measurements are approximate and no responsibility is taken for any error, ornission or measurement.

### **PROPERTY** OVERVIEW

Ground Floor: entrance hallway with recessed storage cupboard, generous sitting room with double doors accessing the garden and further door that offers further connection through to a separate recently refurbished kitchen/dining room.

First Floor: landing with airing cupboard housing newly loft hatch accessing loft space and doors off to 2 double bedrooms and bathroom with separate recently renovated W.C. At the rear there is a fabulous tiered south west facing rear garden.