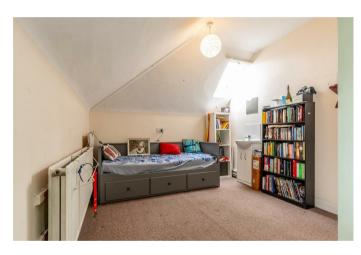

There are two large double bedrooms on this floor, the larger of the two having benefit of fitted cupboards, attractive square bay window and feature fireplace, and the other dual aspect windows. There is bathroom with shower over bath, sink and separate WC with sink. On the first floor there are two further double bedrooms one having original cast iron fireplace and fitted storage.