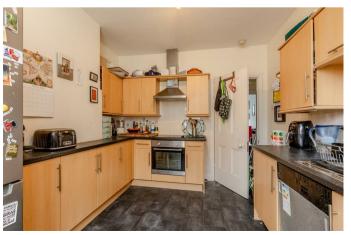

## **PROPERTY** OVERVIEW

Entering though the main door with attractive original stain glass leaded windows, the door to the flat is to the right and up a short flight of stairs. From a central hall, the main reception is at the front of the property and is a bright room with bay window, original coving and wooden mantlepiece. The kitchen is at the rear of the property and is fitted with a range of base and wall units, electric oven, hob, and extractor fan.