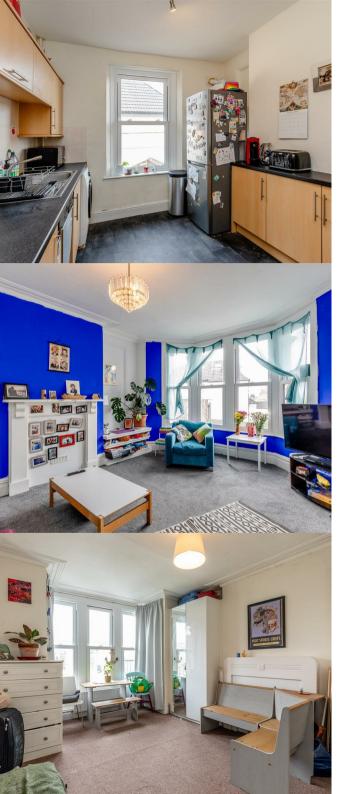

## **PROPERTY** OVERVIEW

Entering though the main door with attractive original stain glass leaded windows, the door to the flat is to the right and up a short flight of stairs. From a central hall, the main reception is at the front of the property and is a bright room with bay window, original coving and wooden mantlepiece. The kitchen is at the rear of the property and is fitted with a range of base and wall units, electric oven, hob, and extractor fan.

There are two large double bedrooms on this floor, the larger of the two having benefit of fitted cupboards, attractive square bay window and feature fireplace, and the other dual aspect windows. There is bathroom with shower over bath, sink and separate WC with sink. On the first floor there are two further double bedrooms one having original cast iron fireplace and fitted storage.