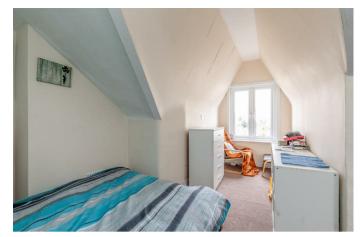

There are two large double bedrooms on this floor, the larger of the two having benefit of fitted cupboards, attractive square bay window and feature fireplace, and the other dual aspect windows. There is bathroom with shower over bath, sink and separate WC with sink. On the first floor there are two further double bedrooms one having original cast iron fireplace and fitted storage.