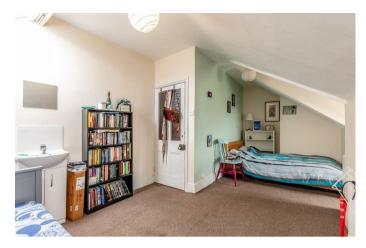

There are two large double bedrooms on this floor, the larger of the two having benefit of fitted cupboards, attractive square bay window and feature fireplace, and the other dual aspect windows. There is bathroom with shower over bath, sink and separate WC with sink. On the first floor there are two further double bedrooms one having original cast iron fireplace and fitted storage.