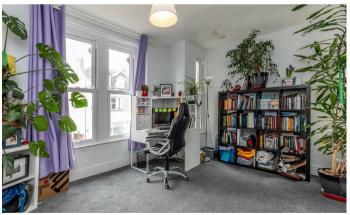

## **PROPERTY** OVERVIEW

Entering though the main door with attractive original stain glass leaded windows, the door to the flat is to the right and up a short flight of stairs. From a central hall, the main reception is at the front of the property and is a bright room with bay window, original coving and wooden mantlepiece. The kitchen is at the rear of the property and is fitted with a range of base and wall units, electric oven, hob, and extractor fan.