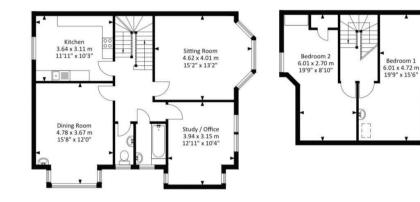

### Henleaze Road, Bristol, BS94JY

Approx. Area 1215.90 Sq.Ft - 113.0 Sq.M

**First Floor** 

Second Floor

For illustrative purposes only. Not to scale. Whilst every attempt has been made to ensure accuracy of the floor plan all measurements are approximate and no responsibility is taken for any error, omission or measurement. Floor plan produced by Energy Plus.