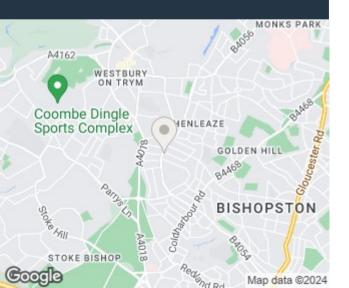

#### Location

Henleaze Road is within very close proximity of many amenities including traditional high street shops such as a greengrocers, butchers, bakers, cafes and restaurants. There are excellent local pubs, a Waitrose and a local cinema. North West Bristol offers golf courses, health and leisure clubs. There are excellent bus and transport links to Bristol City Centre, and to the motorway network via the nearby arterial road to the M4/M5.