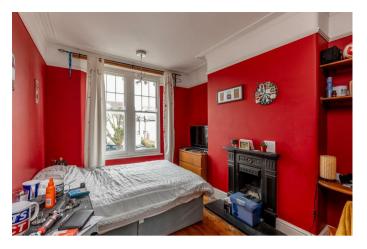

## **PROPERTY** OVERVIEW

The spacious accommodation is arranged over two floors and offers ground floor entrance with period stained glass door, half landing that leads to the kitchen/breakfast room, living/dining room with front facing bay window and wooden sash double glazing, 2 large double bedrooms set apart from each other (the front bedroom also has wooden sash double glazing and stripped wooden flooring, large bathroom with walk-in shower and two side windows, steps up to a third double bedroom with pleasant views to the rear and door to sizeable partially boarded loft.