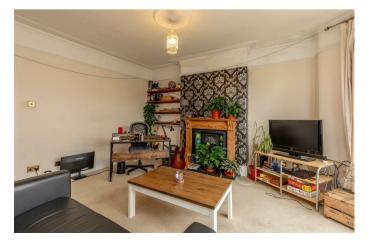

## **PROPERTY** OVERVIEW

The spacious accommodation is arranged over two floors and offers ground floor entrance with period stained glass door, half landing that leads to the kitchen/breakfast room, living/dining room with front facing bay window and wooden sash double glazing, 2 large double bedrooms set apart from each other (the front bedroom also has wooden sash double glazing and stripped wooden flooring, large bathroom with walk-in shower and two side windows, steps up to a third double bedroom with pleasant views to the rear and door to sizeable partially boarded loft.

# **KEY** DETAILS

- A Spacious Upper Maisonette
- Situated On The Popular Linden Road, Westbury Park
- 3 Bedrooms
- Lounge/Dining With Bay Window
- Wooden Sash Double Glazing To Front
- Large Partially Boarded Loft