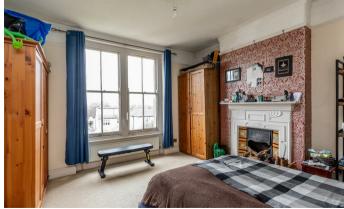

## **PROPERTY** OVERVIEW

The spacious accommodation is arranged over two floors and offers ground floor entrance with period stained glass door, half landing that leads to the kitchen/breakfast room, living/dining room with front facing bay window and wooden sash double glazing, 2 large double bedrooms set apart from each other (the front bedroom also has wooden sash double glazing and stripped wooden flooring, large bathroom with walk-in shower and two side windows, steps up to a third double bedroom with pleasant views to the rear and door to sizeable partially boarded loft.