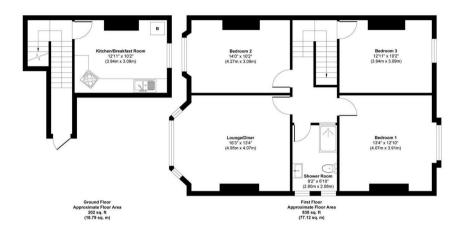

# Upper Maisonette, 52 Linden Road, Westbury Park, Bristol, BS6 7RP GUIDE PRICE £460,000

Upper Maisonette, Linden Road, Bristol, BS6 7RP

Approx. Gross Internal Floor Area 1032 sq. ft / 95.91 sq. m illustration for identification purposes only, measurements are approximate, not to scale.