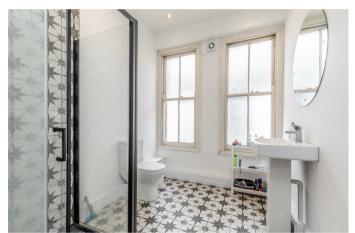

## **PROPERTY** OVERVIEW

The spacious accommodation is arranged over two floors and offers ground floor entrance with period stained glass door, half landing that leads to the kitchen/breakfast room, living/dining room with front facing bay window and wooden sash double glazing, 2 large double bedrooms set apart from each other (the front bedroom also has wooden sash double glazing and stripped wooden flooring, large bathroom with walk-in shower and two side windows, steps up to a third double bedroom with pleasant views to the rear and door to sizeable partially boarded loft.