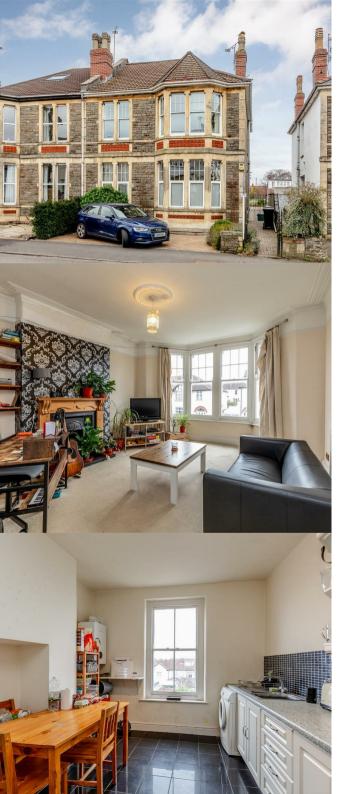

## **PROPERTY** OVERVIEW

The spacious accommodation is arranged over two floors and offers ground floor entrance with period stained glass door, half landing that leads to the kitchen/breakfast room, living/dining room with front facing bay window and wooden sash double glazing, 2 large double bedrooms set apart from each other (the front bedroom also has wooden sash double glazing and stripped wooden flooring, large bathroom with walk-in shower and two side windows, steps up to a third double bedroom with pleasant views to the rear and door to sizeable partially boarded loft.

# **KEY** DETAILS

- A Spacious Upper Maisonette
- Situated On The Popular Linden Road, Westbury Park
- 3 Bedrooms
- Lounge/Dining With Bay Window
- Wooden Sash Double Glazing To Front
- Large Partially Boarded Loft