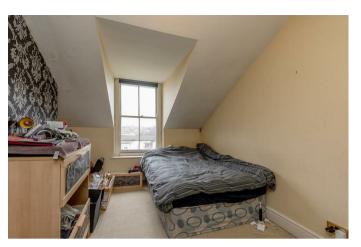

## **PROPERTY** OVERVIEW

The spacious accommodation is arranged over two floors and offers ground floor entrance with period stained glass door, half landing that leads to the kitchen/breakfast room, living/dining room with front facing bay window and wooden sash double glazing, 2 large double bedrooms set apart from each other (the front bedroom also has wooden sash double glazing and stripped wooden flooring, large bathroom with walk-in shower and two side windows, steps up to a third double bedroom with pleasant views to the rear and door to sizeable partially boarded loft.