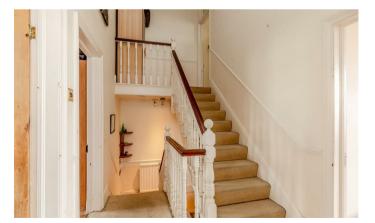

## **PROPERTY** OVERVIEW

The spacious accommodation is arranged over two floors and offers ground floor entrance with period stained glass door, half landing that leads to the kitchen/breakfast room, living/dining room with front facing bay window and wooden sash double glazing, 2 large double bedrooms set apart from each other (the front bedroom also has wooden sash double glazing and stripped wooden flooring, large bathroom with walk-in shower and two side windows, steps up to a third double bedroom with pleasant views to the rear and door to sizeable partially boarded loft.