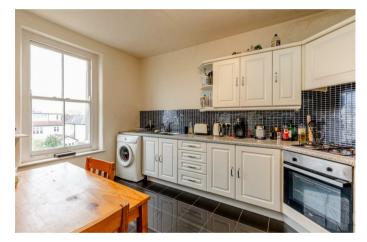

## **PROPERTY** OVERVIEW

The spacious accommodation is arranged over two floors and offers ground floor entrance with period stained glass door, half landing that leads to the kitchen/breakfast room, living/dining room with front facing bay window and wooden sash double glazing, 2 large double bedrooms set apart from each other (the front bedroom also has wooden sash double glazing and stripped wooden flooring, large bathroom with walk-in shower and two side windows, steps up to a third double bedroom with pleasant views to the rear and door to sizeable partially boarded loft.