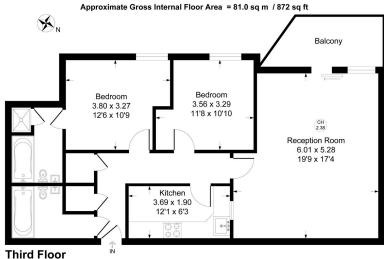

## **Wards Wharf Approach**

£450,000

- Two Bedrooms
- En-Suite
- 999 Year Lease
- Gym
- Chain Free

- Two Bathrooms
- Guest Bathroom
- Balcony
- 24 Hour Concierge
- Parking

Two Bedroom, Two bathroom apartment with a spacious reception room and with residents gym and 24 hour concierge and parking.

## Wards Wharf Approach

Illustration for identification purposes only, measurements are approximate, not to scale.

UK Offices | Canary Wharf - E14 Nine Elms - SE1 Royal Docks - E16 Bow - E3 Hayes, Middlesex - UB3 Manchester - M2