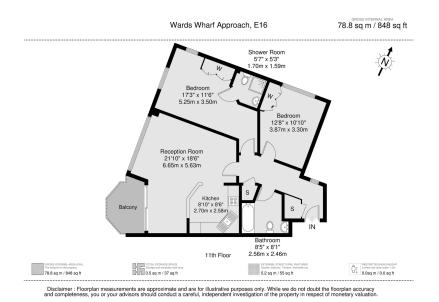

- Two Bedroom Apartment
- 11th Floor
- 24 Hour Concierge
- Gated Secure Parking
- No Chain

- Two Bathrooms
- · Fantastic Views Across The Thames, Canary Wharf Skyline and Barrier Park • Residents Gymnasium
- Fantastic Condition
- Viewing Essential

Absolutely stunning 11th floor 2 bedroom, 2 bathroom apartment affording amazing views of the River, Canary Wharf Skyline and Barrier Park.

UK Offices | Canary Wharf - E14 Nine Elms - SE1 Royal Docks - E16 Bow - E3 Hayes, Middlesex - UB3 Manchester - M2