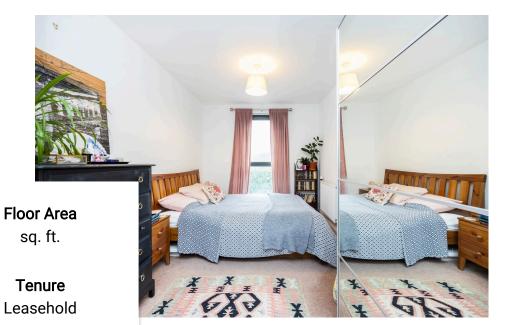

This well presented 1 bedroom apartment is set in a lovely modern development, boasting a bright reception room and open-plan kitchen with integrated appliances, double bedroom, modern chic bathroom and a lovely private balcony overlooking the central square with established gardens.

## Approximate Gross Internal Floor Area = 48.6 sq m / 503 sq ft Balcony 1.80 (5'11) Kitchen/ Reception Room 7.14 x 3.69 23'5 x 12'1 Bedroom 4.86 x 2.61 15'11 x 8'7

Second Floor

Kingfisher Heights

UK Offices | Canary Wharf - E14 Nine Elms - SE1 Royal Docks - E16 Bow - E3 Hayes, Middlesex - UB3 Manchester - M2