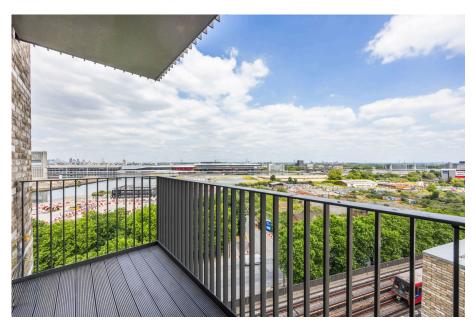

£350,000

A fantastic well presented 1 bedroom apartment set in a lovely modern development, boasting a bright reception room and openplan kitchen with integrated appliances, double bedroom, modern bathroom and a private balcony overlooking the central square with established gardens.

Kingfisher Heights has the benefit of a residents gymnasium, 24 hour concierge and being moments from from the River Thames and next to the open green space of the Thames Barrier Park.

Lease remaining is 116 years left