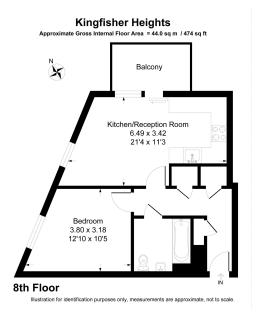

£350,000

A fantastic well presented 1 bedroom apartment set in a lovely modern development, boasting a bright reception room and openplan kitchen with integrated appliances, double bedroom, modern bathroom and a private balcony overlooking the central square with established gardens.

Service Charge £1800 per annum approx.

Ground Rent £300 per annum

**EPC Rating B** 

Council Tax Band C

One Bedroom Apartment

Private Balcony

· Residents Gymnasium

• 24 Hour Concierge