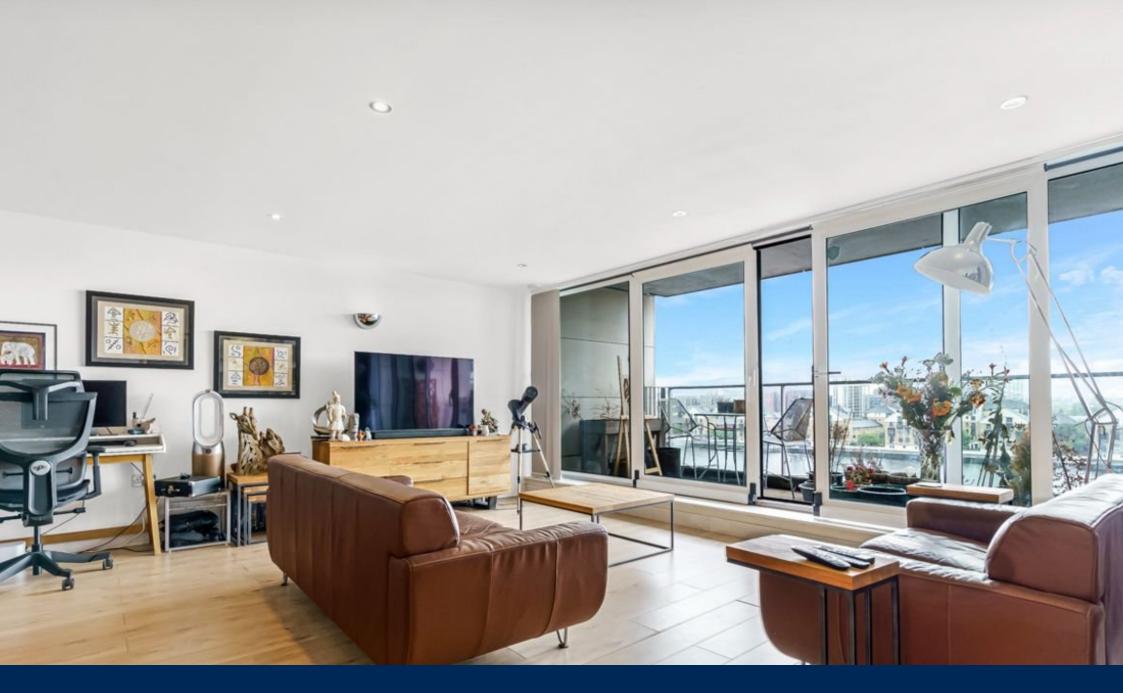

## **Capital East Apartments, 21, Western Gateway** Guide Price £625,000

🍋 2 🚰 2 🚍 1

- Contemporary 5th Floor 2
  Bedroom Apartment
- Modern Well Equipped Kitchen
- 1013 Sq Ft
- SECURE UNDERGROUND
  PARKING SPACE
- Residents Gymnasium & Sauna

- Two Recently Fitted Luxurious Bathrooms
- Large Balcony Over Looking The Dock
- Floor To Ceiling Windows
- Concierge
- Beautiful Views Across the Dock

Stunning and spacious two bedroom, two bathroom, apartment with newly fitted luxurious bathroom suite, wood flooring and lovely views across the Dock, within the popular Capital East development in the heart of Royal Victoria.