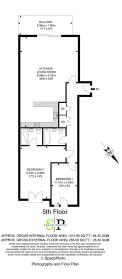

## **Capital East Apartments, 21, Western Gateway** Guide Price £625,000

🍋 2 🚰 2 🚍 1

- Contemporary 5th Floor 2
  Bedroom Apartment
- Modern Well Equipped Kitchen
- 1013 Sq Ft
- SECURE UNDERGROUND
  PARKING SPACE
- Residents Gymnasium & Sauna