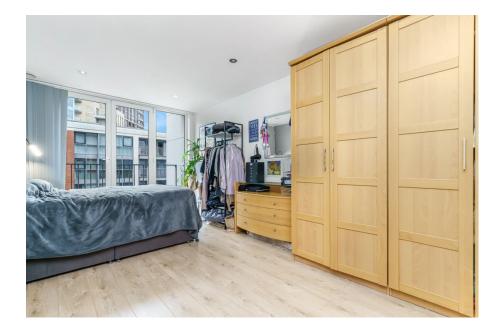

## **Capital East Apartments, 21, Western Gateway** Guide Price £625,000

🍋 2 🚰 2 🚍 1

- Contemporary 5th Floor 2
  Bedroom Apartment
- Modern Well Equipped Kitchen
- 1013 Sq Ft
- SECURE UNDERGROUND
  PARKING SPACE
- Residents Gymnasium & Sauna

- Two Recently Fitted Luxurious Bathrooms
- Large Balcony Over Looking The Dock
- Floor To Ceiling Windows
- Concierge
- Beautiful Views Across the Dock

Stunning and spacious two bedroom, two bathroom, apartment with newly fitted luxurious bathroom suite, wood flooring and lovely views across the Dock, within the popular Capital East development in the heart of Royal Victoria.