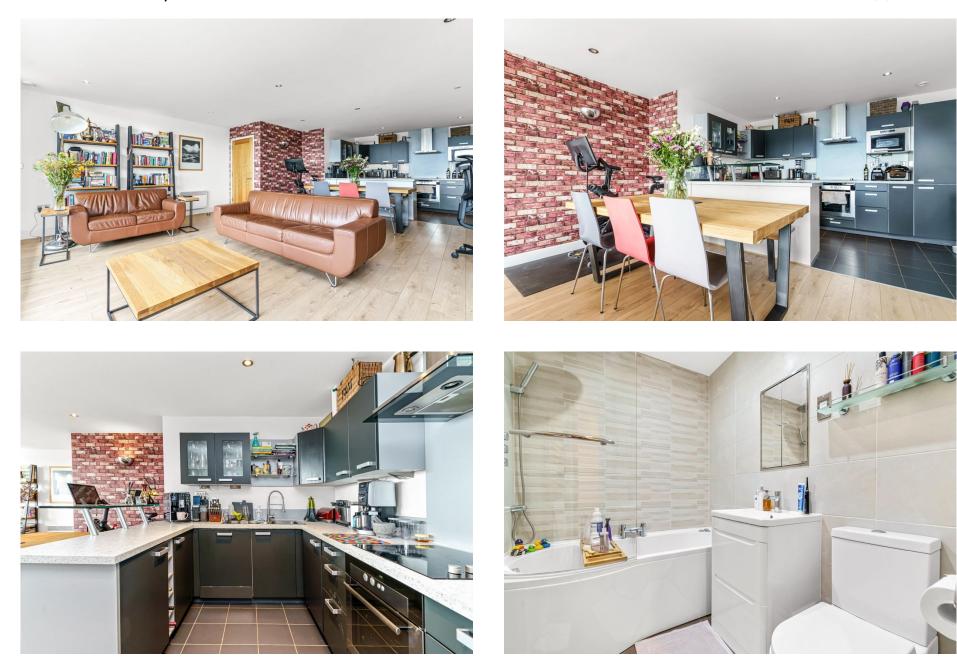

## **Capital East Apartments, 21, Western Gateway** Guide Price £625,000

🍋 2 🚰 2 🚍 1

- Contemporary 5th Floor 2
  Bedroom Apartment
- Modern Well Equipped Kitchen
- 1013 Sq Ft
- SECURE UNDERGROUND
  PARKING SPACE
- Residents Gymnasium & Sauna

- Two Recently Fitted Luxurious Bathrooms
- Large Balcony Over Looking The Dock
- Floor To Ceiling Windows
- Concierge
- Beautiful Views Across the Dock

Stunning and spacious two bedroom, two bathroom, apartment with newly fitted luxurious bathroom suite, wood flooring and lovely views across the Dock, within the popular Capital East development in the heart of Royal Victoria.