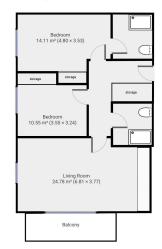

Peninsula Quay, ME7
Total Area: 65.3 sq metres approx.

""Please note: Whilst every attempt has been made to ensure the accuracy of our floor plans please note that measurements are approximate and no responsibility is taken for any error, omission or misstatement. The floor plans we produce are for representation purposes only and should be used as such by any openedure purchase. No guarantee is given on the total square footage of the propertyl if quoted on our plans. Any floaring is for infall.